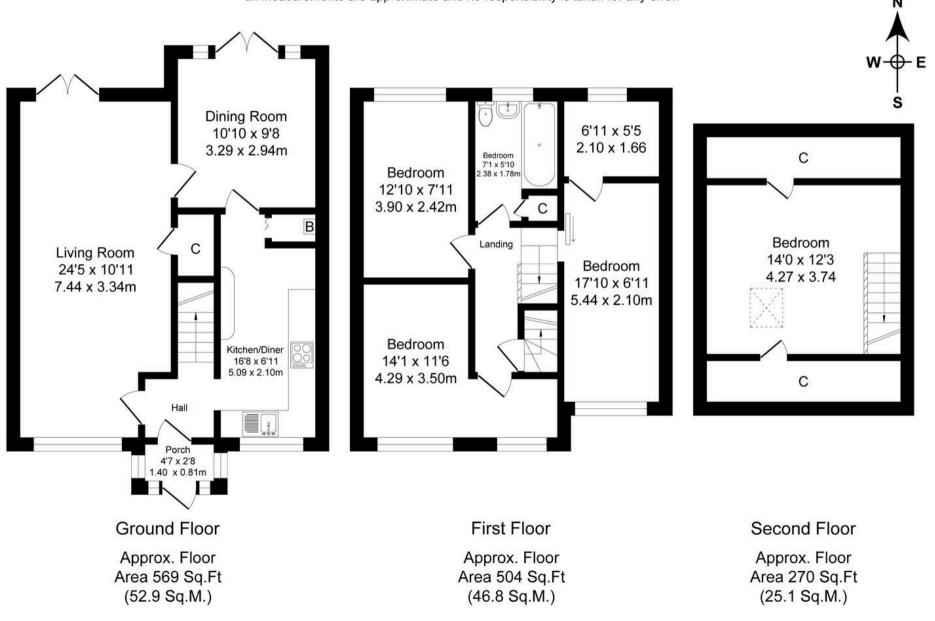

## Barnfield Drive, Manchester Total Approx. Floor Area 1343 Sq.ft. (124.8 Sq.M.)

Surveyed and drawn by Lens Media for illustrative purposes only. Not to scale. Whilst every attempt was made to ensure the accuracy of the floor plan, all measurements are approximate and no responsibility is taken for any error.