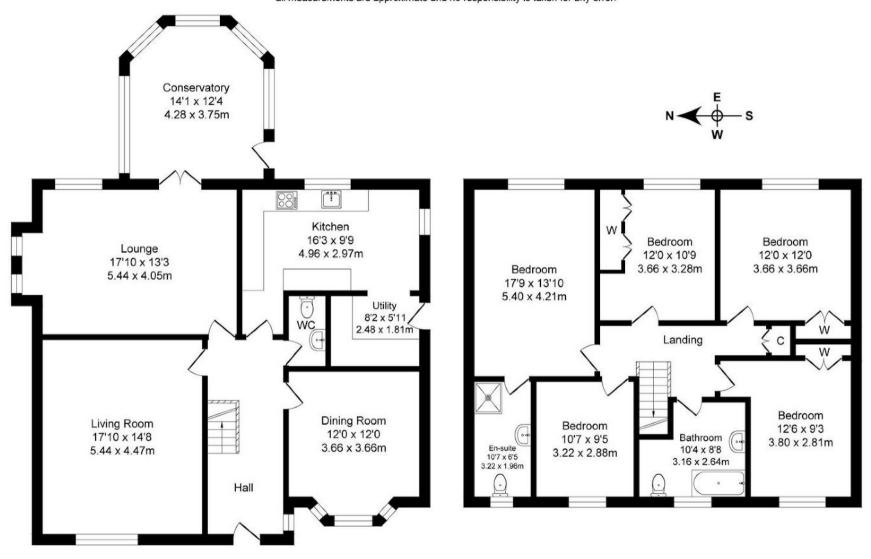

## Falconwood Chase Total Approx. Floor Area 2221 Sq.ft. (206.3 Sq.M.)

Surveyed and drawn by Lens Media for illustrative purposes only. Not to scale. Whilst every attempt was made to ensure the accuracy of the floor plan, all measurements are approximate and no responsibility is taken for any error.

Ground Floor

Approx. Floor Area 1245 Sq.Ft (115.7 Sq.M.) First Floor

Approx. Floor Area 975 Sq.Ft (90.6 Sq.M.)