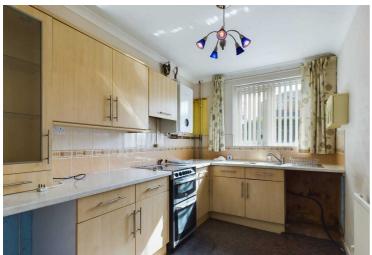

The accommodation comprises a side porch and entrance hall with understairs pantry, cloakroom, kitchen, lounge and dining room. To the first floor are three bedrooms and a shower room.

Outside, to the front of the property is gated access with pathway leading to the side entrance porch and through to the rear garden. The front garden is laid to gravel. The rear garden incorporates a block-paved seating area, extensive lawned garden, timber shed and is enclosed by fenced and hedged boundaries