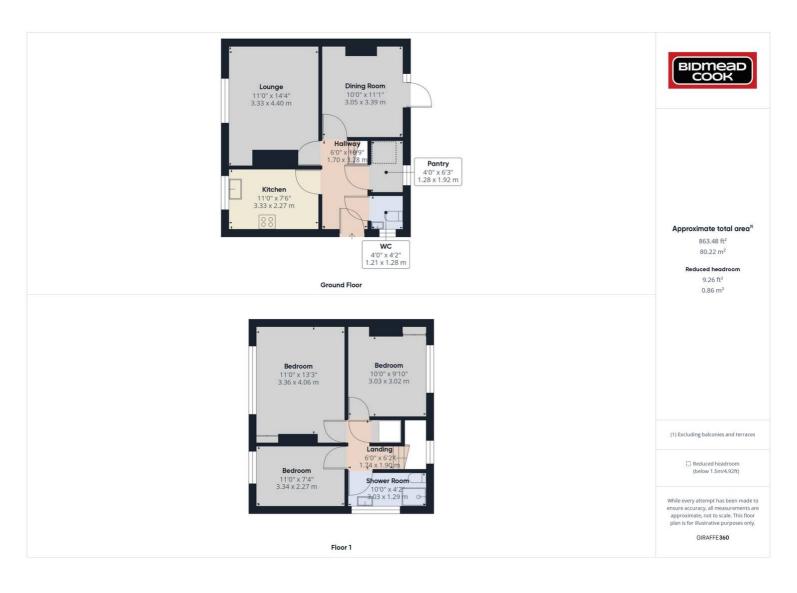

The accommodation comprises a side porch and entrance hall with understairs pantry, cloakroom, kitchen, lounge and dining room. To the first floor are three bedrooms and a shower room.

Outside, to the front of the property is gated access with pathway leading to the side entrance porch and through to the rear garden. The front garden is laid to gravel. The rear garden incorporates a block-paved seating area, extensive lawned garden, timber shed and is enclosed by fenced and hedged boundaries