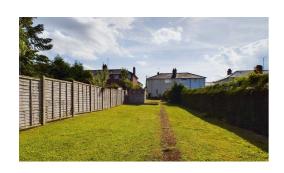

The accommodation comprises a side porch and entrance hall with understairs pantry, cloakroom, kitchen, lounge and dining room. To the first floor are three bedrooms and a shower room.

Outside, to the front of the property is gated access with pathway leading to the side entrance porch and through to the rear garden. The front garden is laid to gravel. The rear garden incorporates a block-paved seating area, extensive lawned garden, timber shed and is enclosed by fenced and hedged boundaries