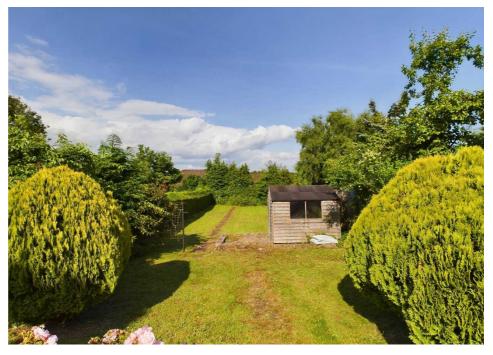

The accommodation comprises a side porch and entrance hall with understairs pantry, cloakroom, kitchen, lounge and dining room. To the first floor are three bedrooms and a shower room.

Outside, to the front of the property is gated access with pathway leading to the side entrance porch and through to the rear garden. The front garden is laid to gravel. The rear garden incorporates a block-paved seating area, extensive lawned garden, timber shed and is enclosed by fenced and hedged boundaries