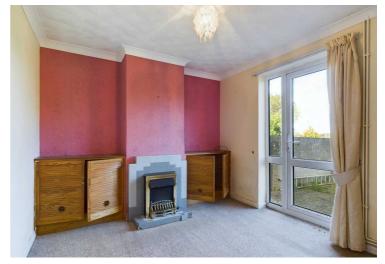

The accommodation comprises a side porch and entrance hall with understairs pantry, cloakroom, kitchen, lounge and dining room. To the first floor are three bedrooms and a shower room.

Outside, to the front of the property is gated access with pathway leading to the side entrance porch and through to the rear garden. The front garden is laid to gravel. The rear garden incorporates a block-paved seating area, extensive lawned garden, timber shed and is enclosed by fenced and hedged boundaries