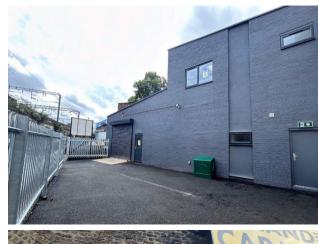

# Unit C, 16 Andre Street, Hackney, E8 2AA

Warehouse/Studio/Workshop with offices and yard 5,408 sq ft, 502.41 sq m

The property is situated in the central region of London's Hackney Borough, south of Hackney Downs. This locality is a blend of commercial and residential properties, awith commercial properties lining Andre Street, where the property is located. The property is positioned on the south-western side of Andre Street, with Amhurst Road to the south and Downs Park Road to the north.