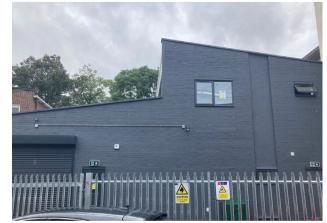

# Unit C, 16 Andre Street, Hackney, E8 2AA

Warehouse/Studio/Workshop with offices and yard 5,408 sq ft, 502.41 sq m

The property is situated in the central region of London's Hackney Borough, south of Hackney Downs. This locality is a blend of commercial and residential properties, awith commercial properties lining Andre Street, where the property is located. The property is positioned on the south-western side of Andre Street, with Amhurst Road to the south and Downs Park Road to the north.