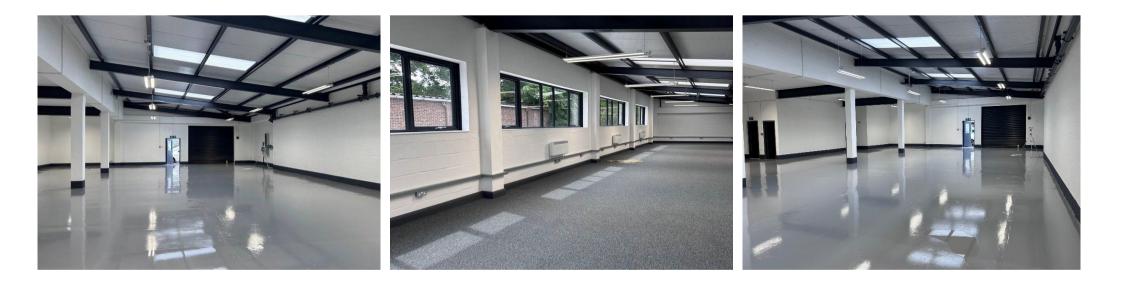

## Description

The warehouse unit comes with a fenced yard and car park that faces Andre Street, offering exclusive use to the tenant. The warehouse has an open-plan layout, and there is a first-floor office or extra storage area. The property has been substantially refurbished. There are loading doors, WC's, a kitchenette, and three-phase power.