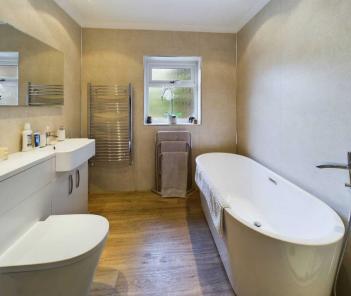

#### **En Suite**

5' 8" x 5' 2" (1.73m x 1.58m)

#### Bathroom

7' 6" x 9' 0" (2.29m x 2.74m)