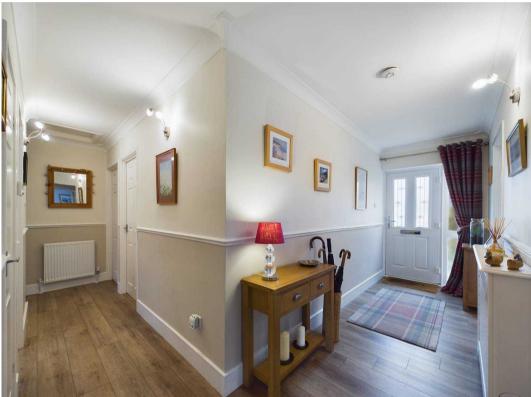

The property briefly comprises: Welcoming and spacious hallway leading to the rest of the home. Dining room overlooking the front of the property with fireplace and surround, large cloakroom / hallway leading to the living room which is flooded with natural light, has a log burner and french doors opening to the garden. The kitchen includes double oven, electric hob and plenty of workspace. Leading from the kitchen is a private sun room offering direct access to the rear garden. To the opposite end of the living accommodation there is a boot room offering additional storage space, three double bedrooms an en suite and family bathroom.

# Entrance Hallway

4' 8" x 14' 11" (1.43m x 4.55m)