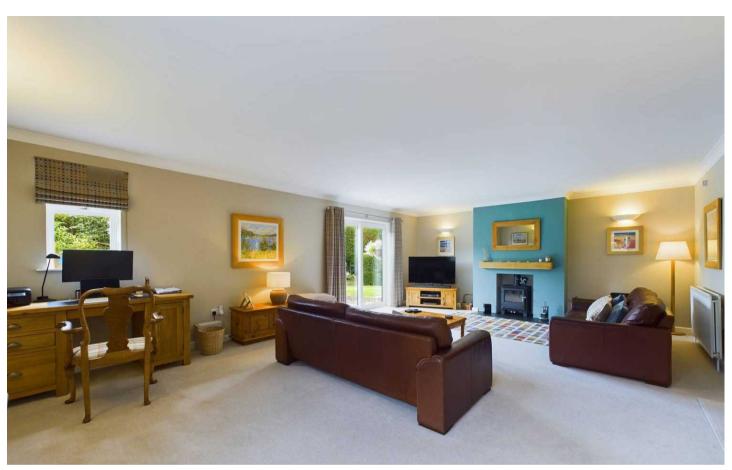

of the property with fireplace and surround, large cloakroom / hallway leading to the living room which is flooded with natural light, has a log burner and french doors opening to the garden. The kitchen includes double oven, electric hob and plenty of workspace. Leading from the kitchen is a private sun room offering direct access to the rear garden. To the opposite end of the living accommodation there is a boot room offering additional storage space, three double bedrooms an en suite and family bathroom.

Externally there is a generous-sized, level grassed garden to the front with a private driveway that can accommodate at least three cars, plus a garage. To the rear there is a mature, level garden, meticulously maintained by the current owners with well established plants and shrubs.







# Entrance Hallway

4' 8" x 14' 11" (1.43m x 4.55m)

### **Dining Room**

13' 9" x 17' 7" (4.20m x 5.35m)

# Hallway / Cloak Room

13' 9" x 7' 10" (4.19m x 2.40m)

# Living Room

16' 10" x 24' 6" (5.13m x 7.48m)

#### Kitchen

19' 4" x 7' 10" (5.89m x 2.40m)

#### Sunroom

14' 9" x 10' 2" (4.50m x 3.11m)

#### **Bedroom One**

9' 6" x 17' 2" (2.90m x 5.23m)

#### **En Suite**

5' 8" x 5' 2" (1.73m x 1.58m)

#### Bedroom Two

10' 4" x 11' 1" (3.15m x 3.38m)

#### **Bedroom Three**

8' 4" x 11' 5" (2.54m x 3.47m)

#### Bathroom

7' 6" x 9' 0" (2.29m x 2.74m)

#### **Boot Room**

7' 3" x 10' 8" (2.22m x 3.25m)







#### GARDEN

Large landscaped garden to the side and rear with well established planting

#### GARDEN

Generous front garden laid to lawn

# GARAGE

Single Garage

Driveway