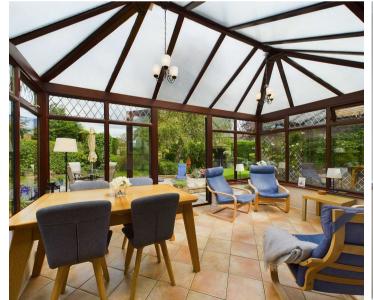

modate at least three cars, plus a garage. To the rear there is a mature, level garden, meticulously maintained by the current owners with well established plants and shrubs.







# Entrance Hallway

4' 8" x 14' 11" (1.43m x 4.55m)

### **Dining Room**

13' 9" x 17' 7" (4.20m x 5.35m)

# Hallway / Cloak Room

13' 9" x 7' 10" (4.19m x 2.40m)

# Living Room

16' 10" x 24' 6" (5.13m x 7.48m)

#### Kitchen

19' 4" x 7' 10" (5.89m x 2.40m)

#### Sunroom

14' 9" x 10' 2" (4.50m x 3.11m)

#### **Bedroom One**

9' 6" x 17' 2" (2.90m x 5.23m)

#### **En Suite**

5' 8" x 5' 2" (1.73m x 1.58m)

#### Bedroom Two

10' 4" x 11' 1" (3.15m x 3.38m)

#### **Bedroom Three**

8' 4" x 11' 5" (2.54m x 3.47m)

#### Bathroom

7' 6" x 9' 0" (2.29m x 2.74m)

#### **Boot Room**

7' 3" x 10' 8" (2.22m x 3.25m)







#### GARDEN

Large landscaped garden to the side and rear with well established planting

#### GARDEN

Generous front garden laid to lawn

# GARAGE

Single Garage

Driveway for multiple cars leading to integral garage.









# Northumberland Properties

12 Market Street, Alnwick - NE66 1TL

01665660910 • info@northumberlandproperties.co.uk • http://northumberlandproperties.co.uk



Northumberland Properties