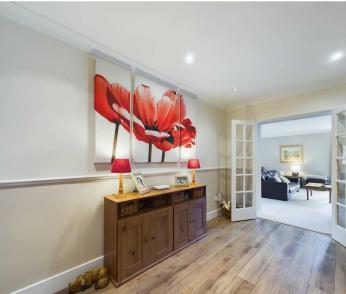

The property briefly comprises: Welcoming and spacious hallway leading to the rest of the home. Dining room overlooking the front of the property with fireplace and surround, large cloakroom / hallway leading to the living room which is flooded with natural light, has a log burner and french doors opening to the garden. The kitchen includes double oven, electric hob and plenty of workspace. Leading from the kitchen is a private sun room offering direct access to the rear garden. To the opposite end of the living accommodation there is a boot room offering additional storage space, three double bedrooms an en suite and family bathroom.

# Living Room

16' 10" x 24' 6" (5.13m x 7.48m)