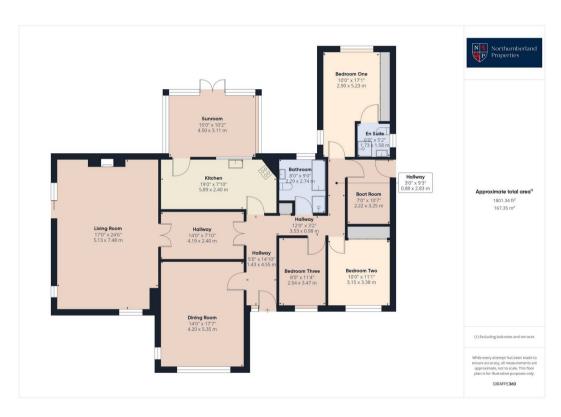

The property briefly comprises: Welcoming and spacious hallway leading to the rest of the home. Dining room overlooking the front of the property with fireplace and surround, large cloakroom / hallway leading to the living room which is flooded with natural light, has a log burner and french doors opening to the garden. The kitchen includes double oven, electric hob and plenty of workspace. Leading from the kitchen is a private sun room offering direct access to the rear garden. To the opposite end of the living accommodation there is a boot room offering additional storage space, three double bedrooms an en suite and family bathroom.

# Entrance Hallway

4' 8" x 14' 11" (1.43m x 4.55m)

### **Dining Room**

13' 9" x 17' 7" (4.20m x 5.35m)

# Hallway / Cloak Room

13' 9" x 7' 10" (4.19m x 2.40m)

# Living Room

16' 10" x 24' 6" (5.13m x 7.48m)

#### Kitchen

19' 4" x 7' 10" (5.89m x 2.40m)

#### Sunroom

14' 9" x 10' 2" (4.50m x 3.11m)

#### **Bedroom One**

9' 6" x 17' 2" (2.90m x 5.23m)

#### **En Suite**

5' 8" x 5' 2" (1.73m x 1.58m)

#### Bedroom Two

10' 4" x 11' 1" (3.15m x 3.38m)

#### **Bedroom Three**

8' 4" x 11' 5" (2.54m x 3.47m)

#### Bathroom

7' 6" x 9' 0" (2.29m x 2.74m)

#### **Boot Room**

7' 3" x 10' 8" (2.22m x 3.25m)