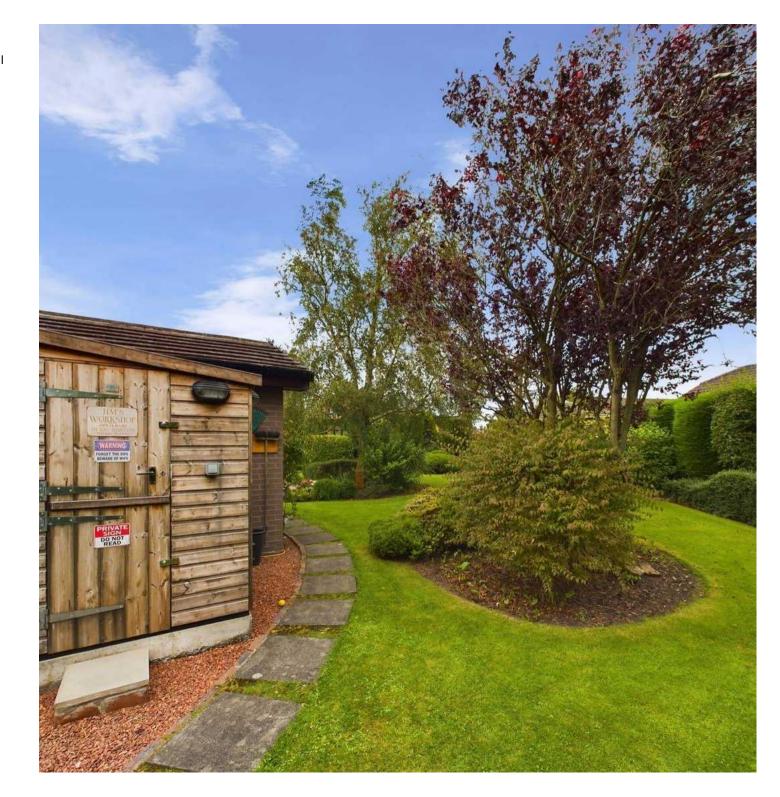

Externally there is a generous-sized, level grassed garden to the front with a private driveway that can accommodate at least three cars, plus a garage. To the rear there is a mature, level garden, meticulously maintained by the current owners with well established plants and shrubs.

#### GARDEN

Large landscaped garden to the side and rear with well established planting

#### GARDEN

Generous front garden laid to lawn