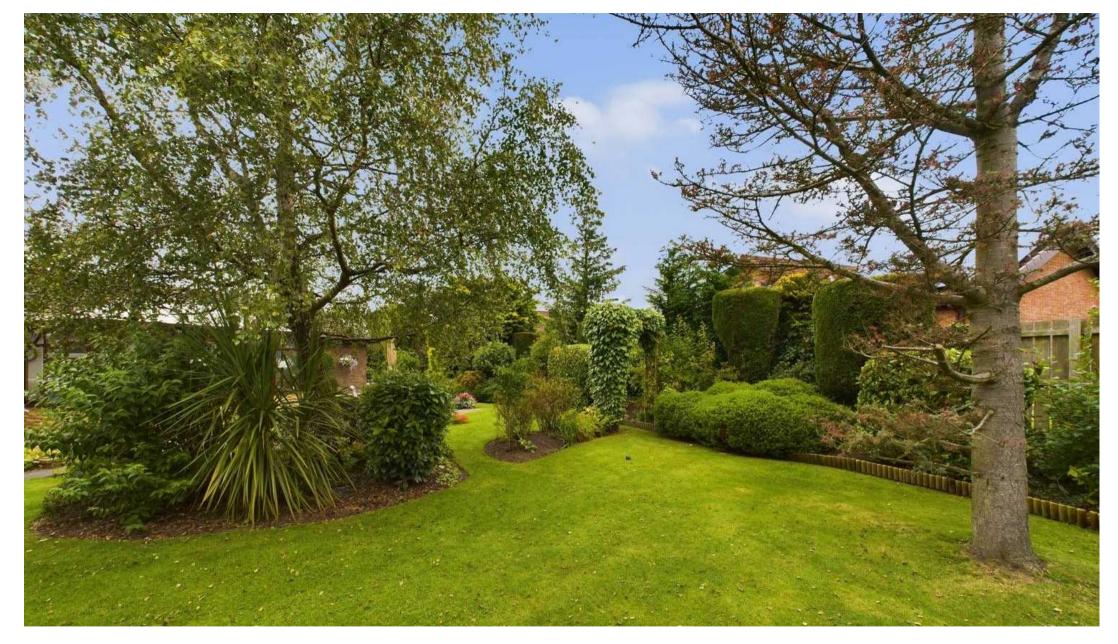

Externally there is a generous-sized, level grassed garden to the front with a private driveway that can accommodate at least three cars, plus a garage. To the rear there is a mature, level garden, meticulously maintained by the current owners with well established plants and shrubs.

#### GARDEN

Large landscaped garden to the side and rear with well established planting