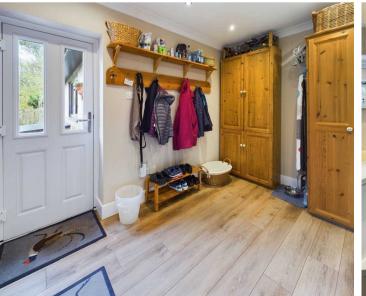

#### **Boot Room**

7' 3" x 10' 8" (2.22m x 3.25m)

The property briefly comprises: Welcoming and spacious hallway leading to the rest of the home. Dining room overlooking the front of the property with fireplace and surround, large cloakroom / hallway leading to the living room which is flooded with natural light, has a log burner and french doors opening to the garden. The kitchen includes double oven, electric hob and plenty of workspace. Leading from the kitchen is a private sun room offering direct access to the rear garden. To the opposite end of the living accommodation there is a boot room offering additional storage space, three double bedrooms an en suite and family bathroom.