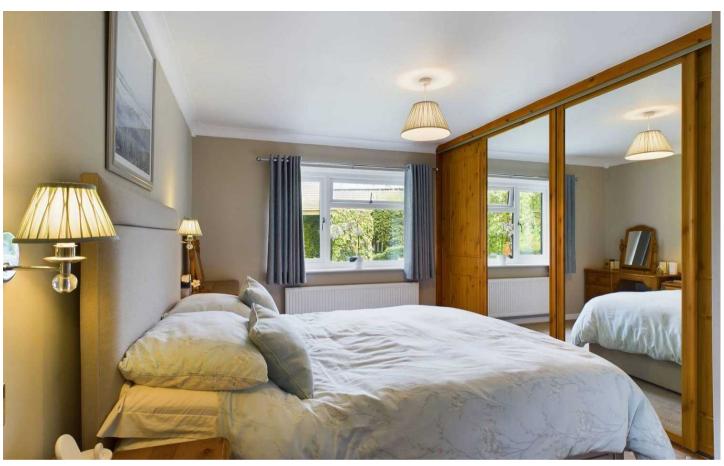

#### **Bedroom One**

9' 6" x 17' 2" (2.90m x 5.23m)

#### Bedroom Two

10' 4" x 11' 1" (3.15m x 3.38m)

#### **Bedroom Three**

8' 4" x 11' 5" (2.54m x 3.47m)