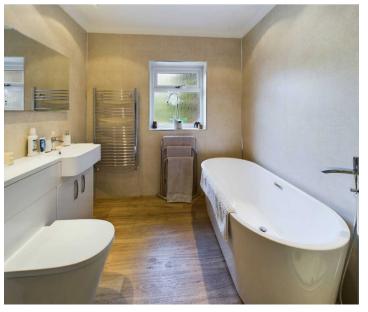

#### **En Suite**

5' 8" x 5' 2" (1.73m x 1.58m)

#### Bathroom

7' 6" x 9' 0" (2.29m x 2.74m)