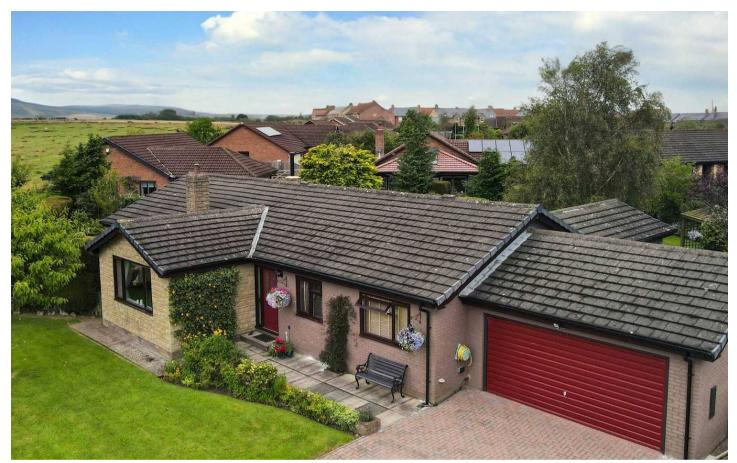

# 7 The Causeway

Longframlington, Morpeth

Council Tax band: F

Tenure: Freehold

EPC Energy Efficiency Rating: D

EPC Environmental Impact Rating: E

- Three Bedroom Detached Bungalow
- Spacious Lounge
- Log Burning Stove
- Sun Room
- Beautiful Landscaped Gardens
- Driveway and Garage
- En Suite Bathroom
- Quiet Location

Northumberland Properties are pleased to welcome to the market this three bedroom detached bungalow located in the small village of Longframlington. Nestled on a superb corner plot, this property is tucked away in a quiet cul-desac and features a spectacular garden that wraps around the entire property.

Externally there is a generous-sized, level grassed garden to the front with a private driveway that can accommodate at least three cars, plus a garage. To the rear there is a mature, level garden, meticulously maintained by the current owners with well established plants and shrubs.

# GARAGE

Single Garage

Driveway for multiple cars leading to integral garage.