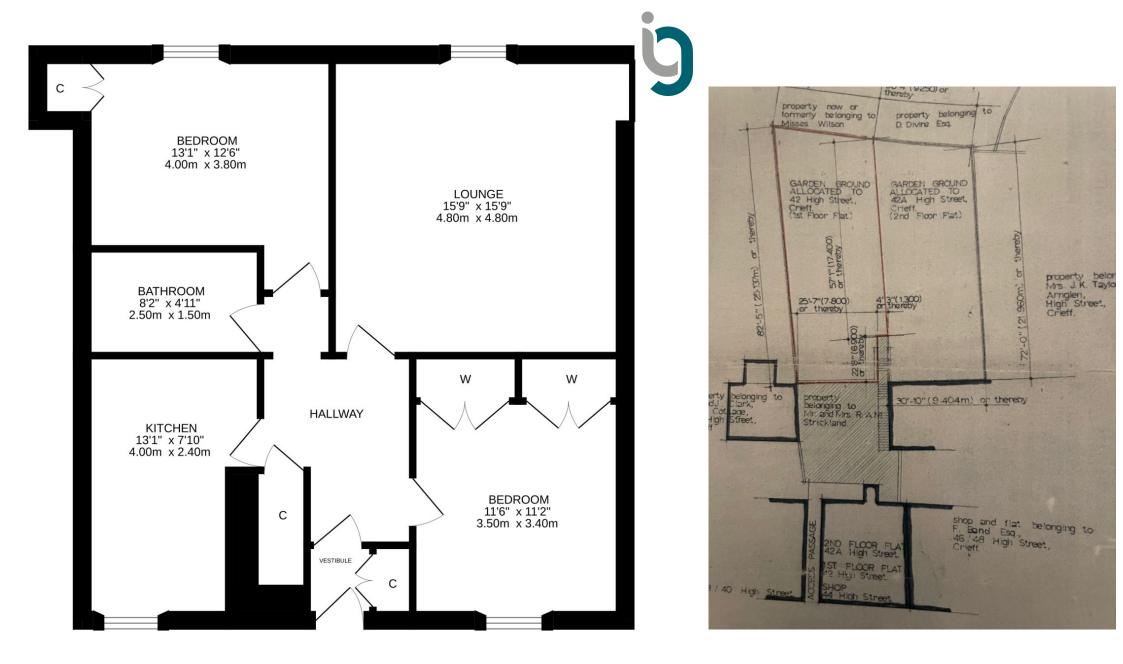

## 42 HIGH STREET, CRIEFF, PH7 3BS

Irving Geddes are delighted to offer for sale this modernised two bedroom apartment enjoying a very central location in the ever popular market town of Crieff. Entrance is shared with upper flat & set over one floor, the layout comprises; ENTRANCE HALL, new fully fitted KITCHEN with integrated hob, oven/grill, extractor fan, large LOUNGE, two double BEDROOMS with built in storage & BATHROOM with shower over.

The property has been refurbished throughout to include full decoration - new gas boiler, fitted kitchen & all floor coverings. The property is warmed by gas central heating and is double glazed throughout. There is restricted on-street parking available nearby. This apartment boasts a plot of ground to the rear which can be accessed via the rear courtyard, this will require to be extensively cleared to allow access.