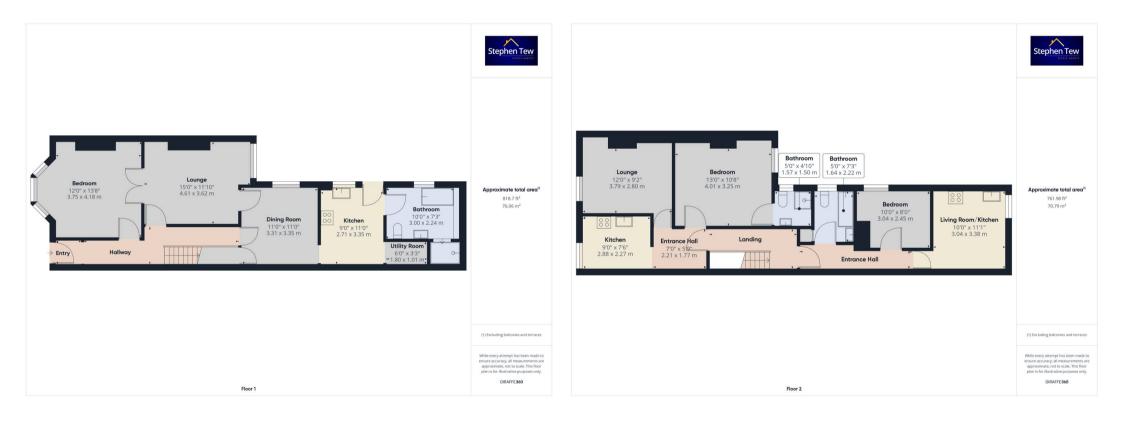

#### Hallway

Flat 1

**Bedroom** 12' 4" x 13' 9" (3.75m x 4.18m)

Lounge 15' 1" x 11' 11" (4.61m x 3.62m)

**Dining Room** 10' 10" x 11' 0" (3.31m x 3.35m)

**Kitchen** 8' 11" x 11' 0" (2.71m x 3.35m)

Utility Room 5' 11" x 3' 4" (1.80m x 1.01m)

Bathroom 9' 10" x 7' 4" (3.00m x 2.24m)

Landing

Flat 2

Entrance Hall 7' 3" x 5' 10" (2.21m x 1.77m)

Lounge 2 12' 5" x 9' 2" (3.79m x 2.80m)

**Kitchen 2** 9' 5" x 7' 5" (2.88m x 2.27m)

**Bedroom 2** 13' 2" x 10' 8" (4.01m x 3.25m)

**Bathroom 2** 5' 2" x 4' 11" (1.57m x 1.50m)

Flat 3

**Entrance Hall** 