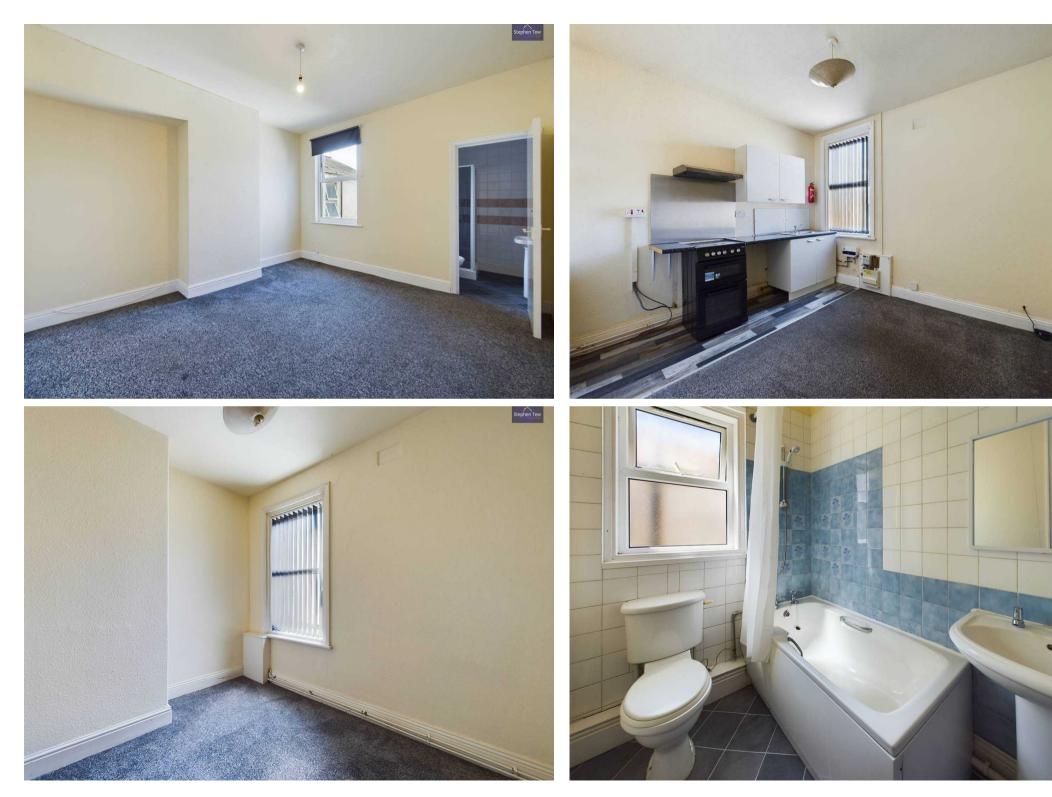

### Blackpool

Nestled in a prime location, this investment opportunity presents a unique proposition as a 3-bedroom mid-terraced house converted into 3 selfcontained apartments. Offering no onward chain, this property is ideal for investors seeking a versatile rental income. Centrally situated with easy access to the town centre shops, transport links, and other amenities, this property ensures convenience at its best. The ground floor flat features a wellproportioned lounge, dining room, bedroom, kitchen, and bathroom, providing comfortable living spaces for tenants. On the first floor, two additional apartments are accessible via private entrances – one boasting a lounge, kitchen, bedroom, and bathroom, while the other offers a living room/kitchen, bedroom, and bathroom.

Bathroom 9' 10" x 7' 4" (3.00m x 2.24m)

Landing

Flat 2

Entrance Hall 7' 3" x 5' 10" (2.21m x 1.77m)

Lounge 2 12' 5" x 9' 2" (3.79m x 2.80m)

**Kitchen 2** 9' 5" x 7' 5" (2.88m x 2.27m)

**Bedroom 2** 13' 2" x 10' 8" (4.01m x 3.25m)

**Bathroom 2** 5' 2" x 4' 11" (1.57m x 1.50m)

Flat 3

**Entrance Hall** 