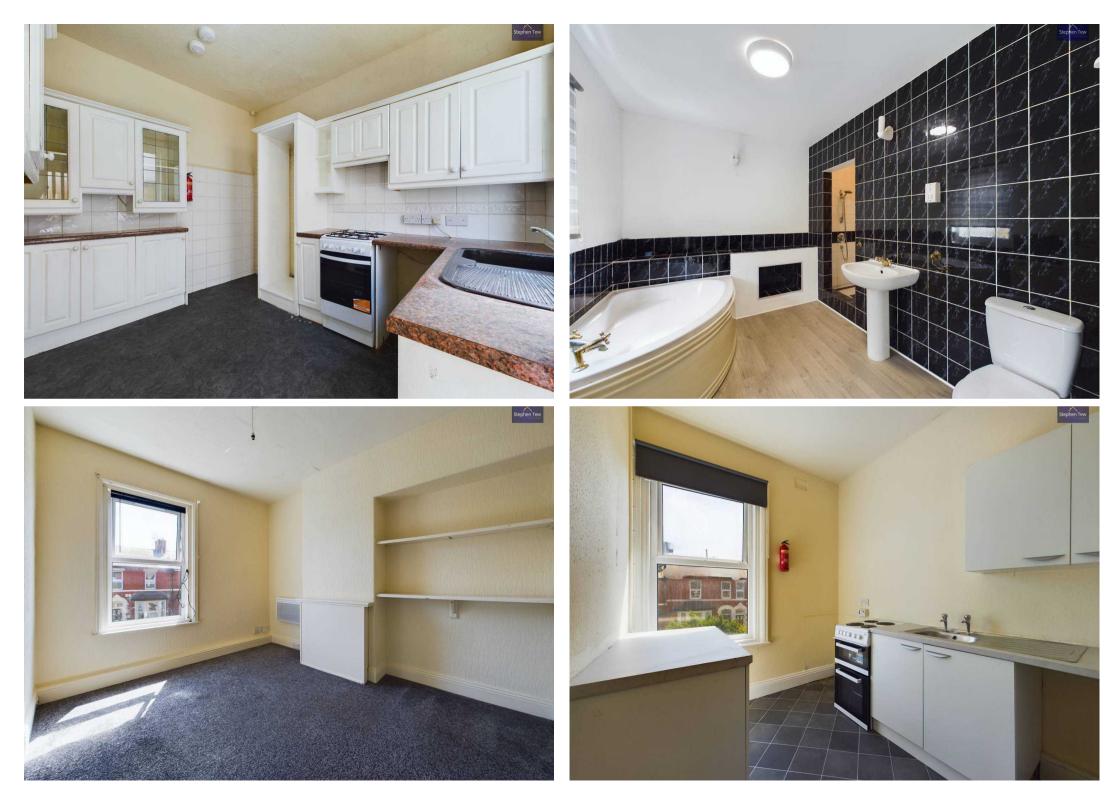

### Blackpool

Nestled in a prime location, this investment opportunity presents a unique proposition as a 3-bedroom mid-terraced house converted into 3 selfcontained apartments. Offering no onward chain, this property is ideal for investors seeking a versatile rental income. Centrally situated with easy access to the town centre shops, transport links, and other amenities, this property ensures convenience at its best. The ground floor flat features a wellproportioned lounge, dining room, bedroom, kitchen, and bathroom, providing comfortable living spaces for tenants. On the first floor, two additional apartments are accessible via private entrances – one boasting a lounge, kitchen, bedroom, and bathroom, while the other offers a living room/kitchen, bedroom, and bathroom.

#### Hallway

Flat 1

**Bedroom** 12' 4" x 13' 9" (3.75m x 4.18m)

Lounge 15' 1" x 11' 11" (4.61m x 3.62m)

**Dining Room** 10' 10" x 11' 0" (3.31m x 3.35m)

**Kitchen** 8' 11" x 11' 0" (2.71m x 3.35m)

Utility Room 5' 11" x 3' 4" (1.80m x 1.01m)

Bathroom 9' 10" x 7' 4" (3.00m x 2.24m)

Landing

Flat 2

Entrance Hall 7' 3" x 5' 10" (2.21m x 1.77m)

Lounge 2 12' 5" x 9' 2" (3.79m x 2.80m)

**Kitchen 2** 9' 5" x 7' 5" (2.88m x 2.27m)

**Bedroom 2** 13' 2" x 10' 8" (4.01m x 3.25m)