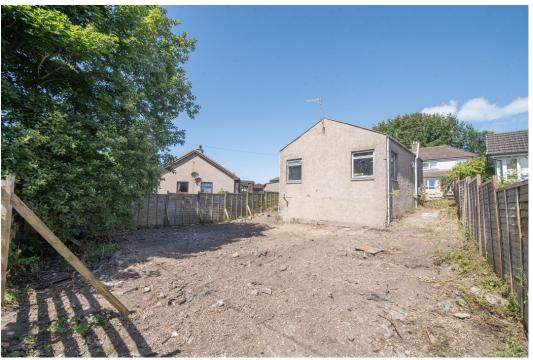

RESIDENTIAL PLOT Marneish, Monteath Street, Crieff, PH7 3BQ

## Residential Plot, Marneish, Monteath St, Crieff, PH7 3BQ

We are delighted to offer for sale this residential plot with planning to extend an existing building on site to create a four bedroom 1.5 storey villa. Enjoying an attractive outlook to the rear, the well-proportioned plot is located at the end of a cul-de-sac within an established residential area of Crieff, a short walk to the town centre. A good sized south facing private garden, off-street parking, and services on site.

A rare opportunity to purchase a serviced plot with an existing dwelling on site. Please note that all internal walls have been removed from the property, the floor area extending to c.48m2, providing purchasers with a blank canvas ready for renovation/extension.