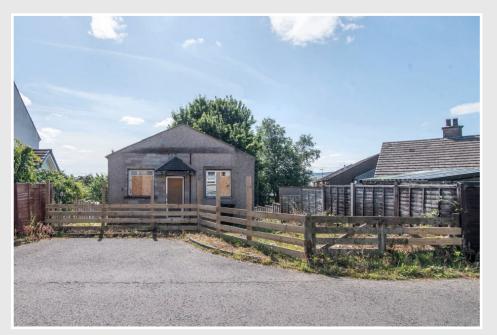

RESIDENTIAL PLOT Marneish, Monteath Street, Crieff, PH7 3BQ

## Residential Plot, Marneish, Monteath St, Crieff, PH7 3BQ

We are delighted to offer for sale this residential plot with planning to extend an existing building on site to create a four bedroom 1.5 storey villa. Enjoying an attractive outlook to the rear, the well-proportioned plot is located at the end of a cul-de-sac within an established residential area of Crieff, a short walk to the town centre. A good sized south facing private garden, off-street parking, and services on site.

A rare opportunity to purchase a serviced plot with an existing dwelling on site. Please note that all internal walls have been removed from the property, the floor area extending to c.48m2, providing purchasers with a blank canvas ready for renovation/extension.