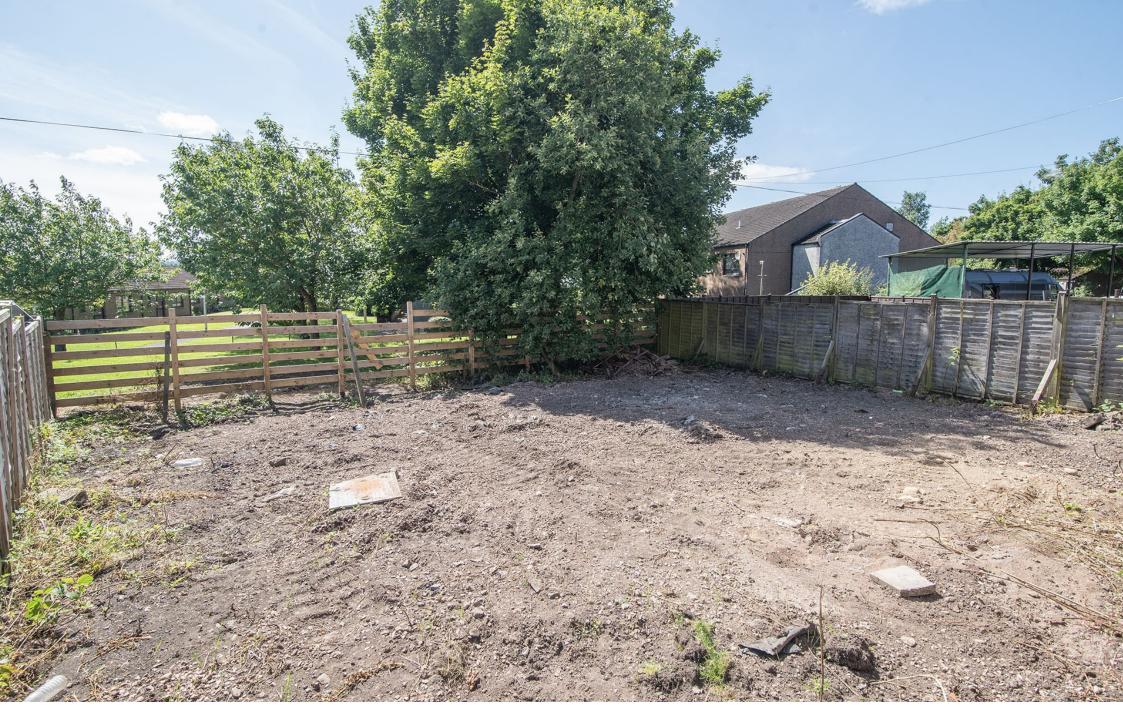

RESIDENTIAL PLOT Marneish, Monteath Street, Crieff, PH7 3BQ

## Residential Plot, Marneish, Monteath St, Crieff, PH7 3BQ

We are delighted to offer for sale this residential plot with planning to extend an existing building on site to create a four bedroom 1.5 storey villa. Enjoying an attractive outlook to the rear, the well-proportioned plot is located at the end of a cul-de-sac within an established residential area of Crieff, a short walk to the town centre. A good sized south facing private garden, off-street parking, and services on site.

A rare opportunity to purchase a serviced plot with an existing dwelling on site. Please note that all internal walls have been removed from the property, the floor area extending to c.48m2, providing purchasers with a blank canvas ready for renovation/extension.