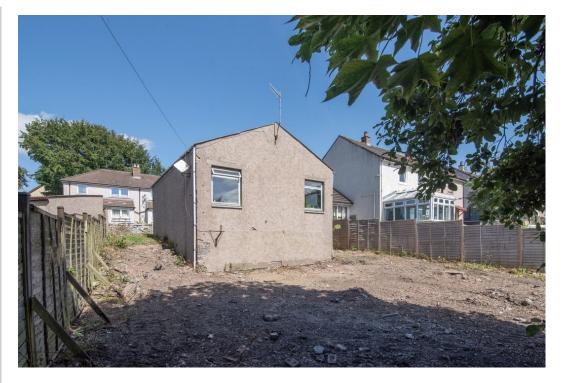

RESIDENTIAL PLOT Marneish, Monteath Street, Crieff, PH7 3BQ

## Residential Plot, Marneish, Monteath St, Crieff, PH7 3BQ

We are delighted to offer for sale this residential plot with planning to extend an existing building on site to create a four bedroom 1.5 storey villa. Enjoying an attractive outlook to the rear, the well-proportioned plot is located at the end of a cul-de-sac within an established residential area of Crieff, a short walk to the town centre. A good sized south facing private garden, off-street parking, and services on site.

A rare opportunity to purchase a serviced plot with an existing dwelling on site. Please note that all internal walls have been removed from the property, the floor area extending to c.48m2, providing purchasers with a blank canvas ready for renovation/extension.