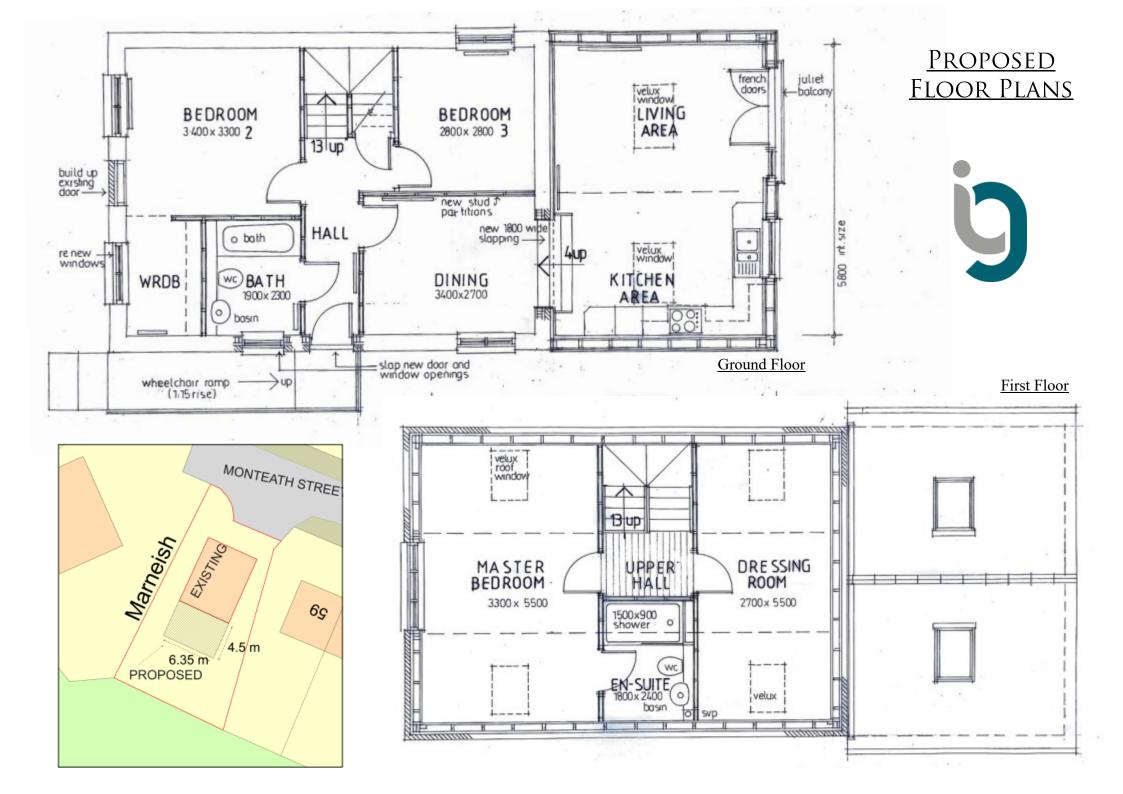

## Residential Plot, Marneish, Monteath St, Crieff, PH7 3BQ

We are delighted to offer for sale this residential plot with planning to extend an existing building on site to create a four bedroom 1.5 storey villa. Enjoying an attractive outlook to the rear, the well-proportioned plot is located at the end of a cul-de-sac within an established residential area of Crieff, a short walk to the town centre. A good sized south facing private garden, off-street parking, and services on site.

A rare opportunity to purchase a serviced plot with an existing dwelling on site. Please note that all internal walls have been removed from the property, the floor area extending to c.48m2, providing purchasers with a blank canvas ready for renovation/extension.

Planning documentation is available to view on Perth Planning Portal:

https://planningapps.pkc.gov.uk/online-applications/applicationDetails.do? activeTab=documents&keyVal=QVTGD2MK09Z00

SOUTH WEST

NORTH WEST