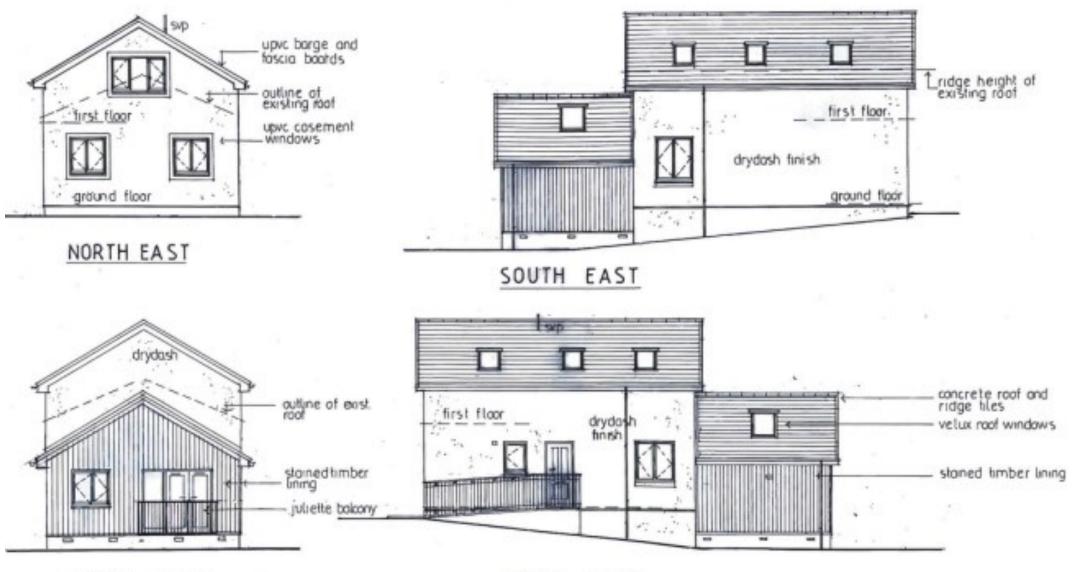

## Residential Plot, Marneish, Monteath St, Crieff, PH7 3BQ

We are delighted to offer for sale this residential plot with planning to extend an existing building on site to create a four bedroom 1.5 storey villa. Enjoying an attractive outlook to the rear, the well-proportioned plot is located at the end of a cul-de-sac within an established residential area of Crieff, a short walk to the town centre. A good sized south facing private garden, off-street parking, and services on site.

A rare opportunity to purchase a serviced plot with an existing dwelling on site. Please note that all internal walls have been removed from the property, the floor area extending to c.48m2, providing purchasers with a blank canvas ready for renovation/extension.

Planning documentation is available to view on Perth Planning Portal:

https://planningapps.pkc.gov.uk/online-applications/applicationDetails.do? activeTab=documents&keyVal=QVTGD2MK09Z00

SOUTH WEST

NORTH WEST