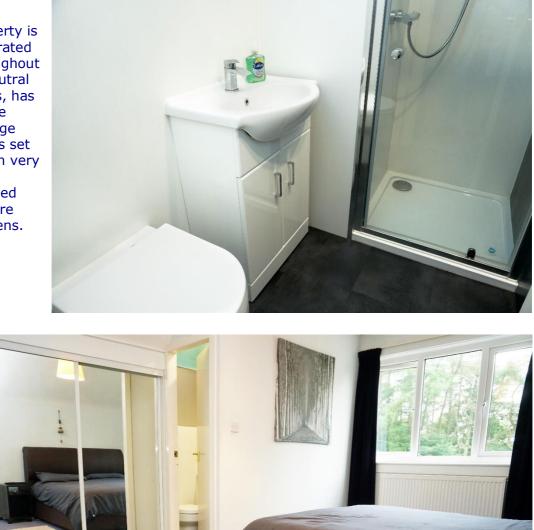

# **East Kilbride's Local Estate Agent**

The stylish family bathroom has a rainwater and riser shower over the bath and glass screen, vanity heated towel rail, and tiling to the walls and floor.

# **East Kilbride's Local Estate Agent**

G75 0YA

The open stairway in the hallway gives way to two spacious double bedrooms, both with fitted wardrobes and storage within the eves, and recently upgraded En suite shower room with rainwater and riser shower, vanity

storage and wet wall panels.