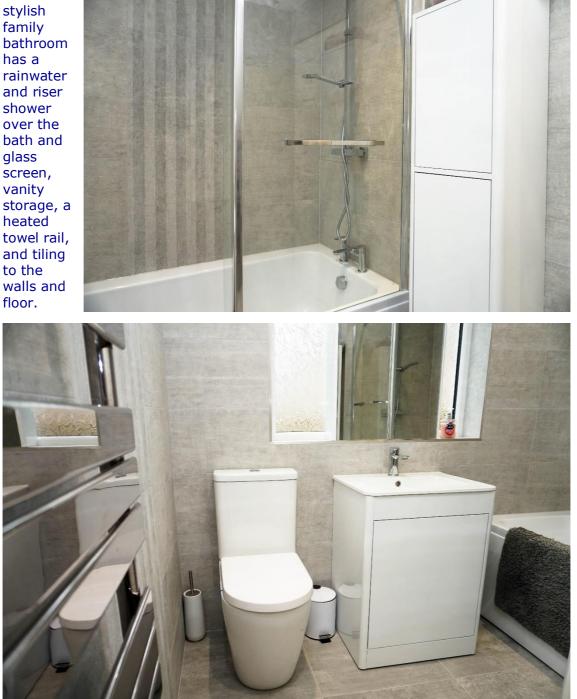

# **East Kilbride's Local Estate Agent**

The stylish family bathroom has a rainwater and riser shower over the bath and glass screen, vanity heated towel rail, and tiling to the walls and floor.