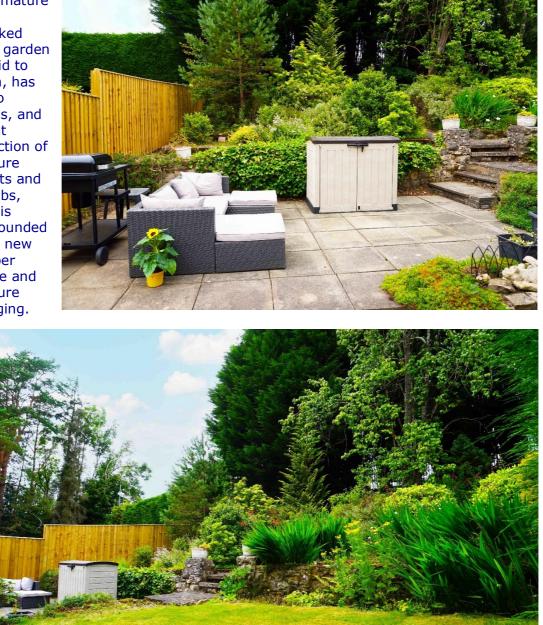

## **East Kilbride's Local Estate Agent**

The mature well stocked rear garden is laid to lawn, has patio areas, and great selection of mature plants and shrubs, and is surrounded by a new timber fence and mature hedging.