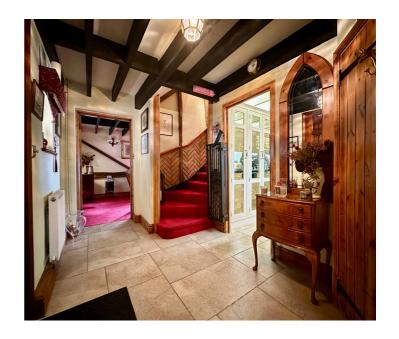

## **Entrance Hall**

**Kitchen**: 13' 8" x 8' 10" (4.16m x 2.69m)

**Lounge:** 33' 4" x 9' 5" (10.15m x 2.88m)

Breakfast Room: 10' 4" x 6' 8" (3.14m x 2.03m)

**Dining Room**: 20' 8" x 12' 5" (6.29m x 3.79m)