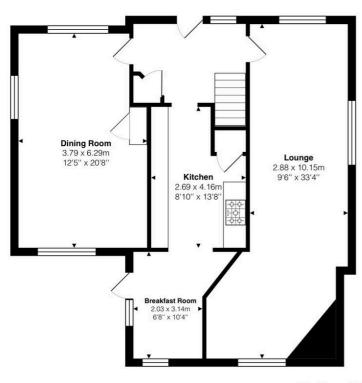

## **Entrance Hall**

**Kitchen**: 13' 8" x 8' 10" (4.16m x 2.69m)

**Lounge:** 33' 4" x 9' 5" (10.15m x 2.88m)

Breakfast Room: 10' 4" x 6' 8" (3.14m x 2.03m)

**Dining Room**: 20' 8" x 12' 5" (6.29m x 3.79m)