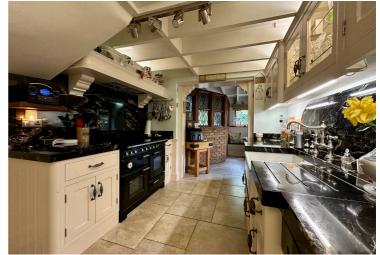

## **Entrance Hall**

**Kitchen**: 13' 8" x 8' 10" (4.16m x 2.69m)

**Lounge:** 33' 4" x 9' 5" (10.15m x 2.88m)

Breakfast Room: 10' 4" x 6' 8" (3.14m x 2.03m)

**Dining Room**: 20' 8" x 12' 5" (6.29m x 3.79m)