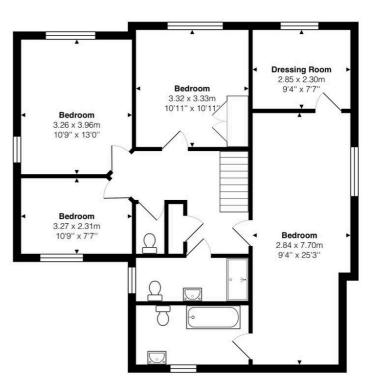

Separate W.C

Main Bedroom Suite: 25' 3" x 9' 4" (7.70m x 2.84m)

**En-Suite Bathroom** 

**Dressing Room/Study:** 9' 4" x 7' 7" (2.85m x 2.30m)

**Bedroom Two**: 13' 0" x 10' 8" (3.96m x 3.26m)

**Bedroom Three:** 10' 11" x 10' 11" (3.33m x 3.33m)

**Bedroom Four**: 10' 9" x 7' 7" (3.27m x 2.31m)

**Family Bathroom** 