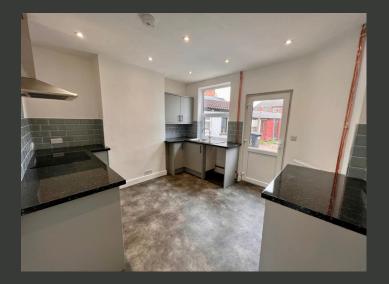

REFURBISHED TWO YEARS AGO, THE HOUSE FEATURES A SPACIOUS LIVING ROOM LEADING TO A FITTED OPEN-PLAN KITCHEN EQUIPPED WITH MODERN APPLIANCES AND STYLISH COUNTERTOPS. THE KITCHEN OFFERS DIRECT ACCESS TO A SHARED REAR COURTYARD. UPSTAIRS, THERE ARE TWO GOOD-SIZED BEDROOMS, BOTH WITH NEUTRAL DECOR, ALONG WITH A CONTEMPORARY BATHROOM FEATURING MODERN FIXTURES AND TILING.