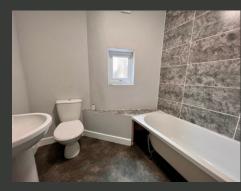

REFURBISHED TWO YEARS AGO, THE HOUSE FEATURES A SPACIOUS LIVING ROOM LEADING TO A FITTED OPEN-PLAN KITCHEN EQUIPPED WITH MODERN APPLIANCES AND STYLISH COUNTERTOPS. THE KITCHEN OFFERS DIRECT ACCESS TO A SHARED REAR COURTYARD. UPSTAIRS, THERE ARE TWO GOOD-SIZED BEDROOMS, BOTH WITH NEUTRAL DECOR, ALONG WITH A CONTEMPORARY BATHROOM FEATURING MODERN FIXTURES AND TILING.