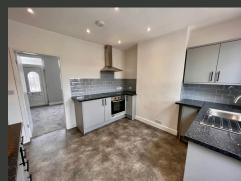

REFURBISHED TWO YEARS AGO, THE HOUSE FEATURES A SPACIOUS LIVING ROOM LEADING TO A FITTED OPEN-PLAN KITCHEN EQUIPPED WITH MODERN APPLIANCES AND STYLISH COUNTERTOPS. THE KITCHEN OFFERS DIRECT ACCESS TO A SHARED REAR COURTYARD. UPSTAIRS, THERE ARE TWO GOOD-SIZED BEDROOMS, BOTH WITH NEUTRAL DECOR, ALONG WITH A CONTEMPORARY BATHROOM FEATURING MODERN FIXTURES AND TILING.