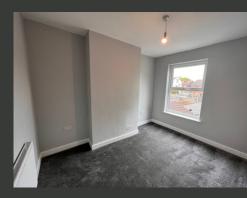

REFURBISHED TWO YEARS AGO, THE HOUSE FEATURES A SPACIOUS LIVING ROOM LEADING TO A FITTED OPEN-PLAN KITCHEN EQUIPPED WITH MODERN APPLIANCES AND STYLISH COUNTERTOPS. THE KITCHEN OFFERS DIRECT ACCESS TO A SHARED REAR COURTYARD. UPSTAIRS, THERE ARE TWO GOOD-SIZED BEDROOMS, BOTH WITH NEUTRAL DECOR, ALONG WITH A CONTEMPORARY BATHROOM FEATURING MODERN FIXTURES AND TILING.