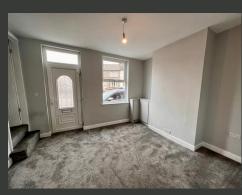

REFURBISHED TWO YEARS AGO, THE HOUSE FEATURES A SPACIOUS LIVING ROOM LEADING TO A FITTED OPEN-PLAN KITCHEN EQUIPPED WITH MODERN APPLIANCES AND STYLISH COUNTERTOPS. THE KITCHEN OFFERS DIRECT ACCESS TO A SHARED REAR COURTYARD. UPSTAIRS, THERE ARE TWO GOOD-SIZED BEDROOMS, BOTH WITH NEUTRAL DECOR, ALONG WITH A CONTEMPORARY BATHROOM FEATURING MODERN FIXTURES AND TILING.