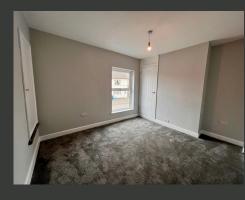

REFURBISHED TWO YEARS AGO, THE HOUSE FEATURES A SPACIOUS LIVING ROOM LEADING TO A FITTED OPEN-PLAN KITCHEN EQUIPPED WITH MODERN APPLIANCES AND STYLISH COUNTERTOPS. THE KITCHEN OFFERS DIRECT ACCESS TO A SHARED REAR COURTYARD. UPSTAIRS, THERE ARE TWO GOOD-SIZED BEDROOMS, BOTH WITH NEUTRAL DECOR, ALONG WITH A CONTEMPORARY BATHROOM FEATURING MODERN FIXTURES AND TILING.