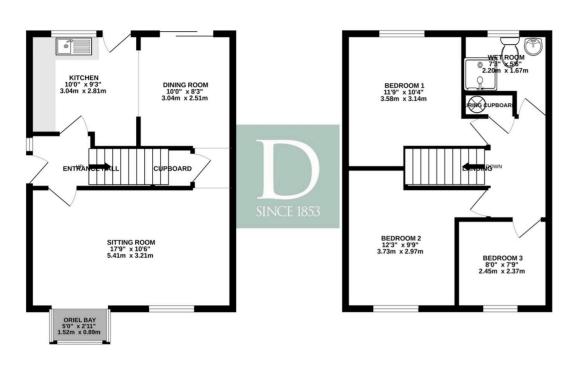

## Three bedroom semi-detached house set in a small cul-de-sac location with mature front and rear gardens

Situated in an edge-of-village location, sits this well-presented house with driveway and car port. Accommodation briefly comprises of entrance hall leading to kitchen/ dining room, sitting room with baywindow. The downstairs has a super flow throughout. Upstairs there are three bedrooms, two of which are substantial doubles, and a wet room. The gardens are a particular focal point, with various matured shrubs to front and rear. There is a new 6ftx4ft aluminium and polycarbonate greenhouse in the rear garden.

#### VIEWING

Viewing is strictly by arrangement with the vendors' agent Durrants, please call 01379 852217.

EPC

12 miles

1ST FLOOR 426 sq.ft. (39.5 sq.m.) approx.

#### LOCATION MAP

TOTAL FLOOR AREA: 851 sq/tl, (79.1 sq,m) approx. to every attempt has been made to ensure the excursy of the topolars contained here. measurements stoors, windows, rooms and any other items are approximate and no responsibility is taken for any error, ission or mis-statement. This pain is for instraine purposes only and adoubd to used as such by any active purchaser. This pain is for instraine purposes only and adoubd to used as such by any excite purchaser. The been is for instraine purposes on the given. Media even the device of the given in the given in the given. Media even the device of the device of the given.