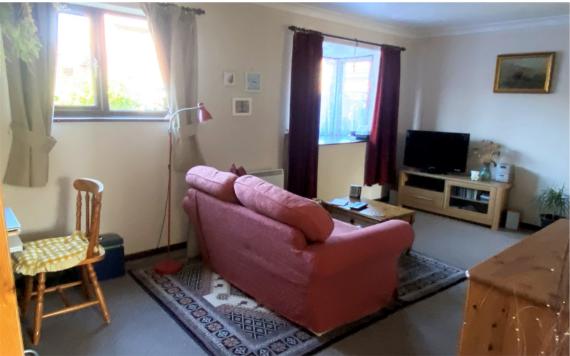

## Three bedroom semi-detached house set in a small cul-de-sac location with mature front and rear gardens

Situated in an edge-of-village location, sits this well-presented house with driveway and car port. Accommodation briefly comprises of entrance hall leading to kitchen/ dining room, sitting room with baywindow. The downstairs has a super flow throughout. Upstairs there are three bedrooms, two of which are substantial doubles, and a wet room. The gardens are a particular focal point, with various matured shrubs to front and rear. There is a new 6ftx4ft aluminium and polycarbonate greenhouse in the rear garden.