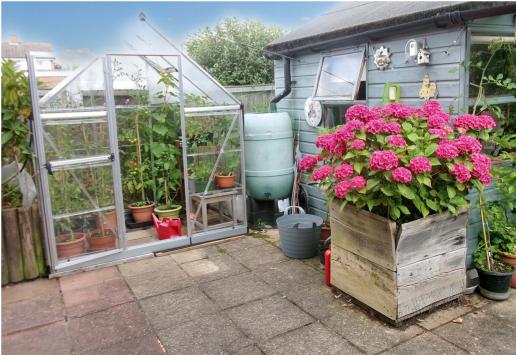

## Three bedroom semi-detached house set in a small cul-de-sac location with mature front and rear gardens

Situated in an edge-of-village location, sits this well-presented house with driveway and car port. Accommodation briefly comprises of entrance hall leading to kitchen/ dining room, sitting room with baywindow. The downstairs has a super flow throughout. Upstairs there are three bedrooms, two of which are substantial doubles, and a wet room. The gardens are a particular focal point, with various matured shrubs to front and rear. There is a new 6ftx4ft aluminium and polycarbonate greenhouse in the rear garden.