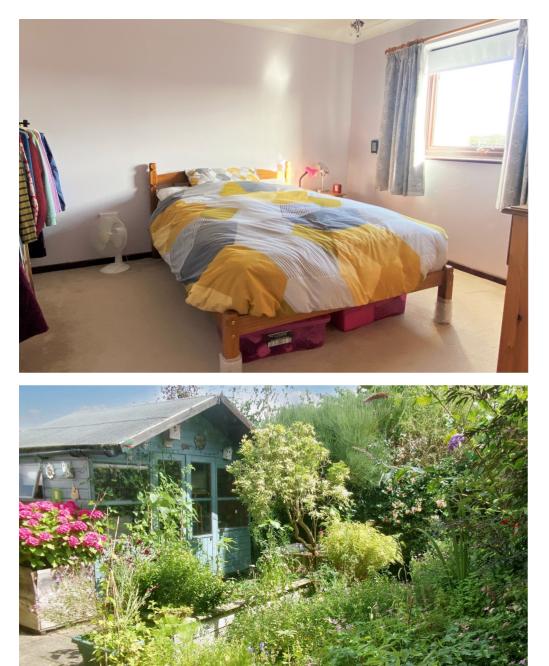

## Three bedroom semi-detached house set in a small cul-de-sac location with mature front and rear gardens

Situated in an edge-of-village location, sits this well-presented house with driveway and car port. Accommodation briefly comprises of entrance hall leading to kitchen/ dining room, sitting room with baywindow. The downstairs has a super flow throughout. Upstairs there are three bedrooms, two of which are substantial doubles, and a wet room. The gardens are a particular focal point, with various matured shrubs to front and rear. There is a new 6ftx4ft aluminium and polycarbonate greenhouse in the rear garden.