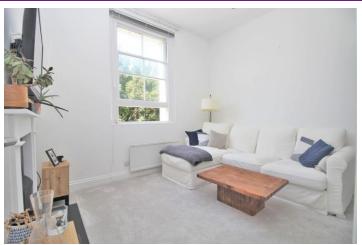

On the first floor you have a delightful modern kitchen/dining room, with a utility room and WC. Moving to the second floor you have a unique living room which not only has a study area but also a delightful mezzanine sleeping area. The third floor offers a delightful bedroom with a modern fully fitted ensuite bathroom.

### Accommodation

FIRST FLOOR

ENTRANCE HALL

UTILITY ROOM/WC

KITCHEN/ DINING ROOM 11' 7" x 9' 10" (3.53m x 3m)

SECOND FLOOR

LIVING ROOM STUDY AREA 16' 4" x 11' 7" (4.98m x 3.53m)

MEZZANINE SLEEPING AREA