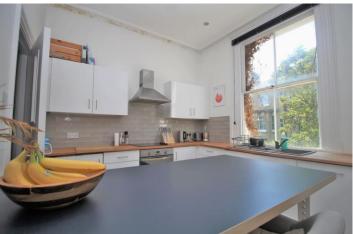

On the first floor you have a delightful modern kitchen/dining room, with a utility room and WC. Moving to the second floor you have a unique living room which not only has a study area but also a delightful mezzanine sleeping area. The third floor offers a delightful bedroom with a modern fully fitted ensuite bathroom.

### Accommodation

FIRST FLOOR

ENTRANCE HALL

UTILITY ROOM/WC

KITCHEN/ DINING ROOM 11' 7" x 9' 10" (3.53m x 3m)

SECOND FLOOR

LIVING ROOM STUDY AREA 16' 4" x 11' 7" (4.98m x 3.53m)

MEZZANINE SLEEPING AREA