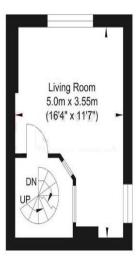

### Accommodation

FIRST FLOOR

ENTRANCE HALL

UTILITY ROOM/WC

KITCHEN/ DINING ROOM 11' 7" x 9' 10" (3.53m x 3m)

SECOND FLOOR

LIVING ROOM STUDY AREA 16' 4" x 11' 7" (4.98m x 3.53m)

MEZZANINE SLEEPING AREA

# First Avenue, Hove

First Floor Approximate Floor Area 194.61 sq ft (18.08 sq m)

Second Floor Approximate Floor Area 191.05 sq ft (17.75 sq m) Third Floor Approximate Floor Area 191.05 sq ft (17.75 sq m)