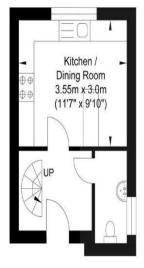

### Accommodation

FIRST FLOOR

ENTRANCE HALL

UTILITY ROOM/WC

KITCHEN/ DINING ROOM 11' 7" x 9' 10" (3.53m x 3m)

SECOND FLOOR

LIVING ROOM STUDY AREA 16' 4" x 11' 7" (4.98m x 3.53m)

MEZZANINE SLEEPING AREA

# First Avenue, Hove

First Floor Approximate Floor Area 194.61 sq ft (18.08 sq m)

Second Floor Approximate Floor Area 191.05 sq ft (17.75 sq m) Third Floor Approximate Floor Area 191.05 sq ft (17.75 sq m)