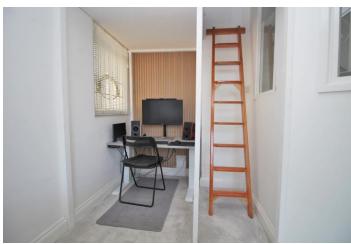

On the first floor you have a delightful modern kitchen/dining room, with a utility room and WC. Moving to the second floor you have a unique living room which not only has a study area but also a delightful mezzanine sleeping area. The third floor offers a delightful bedroom with a modern fully fitted ensuite bathroom.

### Accommodation

FIRST FLOOR

ENTRANCE HALL

UTILITY ROOM/WC

KITCHEN/ DINING ROOM 11' 7" x 9' 10" (3.53m x 3m)

SECOND FLOOR

LIVING ROOM STUDY AREA 16' 4" x 11' 7" (4.98m x 3.53m)

MEZZANINE SLEEPING AREA