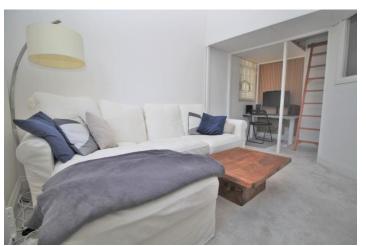

On the first floor you have a delightful modern kitchen/dining room, with a utility room and WC. Moving to the second floor you have a unique living room which not only has a study area but also a delightful mezzanine sleeping area. The third floor offers a delightful bedroom with a modern fully fitted ensuite bathroom.

### Accommodation

FIRST FLOOR

ENTRANCE HALL

UTILITY ROOM/WC

KITCHEN/ DINING ROOM 11' 7" x 9' 10" (3.53m x 3m)

SECOND FLOOR

LIVING ROOM STUDY AREA 16' 4" x 11' 7" (4.98m x 3.53m)

MEZZANINE SLEEPING AREA