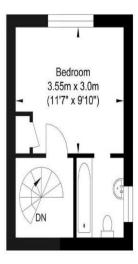

THIRD FLOOR

BEDROOM 11' 7" x 9' 10" (3.53m x 3m)

BATHROOM

# First Avenue, Hove

First Floor Approximate Floor Area 194.61 sq ft (18.08 sq m)

Second Floor Approximate Floor Area 191.05 sq ft (17.75 sq m) Third Floor Approximate Floor Area 191.05 sq ft (17.75 sq m)