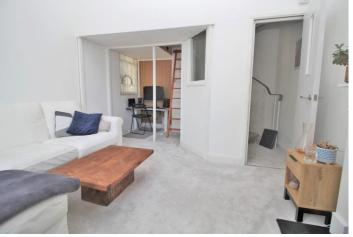

On the first floor you have a delightful modern kitchen/dining room, with a utility room and WC. Moving to the second floor you have a unique living room which not only has a study area but also a delightful mezzanine sleeping area. The third floor offers a delightful bedroom with a modern fully fitted ensuite bathroom.

### Accommodation

FIRST FLOOR

ENTRANCE HALL

UTILITY ROOM/WC

KITCHEN/ DINING ROOM 11' 7" x 9' 10" (3.53m x 3m)

SECOND FLOOR

LIVING ROOM STUDY AREA 16' 4" x 11' 7" (4.98m x 3.53m)

MEZZANINE SLEEPING AREA