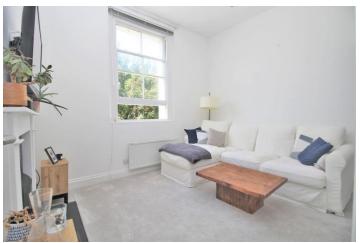

On the first floor you have a delightful modern kitchen/dining room, with a utility room and WC. Moving to the second floor you have a unique living room which not only has a study area but also a delightful mezzanine sleeping area. The third floor offers a delightful bedroom with a modern fully fitted ensuite bathroom.

### Accommodation

FIRST FLOOR

ENTRANCE HALL

UTILITY ROOM/WC

KITCHEN/ DINING ROOM 11' 7" x 9' 10" (3.53m x 3m)

SECOND FLOOR

LIVING ROOM STUDY AREA 16' 4" x 11' 7" (4.98m x 3.53m)

MEZZANINE SLEEPING AREA