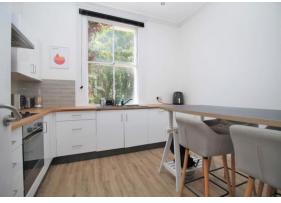

On the first floor you have a delightful modern kitchen/dining room, with a utility room and WC. Moving to the second floor you have a unique living room which not only has a study area but also a delightful mezzanine sleeping area. The third floor offers a delightful bedroom with a modern fully fitted ensuite bathroom.

### Accommodation

FIRST FLOOR

ENTRANCE HALL

UTILITY ROOM/WC

KITCHEN/ DINING ROOM 11' 7" x 9' 10" (3.53m x 3m)

SECOND FLOOR

LIVING ROOM STUDY AREA 16' 4" x 11' 7" (4.98m x 3.53m)

MEZZANINE SLEEPING AREA