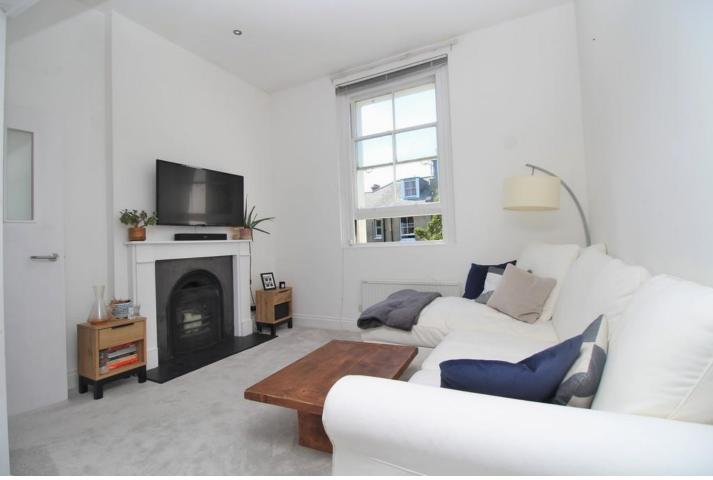

On the first floor you have a delightful modern kitchen/dining room, with a utility room and WC. Moving to the second floor you have a unique living room which not only has a study area but also a delightful mezzanine sleeping area. The third floor offers a delightful bedroom with a modern fully fitted ensuite bathroom.

### Accommodation

FIRST FLOOR

ENTRANCE HALL

UTILITY ROOM/WC

KITCHEN/ DINING ROOM 11' 7" x 9' 10" (3.53m x 3m)

SECOND FLOOR

LIVING ROOM STUDY AREA 16' 4" x 11' 7" (4.98m x 3.53m)

MEZZANINE SLEEPING AREA