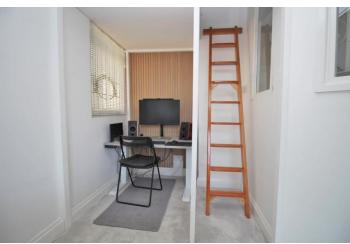

On the first floor you have a delightful modern kitchen/dining room, with a utility room and WC. Moving to the second floor you have a unique living room which not only has a study area but also a delightful mezzanine sleeping area. The third floor offers a delightful bedroom with a modern fully fitted ensuite bathroom.

### Accommodation

FIRST FLOOR

ENTRANCE HALL

UTILITY ROOM/WC

KITCHEN/ DINING ROOM 11' 7" x 9' 10" (3.53m x 3m)

SECOND FLOOR

LIVING ROOM STUDY AREA 16' 4" x 11' 7" (4.98m x 3.53m)

MEZZANINE SLEEPING AREA