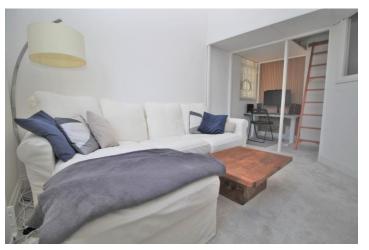

On the first floor you have a delightful modern kitchen/dining room, with a utility room and WC. Moving to the second floor you have a unique living room which not only has a study area but also a delightful mezzanine sleeping area. The third floor offers a delightful bedroom with a modern fully fitted ensuite bathroom.

### Accommodation

FIRST FLOOR

ENTRANCE HALL

UTILITY ROOM/WC

KITCHEN/ DINING ROOM 11' 7" x 9' 10" (3.53m x 3m)

SECOND FLOOR

LIVING ROOM STUDY AREA 16' 4" x 11' 7" (4.98m x 3.53m)

MEZZANINE SLEEPING AREA