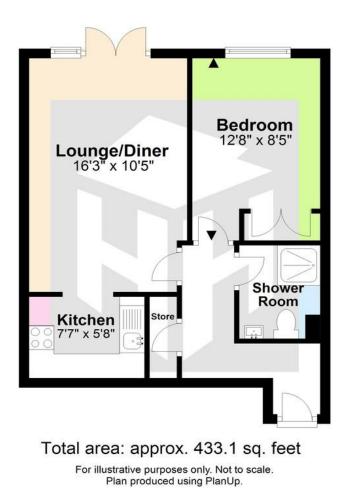

## 66 ONE BEDROOM retirement flat located in Shoreham town centre and access to maintained garden

Hyman Hill is delighted to offer for sale this ONE DOUBLE BEDROOM ground floor retirement flat with direct access to a well maintained, laid to lawn garden. Being one of Shoreham premier retirement buildings, Oakland Court benefits from a communal lounge which offers various activities including coffee mornings together with laundry room and regular window cleaning.

Internally, the property benefits from a spacious lounge/diner with patio doors leading to a maintained garden, fitted kitchen, double bedroom with built in wardrobe and shower room. Shoreham-by-Sea is a charming, historic town, 7 miles west of Brighton and 6 miles east of Worthing. The town centre is vibrant offering lots of independent and corporate shops, cafes, pubs and restaurants. The Holmbush Shopping Centre can be found close by providing a large M&S, Next and Tesco.

## **Ground Floor**