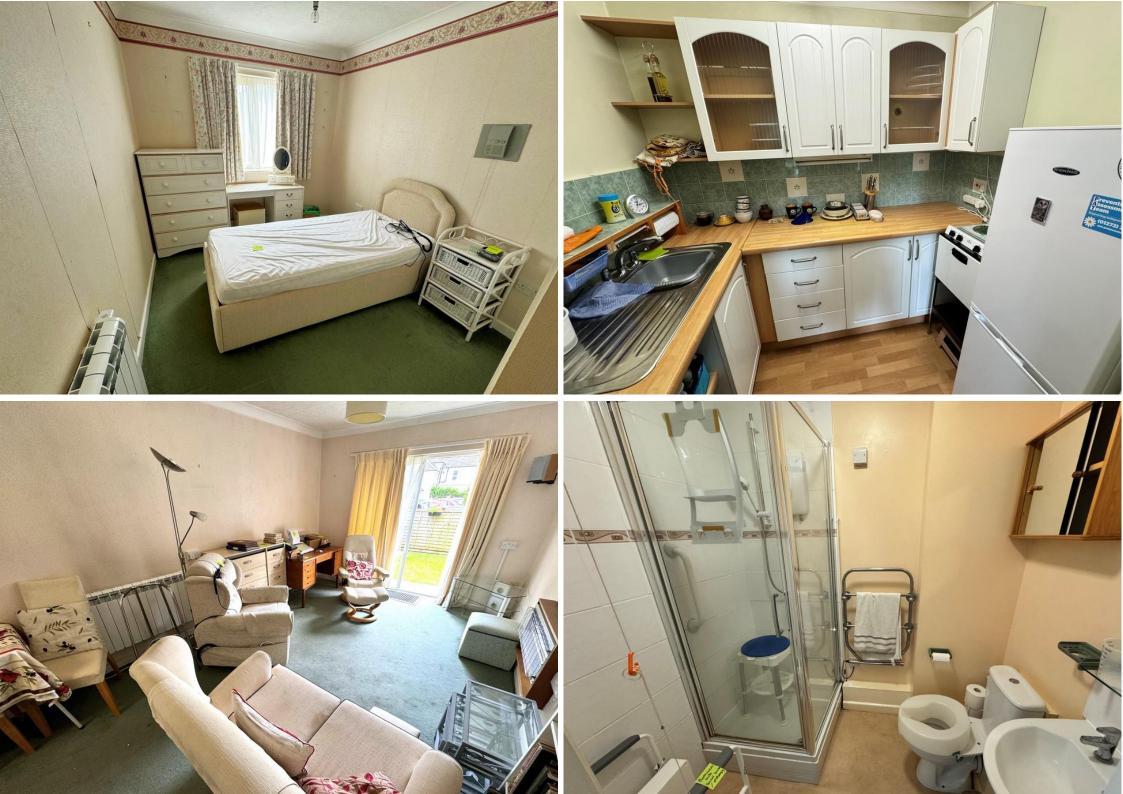

Internally, the property benefits from a spacious lounge/diner with patio doors leading to a maintained garden, fitted kitchen, double bedroom with built in wardrobe and shower room. Shoreham-by-Sea is a charming, historic town, 7 miles west of Brighton and 6 miles east of Worthing. The town centre is vibrant offering lots of independent and corporate shops, cafes, pubs and restaurants. The Holmbush Shopping Centre can be found close by providing a large M&S, Next and Tesco.

- Fitted shower room
- Level ground, town centre location
  - Near station
  - No on-going chain