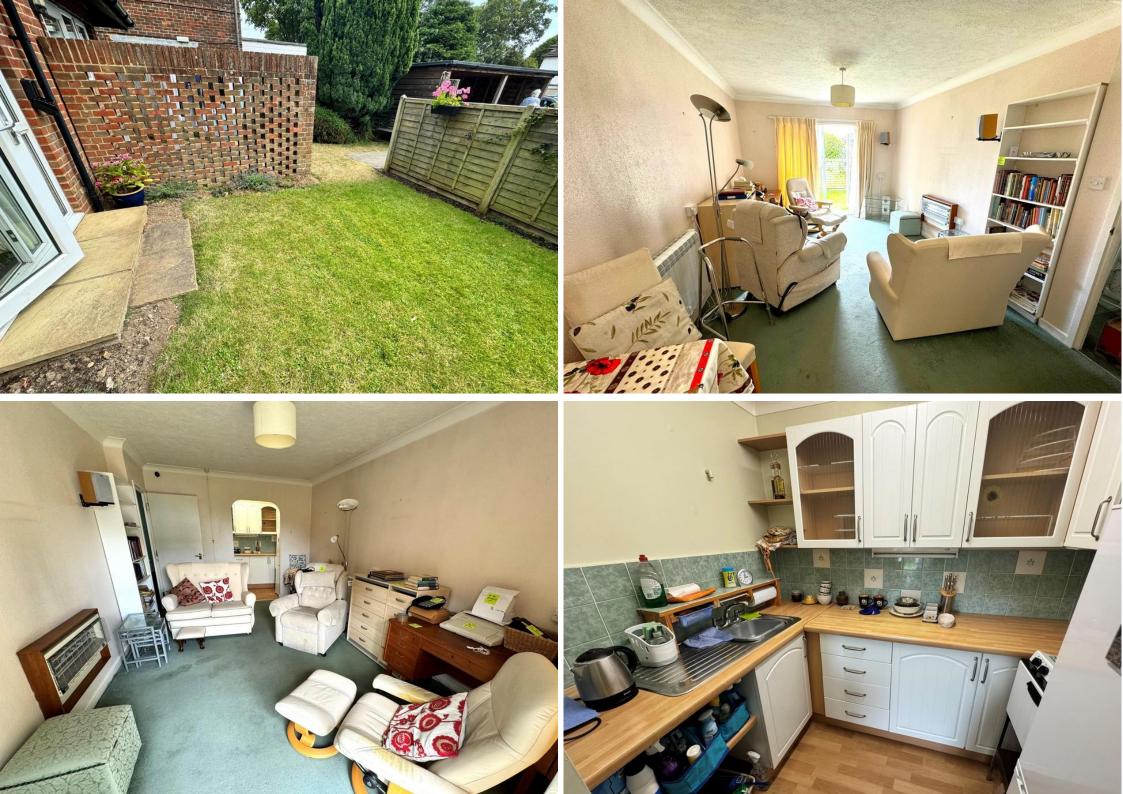

Internally, the property benefits from a spacious lounge/diner with patio doors leading to a maintained garden, fitted kitchen, double bedroom with built in wardrobe and shower room. Shoreham-by-Sea is a charming, historic town, 7 miles west of Brighton and 6 miles east of Worthing. The town centre is vibrant offering lots of independent and corporate shops, cafes, pubs and restaurants. The Holmbush Shopping Centre can be found close by providing a large M&S, Next and Tesco.

Shoreham by Sea also benefits from a highly popular Beach, South Downs National Park and River Adur affording fantastic walking opportunities.

No on-going chain – internal viewing highly recommended.

- Ground floor retirement flat
- One double bedroom with built in wardrobe
  - Good sized lounge/diner
- Patio doors leading directly to a maintained garden