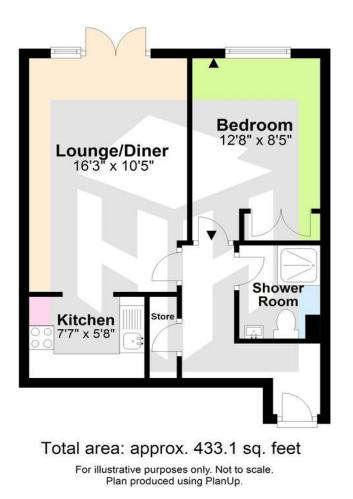

Internally, the property benefits from a spacious lounge/diner with patio doors leading to a maintained garden, fitted kitchen, double bedroom with built in wardrobe and shower room. Shoreham-by-Sea is a charming, historic town, 7 miles west of Brighton and 6 miles east of Worthing. The town centre is vibrant offering lots of independent and corporate shops, cafes, pubs and restaurants. The Holmbush Shopping Centre can be found close by providing a large M&S, Next and Tesco.

## **Ground Floor**