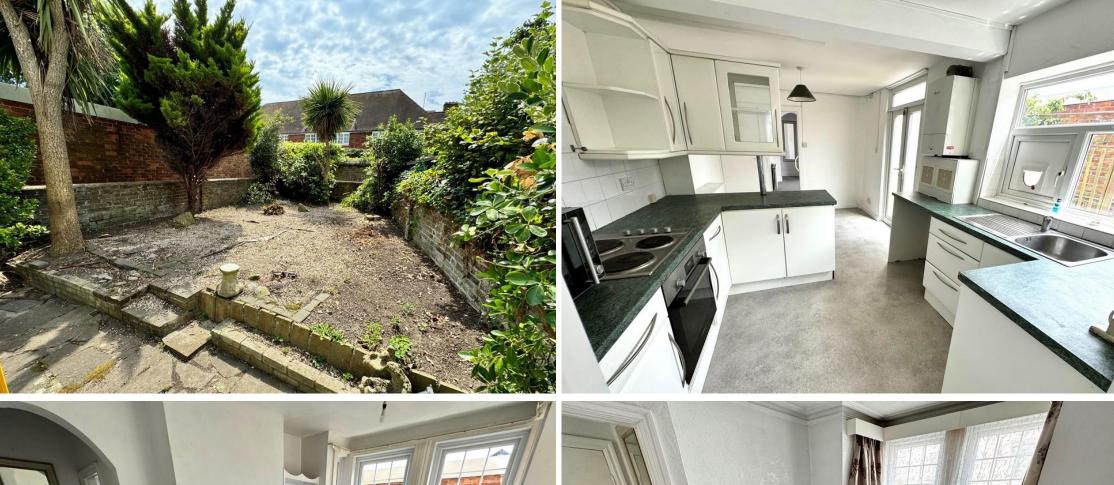

Internally, the accommodation boasts a bay fronted double bedroom, triple aspect lounge, spacious 16'8 fitted kitchen/diner and shower room. Externally the property enjoys a spacious private garden benefitting from a favoured sunny southerly aspect. Furthermore, there is a 50% share of the freehold interest and no on-going chain.