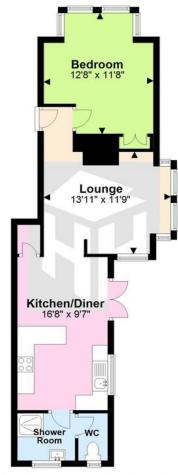

Internally, the accommodation boasts a bay fronted double bedroom, triple aspect lounge, spacious 16'8 fitted kitchen/diner and shower room. Externally the property enjoys a spacious private garden benefitting from a favoured sunny southerly aspect. Furthermore, there is a 50% share of the freehold interest and no on-going chain.

- Ground floor apartment
- One double bedroom
- Spacious 16'8 fitted kitchen/diner
- Private southerly aspect rear garden

- Town centre living
- Share of the freehold interest
  - Viewing essential
  - No on-going chain

### **Ground Floor**

Total area: approx. 527.1 sq. feet