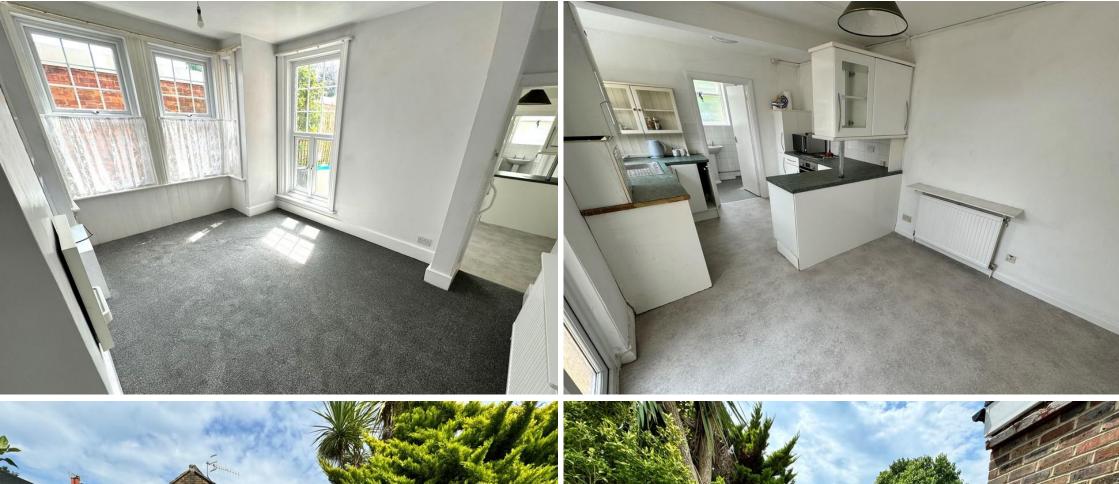

Internally, the accommodation boasts a bay fronted double bedroom, triple aspect lounge, spacious 16'8 fitted kitchen/diner and shower room. Externally the property enjoys a spacious private garden benefitting from a favoured sunny southerly aspect. Furthermore, there is a 50% share of the freehold interest and no on-going chain.