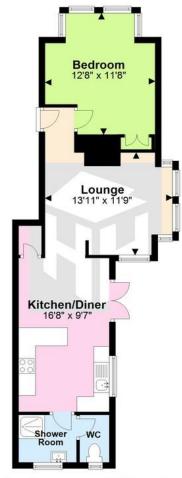

Internally, the accommodation boasts a bay fronted double bedroom, triple aspect lounge, spacious 16'8 fitted kitchen/diner and shower room. Externally the property enjoys a spacious private garden benefitting from a favoured sunny southerly aspect. Furthermore, there is a 50% share of the freehold interest and no on-going chain.

- Ground floor apartment
- One double bedroom
- Spacious 16'8 fitted kitchen/diner
- Private southerly aspect rear garden

- Town centre living
- Share of the freehold interest
  - Viewing essential
  - No on-going chain

### **Ground Floor**

Total area: approx. 527.1 sq. feet