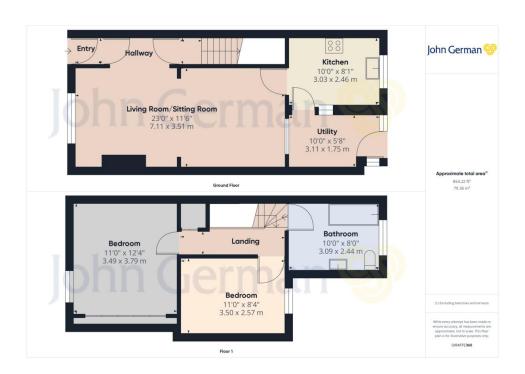

£140,000

An entrance vestibule has a door opening into the lounge/sitting room that is a dual aspect room and has a door opening to the staircase to the first floor.

The kitchen has an attractive range of cream units with contrasting worksurfaces, a stainless steel sink and drainer, gas hob with extractor canopy over and an oven. A utility area leads off that gives access to the garden.

The first floor landing has a cupboard and gives access to two bedrooms, one of which has fitted wardrobes. Completing the first floor is the bathroom which has a bath, WC and wash basin.

Outside - To the rear is a good sized garden that has a shed with power, ideal as an office/work room.