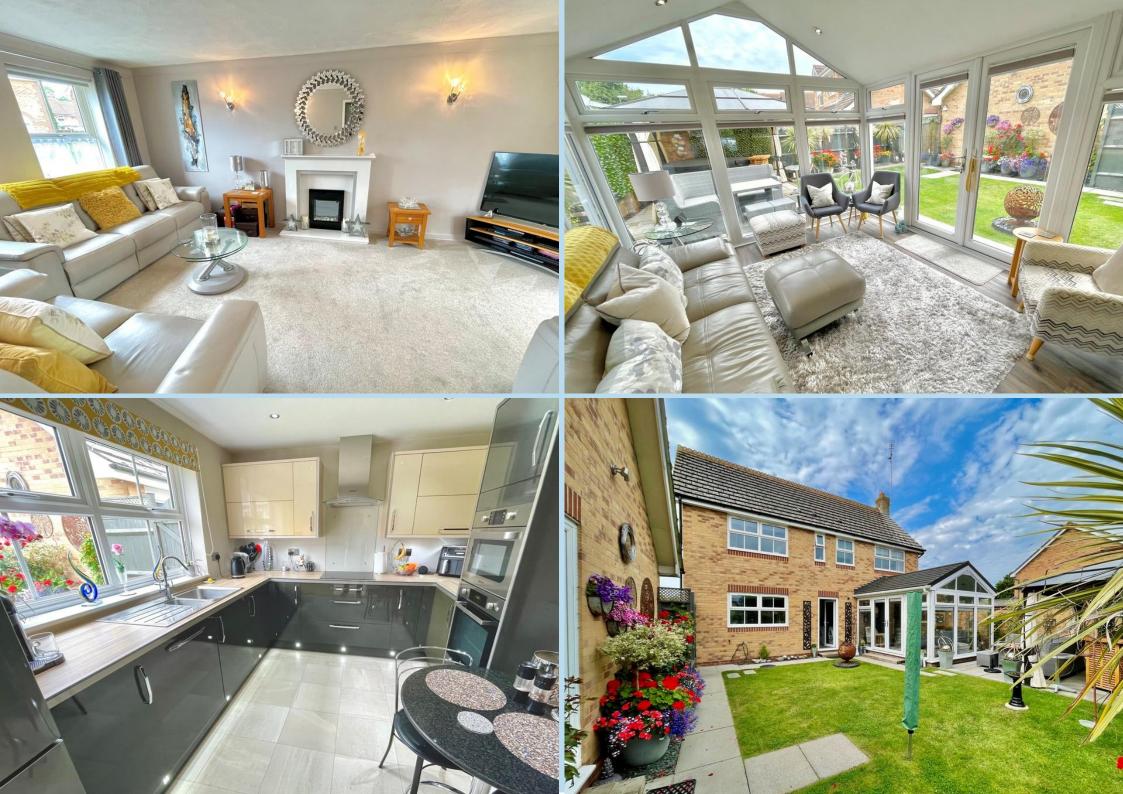

- Private Drive & Double Garage
- Council Tax Band 'E'
- EPC Rating 'D'

A stunning four bedroom detached house with double garage and en suite shower room to the master bedroom. A particular feature of the property is a fantastic conservatory with delightful views over the established rear garden and outside seating area.

The house is offered for sale in excellent decorative order and we would strongly recommend internal viewing to be able to fully appreciate this lovely home.

In brief the accommodation comprises: - entrance hall, ground floor cloakroom, large lounge with wide opening into the conservatory, refitted modern kitchen, utility room, separate dining room, four bedrooms with en suite to master bedroom and a family bathroom/WC.

#### ENTRANCE HALL

LOUNGE 18' 10" x 11' 3" (5.74m x 3.43m)

**CONSERVATORY** 12' 8" x 10' 10" (3.86m x 3.3m)

**DINING ROOM** 11' 4" x 8' 10" (3.45m x 2.69m)

**KITCHEN** 11' 3" x 9' 6" (3.43m x 2.9m)

**UTILITY ROOM** 6' 3" x 6' (1.91m x 1.83m)