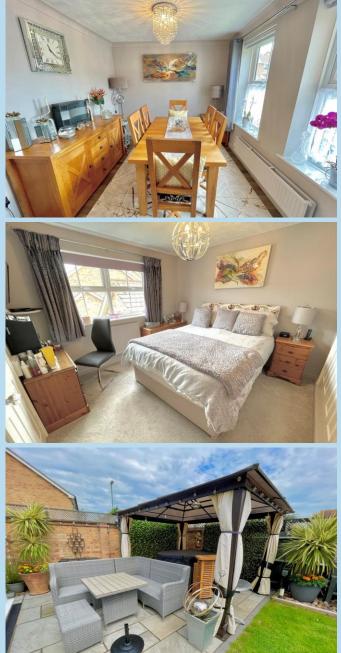

- Private Drive & Double Garage
- Council Tax Band 'E'
- EPC Rating 'D'

A stunning four bedroom detached house with double garage and en suite shower room to the master bedroom. A particular feature of the property is a fantastic conservatory with delightful views over the established rear garden and outside seating area.

The house is offered for sale in excellent decorative order and we would strongly recommend internal viewing to be able to fully appreciate this lovely home.

In brief the accommodation comprises: - entrance hall, ground floor cloakroom, large lounge with wide opening into the conservatory, refitted modern kitchen, utility room, separate dining room, four bedrooms with en suite to master bedroom and a family bathroom/WC.

#### ENTRANCE HALL

LOUNGE 18' 10" x 11' 3" (5.74m x 3.43m)

**CONSERVATORY** 12' 8" x 10' 10" (3.86m x 3.3m)

**DINING ROOM** 11' 4" x 8' 10" (3.45m x 2.69m)

**KITCHEN** 11' 3" x 9' 6" (3.43m x 2.9m)

**UTILITY ROOM** 6' 3" x 6' (1.91m x 1.83m)

#### **GROUND FLOOR CLOAKROOM**

**BEDROOM 1** 12' 1" x 10' 6" (3.68m x 3.2m)