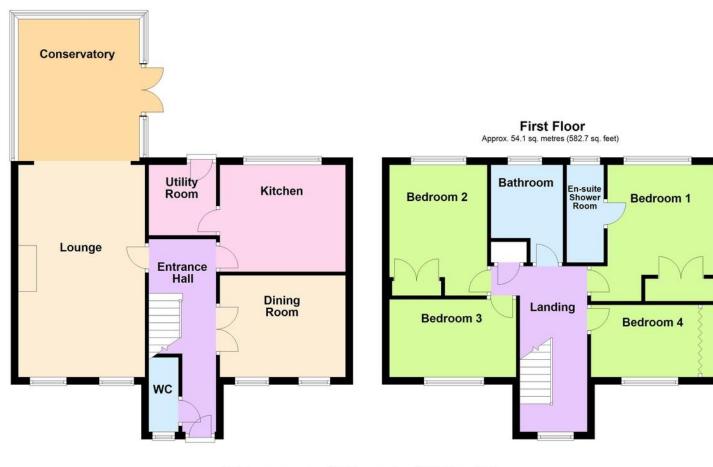

Goldcrest Avenue is a popular modern residential development to the north of Littlehampton town centre and is accessed off Courtwick Lane.

Total area: approx. 121.3 sq. metres (1306.2 sq. feet)

#### ENTRANCE HALL

LOUNGE 18' 10" x 11' 3" (5.74m x 3.43m)

**CONSERVATORY** 12' 8" x 10' 10" (3.86m x 3.3m)

**DINING ROOM** 11' 4" x 8' 10" (3.45m x 2.69m)

**KITCHEN** 11' 3" x 9' 6" (3.43m x 2.9m)

**UTILITY ROOM** 6' 3" x 6' (1.91m x 1.83m)

#### **GROUND FLOOR CLOAKROOM**

**BEDROOM 1** 12' 1" x 10' 6" (3.68m x 3.2m)

### EN SUITE SHOWER ROOM/WC

**BEDROOM 2** 11' 7" x 8' 8" (3.53m x 2.64m)

**BEDROOM 3** 11' 4" x 7' 3" (3.45m x 2.21m)

**BEDROOM 4** 9' 6" x 6' 8" (2.9m x 2.03m)

FAMILY BATHROOM/WC

**PRIVATE DRIVE** 

## DOUBLE WIDTH GARAGE

18' x 15' 7" (5.49m x 4.75m)

90 THE STREET, RUSTINGTON, WEST SUSSEX, BN16 3NJ sales@hawkemetcalfe.co.uk www.hawkemetcalfe.co.uk