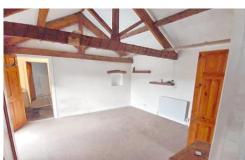

## LOUNGE

14' 7" x 9' 10" (4.44m x 3m) Featuring beams to the ceiling.

Total Area: 96.5 m<sup>2</sup> ... 1039 ft<sup>2</sup> All measurements are approximate and for display purposes only.

All measurements are approximate and for display purposes only. o liability is accepted by either the agency or Box Property Solutions Ltd as to the exact measurements of the rooms Box Property Solutions Ltd relations the copyright on this plan and allows agents to use it with agreed permission.