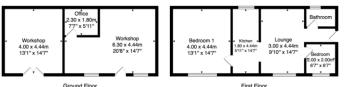

## **GROUND FLOOR**

#### WORKSHOP 1

14' 7" x 13' 1" (4.44m x 3.99m) Double doors lead into this useful work shop space.

## WORKSHOP 2

20' 8" max x 14' 7" (6.3m x 4.44m) A separate access door leads into the second work shop space which has access to an office.

## OFFICE

7' 7" x 5' 11" (2.31m x 1.8m) FIRST FLOOR

## ENTRANCE HALL

An external doorleads into the entrance hall which gives access to the lounge, bathroom and bedroom two.

## LOUNGE

14' 7" x 9' 10" (4.44m x 3m) Featuring beams to the ceiling.

Total Area: 96.5 m<sup>2</sup> ... 1039 ft<sup>2</sup> All measurements are approximate and for display purposes only.

All measurements are approximate and for display purposes only. o liability is accepted by either the agency or Box Property Solutions Ltd as to the exact measurements of the rooms Box Property Solutions Ltd relations the copyright on this plan and allows agents to use it with agreed permission.

## **KITCHEN**

14' 7" x 5' 11" (4.44m x 1.8m) Fitted with a range of wall and base units with complementary work surfaces and an inset sink.

## **BEDROOM ONE**

14' 7" x 13' 1" (4.44m x 3.99m) Double room.

## **BEDROOM TWO**

6' 7" x 6' 7" (2.01m x 2.01m) BATHROOM