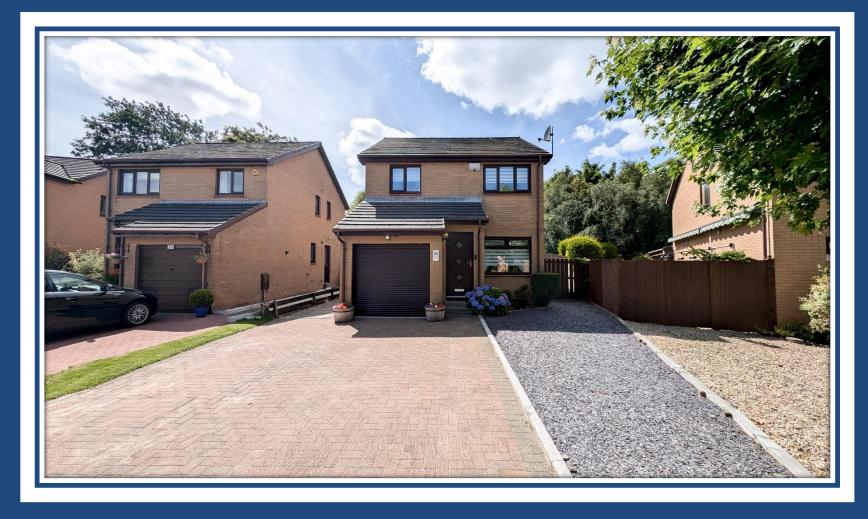

## 3 Bedroom Detached Villa

Front Vestibule • Lounge • Dining Room • Kitchen • Utility • Garden Room 3 Bedrooms • En-Suite • Wet Room • Gardens • Driveway • Garage

Village Estates are delighted to welcome to the market this stunning 3 bedroom detached villa situated in the much sought after Balloch area of Cumbernauld boasting a stunning plot with a secluded, private garden to the rear. Internally the property comprises of a welcoming front vestibule which leads to a fabulous size lounge with access to a spacious dining room. The accommodation continues with a beautiful garden room leading to the rear garden. The lower level is complete with a spacious fitted kitchen which include a generous range of base and wall mounted units with access to both the side garden and a fantastic size utility room.

The upper level accommodates 3 generous size bedrooms all boasting excellent storage with the master leading to an en-suite shower room. The accommodation is complete with a modern wet room comprising of a 2 piece white suite with electric shower. The property also benefits from gas central heating and is fully triple glazed. Externally the property sits on a fabulous size plot with stunning gardens to the front, side and rear. There is a large monobloc driveway to the front of the property leading to a single integral garage. Viewing is essential to fully appreciate the accommodation on offer on this modern 3 bedroom detached villa which is in truly walk in condition.