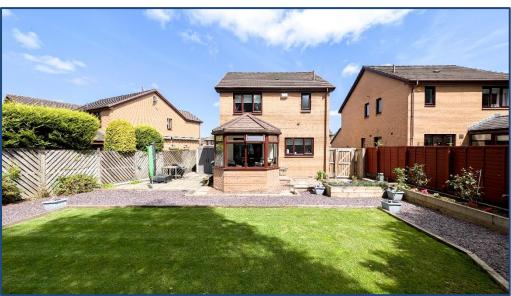

## 3 Bedroom Detached Villa

Front Vestibule • Lounge • Dining Room • Kitchen • Utility • Garden Room 3 Bedrooms • En-Suite • Wet Room • Gardens • Driveway • Garage

Village Estates are delighted to welcome to the market this stunning 3 bedroom detached villa situated in the much sought after Balloch area of Cumbernauld boasting a stunning plot with a secluded, private garden to the rear. Internally the property comprises of a welcoming front vestibule which leads to a fabulous size lounge with access to a spacious dining room. The accommodation continues with a beautiful garden room leading to the rear garden. The lower level is complete with a spacious fitted kitchen which include a generous range of base and wall mounted units with access to both the side garden and a fantastic size utility room.

The upper level accommodates 3 generous size bedrooms all boasting excellent storage with the master leading to an en-suite shower room. The accommodation is complete with a modern wet room comprising of a 2 piece white suite with electric shower. The property also benefits from gas central heating and is fully triple glazed. Externally the property sits on a fabulous size plot with stunning gardens to the front, side and rear. There is a large monobloc driveway to the front of the property leading to a single integral garage. Viewing is essential to fully appreciate the accommodation on offer on this modern 3 bedroom detached villa which is in truly walk in condition.