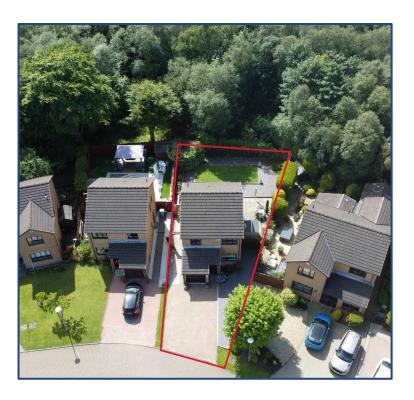

## 3 Bedroom Detached Villa

Front Vestibule • Lounge • Dining Room • Kitchen • Utility • Garden Room 3 Bedrooms • En-Suite • Wet Room • Gardens • Driveway • Garage

Village Estates are delighted to welcome to the market this stunning 3 bedroom detached villa situated in the much sought after Balloch area of Cumbernauld boasting a stunning plot with a secluded, private garden to the rear. Internally the property comprises of a welcoming front vestibule which leads to a fabulous size lounge with access to a spacious dining room. The accommodation continues with a beautiful garden room leading to the rear garden. The lower level is complete with a spacious fitted kitchen which include a generous range of base and wall mounted units with access to both the side garden and a fantastic size utility room.

The upper level accommodates 3 generous size bedrooms all boasting excellent storage with the master leading to an en-suite shower room. The accommodation is complete with a modern wet room comprising of a 2 piece white suite with electric shower. The property also benefits from gas central heating and is fully triple glazed. Externally the property sits on a fabulous size plot with stunning gardens to the front, side and rear. There is a large monobloc driveway to the front of the property leading to a single integral garage. Viewing is essential to fully appreciate the accommodation on offer on this modern 3 bedroom detached villa which is in truly walk in condition.