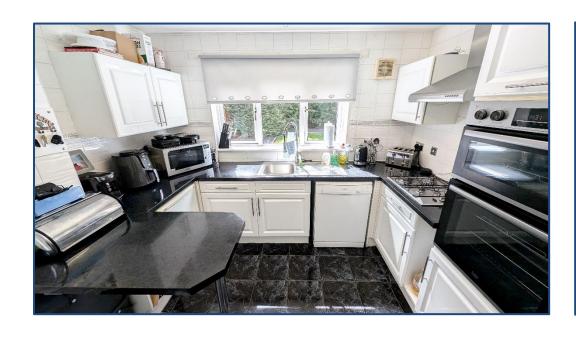

## 3 Bedroom Detached Villa

Front Vestibule • Lounge • Dining Room • Kitchen • Utility • Garden Room 3 Bedrooms • En-Suite • Wet Room • Gardens • Driveway • Garage

Village Estates are delighted to welcome to the market this stunning 3 bedroom detached villa situated in the much sought after Balloch area of Cumbernauld boasting a stunning plot with a secluded, private garden to the rear. Internally the property comprises of a welcoming front vestibule which leads to a fabulous size lounge with access to a spacious dining room. The accommodation continues with a beautiful garden room leading to the rear garden. The lower level is complete with a spacious fitted kitchen which include a generous range of base and wall mounted units with access to both the side garden and a fantastic size utility room.

| • | Ha | llway |
|---|----|-------|
|   |    |       |

• Lounge 16'01" x 10'01"

• Dining Room 9'01" x 8'01"

• Kitchen 10'00" x 9'01"

Utility

• Conservatory 11'00" x 9'00"

• Bedroom No. 1 11'01" x 11'00"

• En-Suite