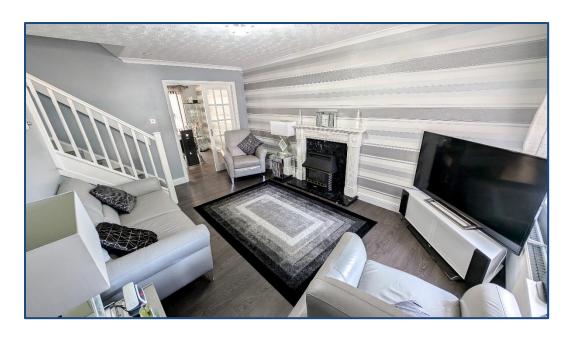

## 3 Bedroom Detached Villa

Front Vestibule • Lounge • Dining Room • Kitchen • Utility • Garden Room 3 Bedrooms • En-Suite • Wet Room • Gardens • Driveway • Garage

Village Estates are delighted to welcome to the market this stunning 3 bedroom detached villa situated in the much sought after Balloch area of Cumbernauld boasting a stunning plot with a secluded, private garden to the rear. Internally the property comprises of a welcoming front vestibule which leads to a fabulous size lounge with access to a spacious dining room. The accommodation continues with a beautiful garden room leading to the rear garden. The lower level is complete with a spacious fitted kitchen which include a generous range of base and wall mounted units with access to both the side garden and a fantastic size utility room.

| • | Ha | llway |
|---|----|-------|
|   |    |       |

• Lounge 16'01" x 10'01"

• Dining Room 9'01" x 8'01"

• Kitchen 10'00" x 9'01"

Utility

• Conservatory 11'00" x 9'00"

• Bedroom No. 1 11'01" x 11'00"

• En-Suite