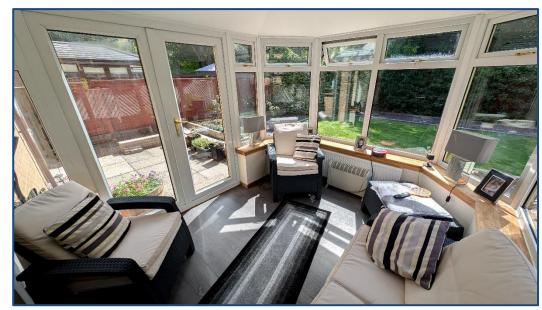

## 3 Bedroom Detached Villa

Front Vestibule • Lounge • Dining Room • Kitchen • Utility • Garden Room 3 Bedrooms • En-Suite • Wet Room • Gardens • Driveway • Garage

Village Estates are delighted to welcome to the market this stunning 3 bedroom detached villa situated in the much sought after Balloch area of Cumbernauld boasting a stunning plot with a secluded, private garden to the rear. Internally the property comprises of a welcoming front vestibule which leads to a fabulous size lounge with access to a spacious dining room. The accommodation continues with a beautiful garden room leading to the rear garden. The lower level is complete with a spacious fitted kitchen which include a generous range of base and wall mounted units with access to both the side garden and a fantastic size utility room.

| • | Ha | llway |
|---|----|-------|
|   |    |       |

• Lounge 16'01" x 10'01"

• Dining Room 9'01" x 8'01"

• Kitchen 10'00" x 9'01"

Utility

• Conservatory 11'00" x 9'00"

• Bedroom No. 1 11'01" x 11'00"

• En-Suite