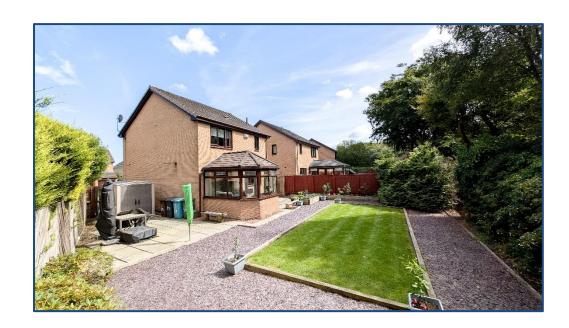

## 3 Bedroom Detached Villa

Front Vestibule • Lounge • Dining Room • Kitchen • Utility • Garden Room 3 Bedrooms • En-Suite • Wet Room • Gardens • Driveway • Garage

Village Estates are delighted to welcome to the market this stunning 3 bedroom detached villa situated in the much sought after Balloch area of Cumbernauld boasting a stunning plot with a secluded, private garden to the rear. Internally the property comprises of a welcoming front vestibule which leads to a fabulous size lounge with access to a spacious dining room. The accommodation continues with a beautiful garden room leading to the rear garden. The lower level is complete with a spacious fitted kitchen which include a generous range of base and wall mounted units with access to both the side garden and a fantastic size utility room.

The upper level accommodates 3 generous size bedrooms all boasting excellent storage with the master leading to an en-suite shower room. The accommodation is complete with a modern wet room comprising of a 2 piece white suite with electric shower. The property also benefits from gas central heating and is fully triple glazed. Externally the property sits on a fabulous size plot with stunning gardens to the front, side and rear. There is a large monobloc driveway to the front of the property leading to a single integral garage. Viewing is essential to fully appreciate the accommodation on offer on this modern 3 bedroom detached villa which is in truly walk in condition.