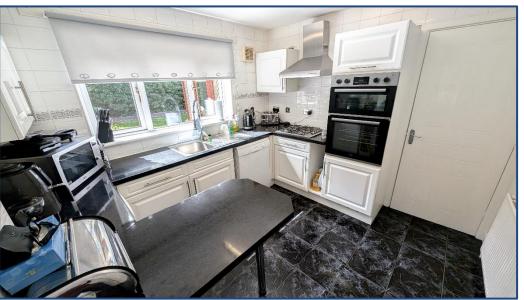

## 3 Bedroom Detached Villa

Front Vestibule • Lounge • Dining Room • Kitchen • Utility • Garden Room 3 Bedrooms • En-Suite • Wet Room • Gardens • Driveway • Garage

Village Estates are delighted to welcome to the market this stunning 3 bedroom detached villa situated in the much sought after Balloch area of Cumbernauld boasting a stunning plot with a secluded, private garden to the rear. Internally the property comprises of a welcoming front vestibule which leads to a fabulous size lounge with access to a spacious dining room. The accommodation continues with a beautiful garden room leading to the rear garden. The lower level is complete with a spacious fitted kitchen which include a generous range of base and wall mounted units with access to both the side garden and a fantastic size utility room.

| • | Ha | llway |
|---|----|-------|
|   |    |       |

• Lounge 16'01" x 10'01"

• Dining Room 9'01" x 8'01"

• Kitchen 10'00" x 9'01"

Utility

• Conservatory 11'00" x 9'00"

• Bedroom No. 1 11'01" x 11'00"

• En-Suite