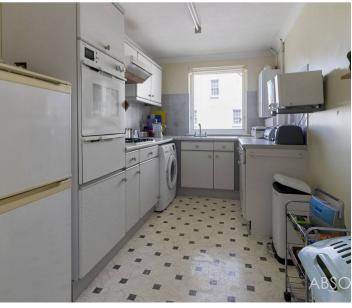

Council Tax band: B

Tenure: Share of Freehold

- A spacious three bed first floor apartment
- Located close to St Marychurch precinct
- Lounge/dining room
- Fitted kitchen
- Three good size bedrooms
- Bathroom/WC
- Allocated and visitor parking
- Gas central heating and uPVC double glazing
- Convenient level location