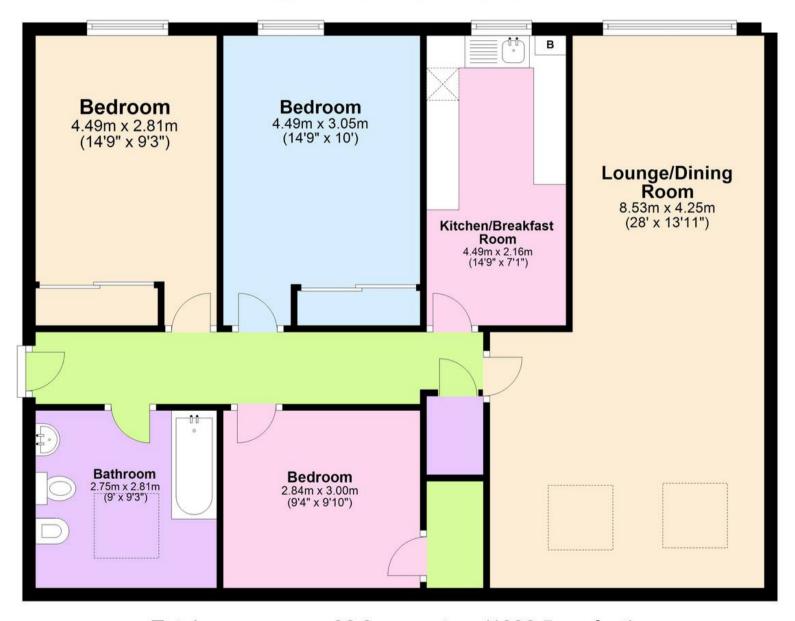

Council Tax band: B

Tenure: Share of Freehold

- A spacious three bed first floor apartment
- Located close to St Marychurch precinct
- Lounge/dining room
- Fitted kitchen
- Three good size bedrooms
- Bathroom/WC
- Allocated and visitor parking
- Gas central heating and uPVC double glazing
- Convenient level location

## **First Floor**

Approx. 96.3 sq. metres (1036.5 sq. feet)

Total area: approx. 96.3 sq. metres (1036.5 sq. feet)