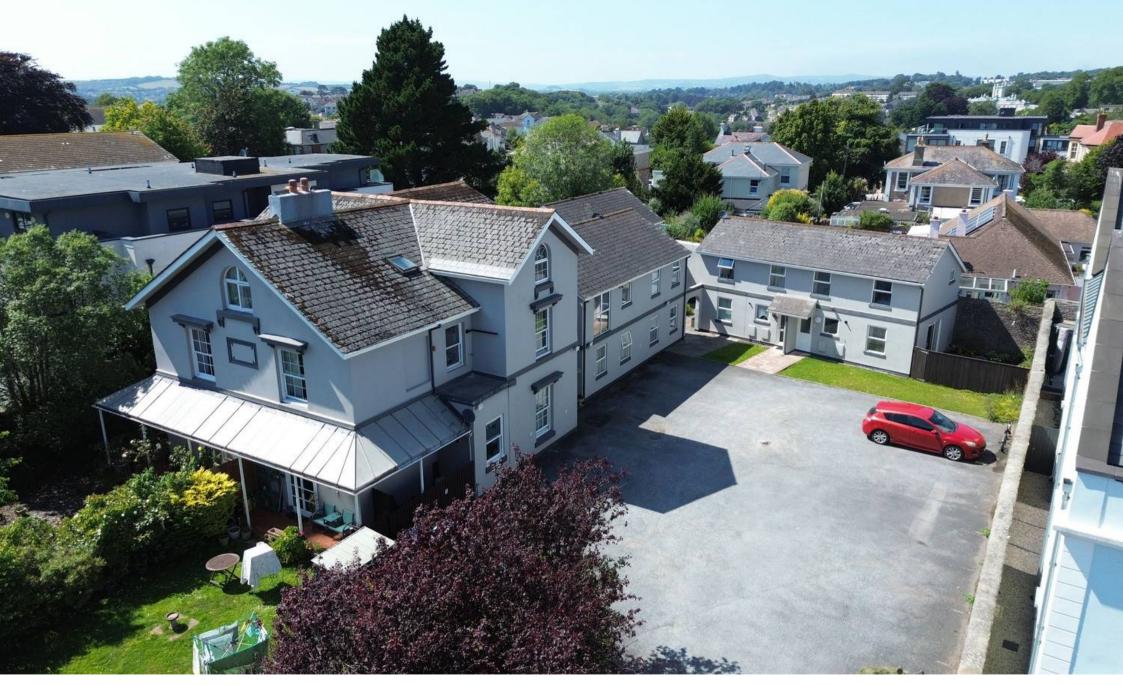

### Torquay

Rare opportunity to acquire a spacious 3-bedroom apartment in St Marychurch precinct. Modern kitchen, generous bedrooms, and quality fittings. Allocated parking, gas heating, and double glazing. Ideal for families or investors seeking stylish living in a prime location, close to amenities.

Council Tax band: B

Tenure: Share of Freehold

- A spacious three bed first floor apartment
- Located close to St Marychurch precinct
- Lounge/dining room
- Fitted kitchen
- Three good size bedrooms
- Bathroom/WC
- Allocated and visitor parking
- Gas central heating and uPVC double glazing
- Convenient level location

#### Torquay

The property occupies a much sought after and convenient residential position within a short stroll of St Marychurch precinct with its array of shops, facilities and amenities. A short stroll to the beautiful Cary Park and Tessier Gardens. It also has easy access to Babbacombe Downs and Oddicombe Beach with Torquay town centre and deep water marina both being within approximately 2 miles distance. There is good access to the ring road which connects to Newton Abbot, Exeter and beyond.