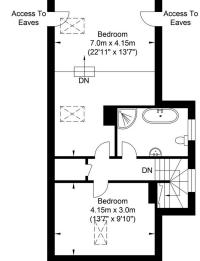

## Mill Lane, South Chailey

Ground Floor Approximate Floor Area 1101.68 sq ft (102.35 sq m)

First Floor Approximate Floor Area 557.03 sq ft (51.75 sq m)

Garage Approximate Floor Area 140.57 sq ft (13.06 sq m)

Approximate Gross Internal Area = 167.16 sq m / 1799.29 sq ft Illustration for identification purposes only, measurements are approximate, not to scale.

**Your Sussex Property Expert** 

**Lewes Property Hub** 01273 487 444 14a High Street, Lewes BN7 2LN www.oakleyproperty.com lewes@oakleyproperty.com