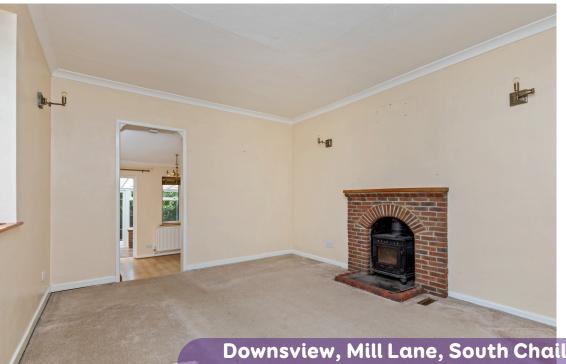

## **The Property**

The front door leads into the entrance hall which has stairs rising to the first floor with two storage cupboards.

The lounge has a wood burning stove set in a brick fireplace and a window to the side, steps down to a split-level dining room which then leads to a large conservatory. The kitchen has been recently re-fitted with a good range of wall and base units. There is a concealed Worcester LPG boiler and central heating system. Plumbing for a washing machine, integrated dishwasher, and an induction hob with oven below.