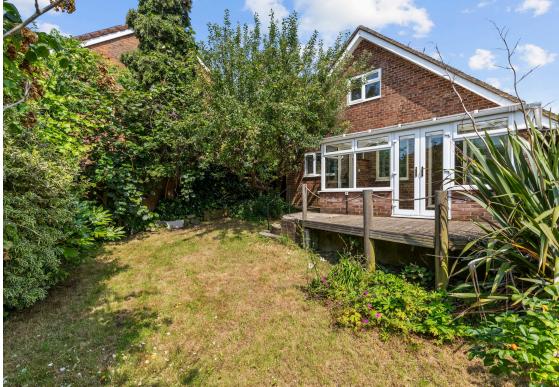

Outside the front garden is lawned with shrub borders and has a detached garage with roll up door. The path leads round the side of the house to the rear garden which has a large decked area, lawn and well stocked shrub borders and a mature apple tree.