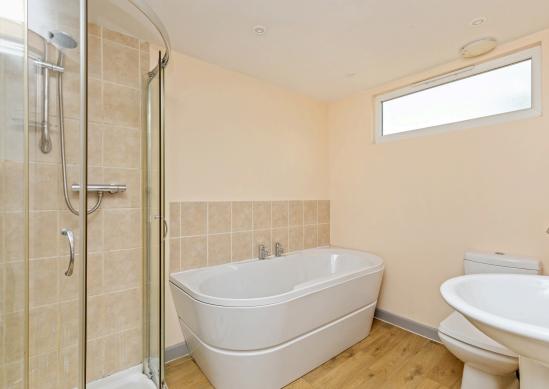

Upstairs is the main bedroom with a split-level dressing room and a window to the rear overlooking the garden and countryside beyond. The other bedroom is at the front with a Velux window. The bathroom has been refitted with a freestanding bath, wash hand basin, corner shower unit and low level W/C.