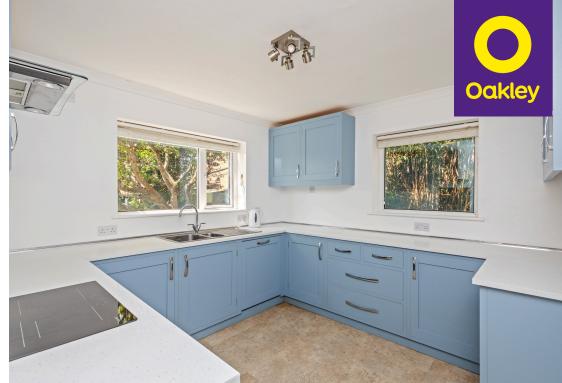

## **The Property**

The front door leads into the entrance hall which has stairs rising to the first floor with two storage cupboards.

The lounge has a wood burning stove set in a brick fireplace and a window to the side, steps down to a split-level dining room which then leads to a large conservatory. The kitchen has been recently re-fitted with a good range of wall and base units. There is a concealed Worcester LPG boiler and central heating system. Plumbing for a washing machine, integrated dishwasher, and an induction hob with oven below.