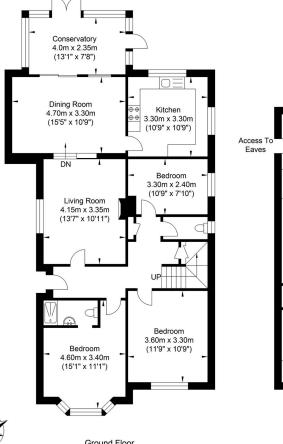

## Mill Lane, South Chailey

Ground Floor Approximate Floor Area 1101.68 sq ft (102.35 sq m)

First Floor Approximate Floor Area 557.03 sq ft (51.75 sq m)

Garage Approximate Floor Area 140.57 sq ft (13.06 sq m)

Approximate Gross Internal Area = 167.16 sq m / 1799.29 sq ft Illustration for identification purposes only, measurements are approximate, not to scale.

**Your Sussex Property Expert** 

**Lewes Property Hub** 01273 487 444 14a High Street, Lewes BN7 2LN www.oakleyproperty.com lewes@oakleyproperty.com