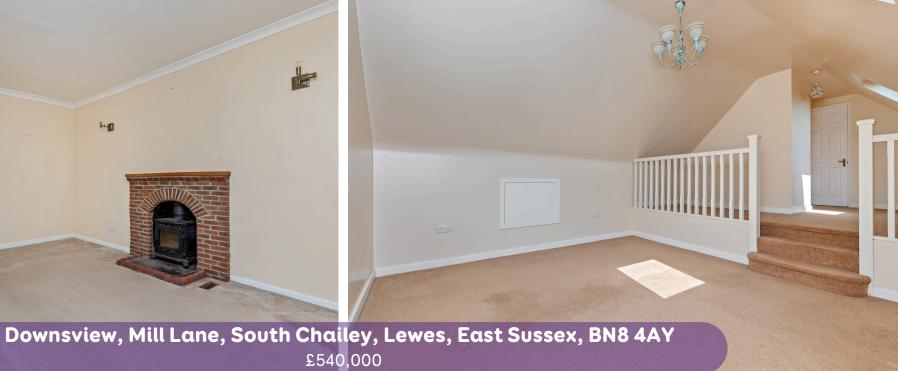

## **The Property**

The front door leads into the entrance hall which has stairs rising to the first floor with two storage cupboards.

The lounge has a wood burning stove set in a brick fireplace and a window to the side, steps down to a split-level dining room which then leads to a large conservatory. The kitchen has been recently re-fitted with a good range of wall and base units. There is a concealed Worcester LPG boiler and central heating system. Plumbing for a washing machine, integrated dishwasher, and an induction hob with oven below.

Upstairs is the main bedroom with a split-level dressing room and a window to the rear overlooking the garden and countryside beyond. The other bedroom is at the front with a Velux window. The bathroom has been refitted with a freestanding bath, wash hand basin, corner shower unit and low level W/C.