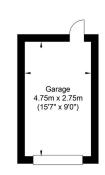

## Mill Lane, South Chailey

Ground Floor Approximate Floor Area 1101.68 sq ft (102.35 sq m)

First Floor Approximate Floor Area 557.03 sq ft (51.75 sq m)

Garage Approximate Floor Area 140.57 sq ft (13.06 sq m)

Approximate Gross Internal Area = 167.16 sq m / 1799.29 sq ft Illustration for identification purposes only, measurements are approximate, not to scale.

**Your Sussex Property Expert** 

**Lewes Property Hub** 01273 487 444 14a High Street, Lewes BN7 2LN www.oakleyproperty.com lewes@oakleyproperty.com