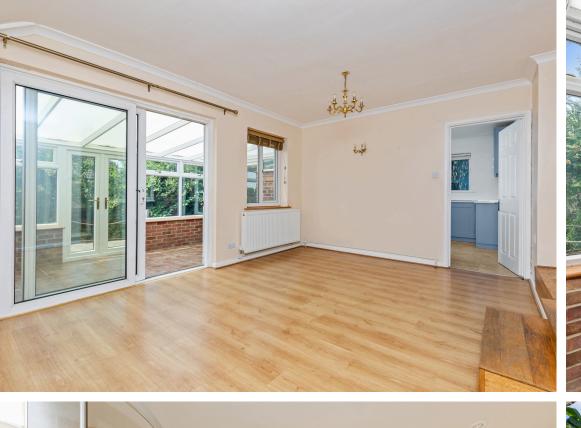

## **The Property**

The front door leads into the entrance hall which has stairs rising to the first floor with two storage cupboards.

The lounge has a wood burning stove set in a brick fireplace and a window to the side, steps down to a split-level dining room which then leads to a large conservatory. The kitchen has been recently re-fitted with a good range of wall and base units. There is a concealed Worcester LPG boiler and central heating system. Plumbing for a washing machine, integrated dishwasher, and an induction hob with oven below.