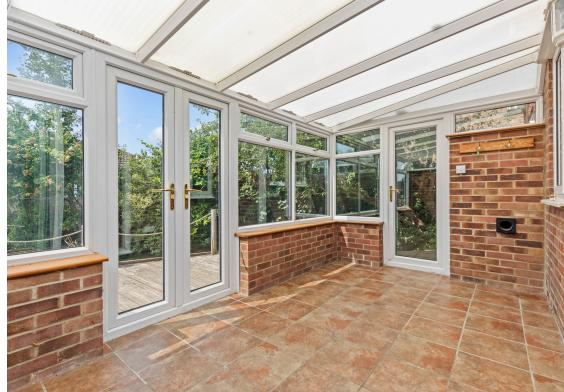

## **The Property**

The front door leads into the entrance hall which has stairs rising to the first floor with two storage cupboards.

The lounge has a wood burning stove set in a brick fireplace and a window to the side, steps down to a split-level dining room which then leads to a large conservatory. The kitchen has been recently re-fitted with a good range of wall and base units. There is a concealed Worcester LPG boiler and central heating system. Plumbing for a washing machine, integrated dishwasher, and an induction hob with oven below.