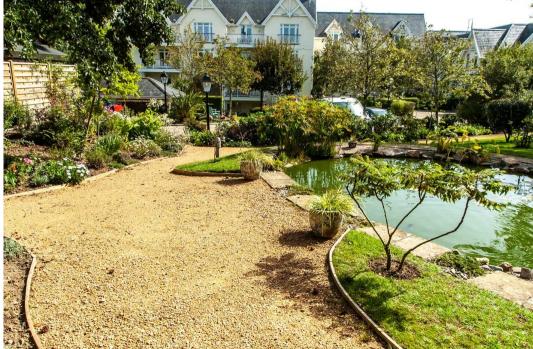

Although there is no balcony at present we believe it would be possible to create one. The communal gardens provide a haven of peace and tranquility to relax in.

A prestigious development, Chateau Royale is located right next to The Royal Jersey golf course, a short stroll from The Pembroke inn, the beach, Morrisons and Co op supermarkets. The number 1 bus route nearby provides an excellent service from Gorey to town.

#### Outside

Extensive communal gardens with pond and water features, numerous seating areas.

TOTAL FLOOR AREA : 1120 sq.ft. (104.1 sq.m.) approx.

Whilst every attempt has been made to ensure the accuracy of the floorplan contained here, measurements of dors, windows, rooms and any other items are approximate and no responsibility is taken for any error, omission or miss statement. This plan is for illustrative purposes only and should be used as such by any prospective purchaser. The services, systems and appliances shown have not been tested and no guarantee as to their operability or efficiency can be given. Made with Metropix @2023