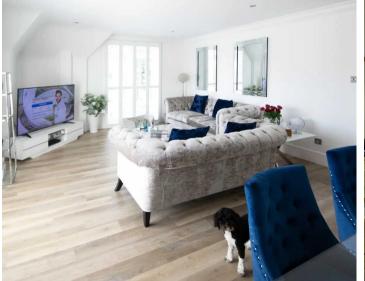

#### Living

Shared entrance hall with the ground floor apartment. Large lounge/diner with windows overlooking attractive gardens. Fully fitted kitchen with space for table and chairs, separate utility room cloakroom and store cupboard.