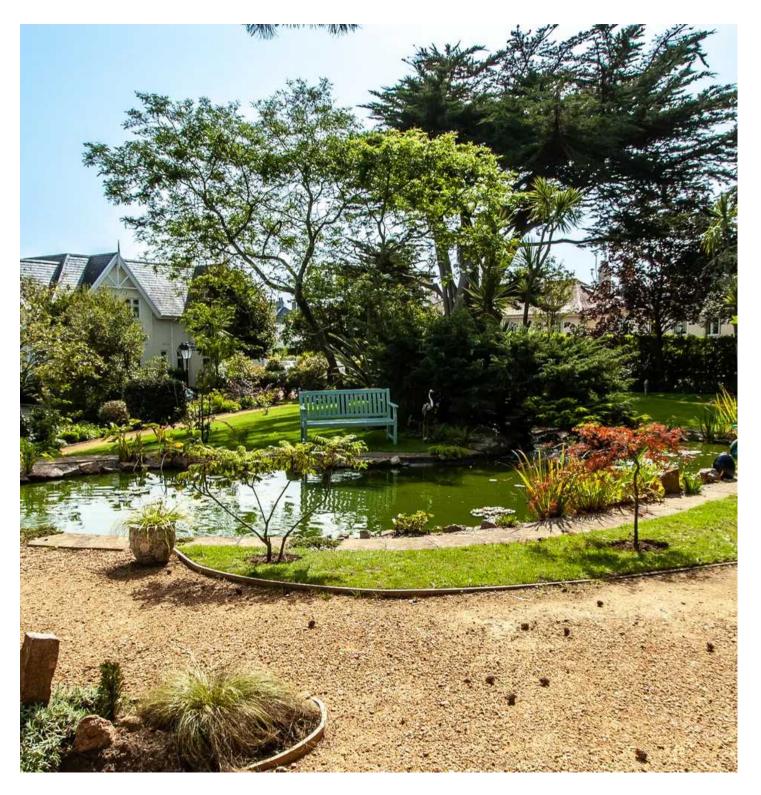

Although there is no balcony at present we believe it would be possible to create one. The communal gardens provide a haven of peace and tranquility to relax in.

A prestigious development, Chateau Royale is located right next to The Royal Jersey golf course, a short stroll from The Pembroke inn, the beach, Morrisons and Co op supermarkets. The number 1 bus route nearby provides an excellent service from Gorey to town.

#### Outside

Extensive communal gardens with pond and water features, numerous seating areas.

TOTAL FLOOR AREA : 1120 sq.ft. (104.1 sq.m.) approx.

Whilst every attempt has been made to ensure the accuracy of the floorplan contained here, measurements of dors, windows, rooms and any other items are approximate and no responsibility is taken for any error, omission or miss statement. This plan is for illustrative purposes only and should be used as such by any prospective purchaser. The services, systems and appliances shown have not been tested and no guarantee as to their operability or efficiency can be given. Made with Metropix @2023