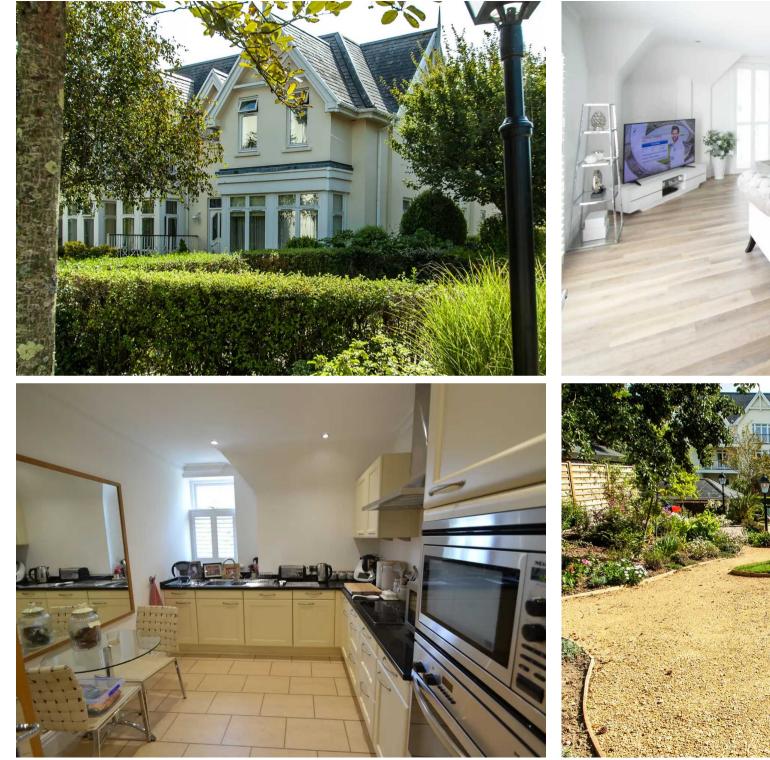

## 40 Chateau Royale, La Rue Vardon

Grouville, Jersey

Chateau Royal shares the entrance with The Royal Jersey Golf Course.

- Beautiful 2 bed apartment
- First floor in block of 2
- Lovely garden views
- Parking and visitor parking
- Close to beach and bus route
- Please contact Nigel on 07797 718233 or nigel@broadlandsjersey.com

### 40 Chateau Royale, La Rue Vardon

Grouville, Jersey

A beautifully appointed and extremely spacious 2 bedroom apartment on the first floor of the end block at Chateau Royale. The apartment was upgraded in recent years with Amtico flooring throughout and attractive plantation shutters. Larger than the average 2 bed apartment, it also features an excellent utility room, separate cloakroom and plenty of storage, including an attic space.

#### Living

Shared entrance hall with the ground floor apartment. Large lounge/diner with windows overlooking attractive gardens. Fully fitted kitchen with space for table and chairs, separate utility room cloakroom and store cupboard.

#### Outside

Extensive communal gardens with pond and water features, numerous seating areas.

TOTAL FLOOR AREA : 1120 sq.ft. (104.1 sq.m.) approx.

Whilst every attempt has been made to ensure the accuracy of the floorplan contained here, measurements of dors, windows, rooms and any other items are approximate and no responsibility is taken for any error, omission or miss statement. This plan is for illustrative purposes only and should be used as such by any prospective purchaser. The services, systems and appliances shown have not been tested and no guarantee as to their operability or efficiency can be given. Made with Metropix @2023