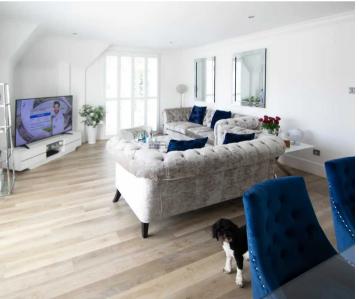

#### Living

Shared entrance hall with the ground floor apartment. Large lounge/diner with windows overlooking attractive gardens. Fully fitted kitchen with space for table and chairs, separate utility room cloakroom and store cupboard.