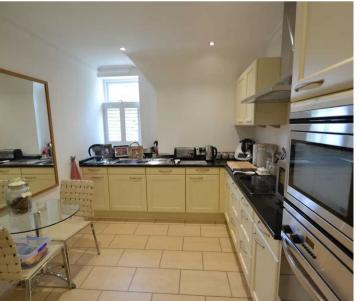

#### Living

Shared entrance hall with the ground floor apartment. Large lounge/diner with windows overlooking attractive gardens. Fully fitted kitchen with space for table and chairs, separate utility room cloakroom and store cupboard.