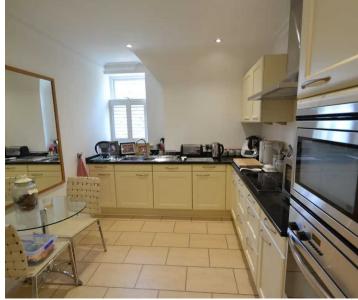

#### Living

Shared entrance hall with the ground floor apartment. Large lounge/diner with windows overlooking attractive gardens. Fully fitted kitchen with space for table and chairs, separate utility room cloakroom and store cupboard.