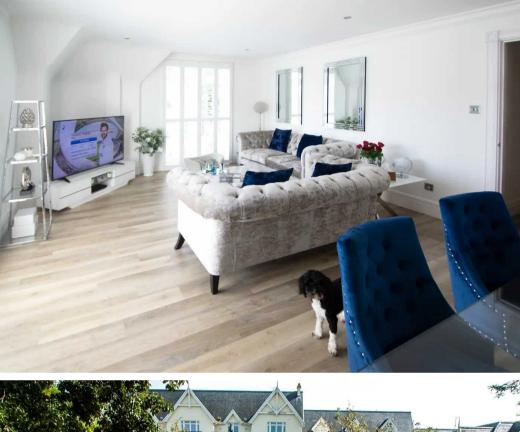

#### Living

Shared entrance hall with the ground floor apartment. Large lounge/diner with windows overlooking attractive gardens. Fully fitted kitchen with space for table and chairs, separate utility room cloakroom and store cupboard.

#### Sleeping

Two very good size double bedrooms, both en suite.