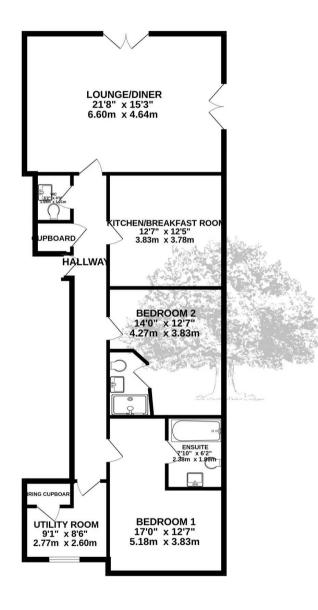

#### Outside

Extensive communal gardens with pond and water features, numerous seating areas.

TOTAL FLOOR AREA : 1120 sq.ft. (104.1 sq.m.) approx.

Whilst every attempt has been made to ensure the accuracy of the floorplan contained here, measurements of dors, windows, rooms and any other items are approximate and no responsibility is taken for any error, omission or miss statement. This plan is for illustrative purposes only and should be used as such by any prospective purchaser. The services, systems and appliances shown have not been tested and no guarantee as to their operability or efficiency can be given. Made with Metropix @2023