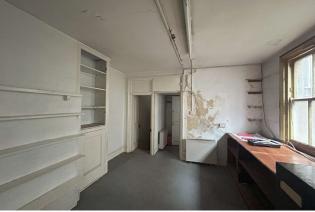

### Description

The premises comprises of a ground floor lock up shop with a generously sized basement. Having previously trading as a newsagent, this property would suit a variety of occupiers including general retail or other alternative commercial uses, subject to gaining the necessary planning consents. The shop benefits from being in a very sought after location in the town centre. The shop provides excellent window frontage and natural light. Internally the property consists of an open plan retail sales area with separate WC and kitchen facility to the rear. There is a large office space and kitchen at the back of the shop.

# Accommodation

| Floor / Name     | SQ FT      | SQM |
|------------------|------------|-----|
| Main Retail Area | 497        | 46  |
| Store Room       | 139        | 12  |
| Back Room        | 157        | 14  |
| Kitchen          | 49         | 4   |
| Basement         | Unmeasured |     |
| Total            | 842        | 76  |