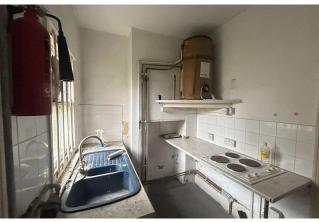

### Description

The premises comprises of a ground floor lock up shop with a generously sized basement. Having previously trading as a newsagent, this property would suit a variety of occupiers including general retail or other alternative commercial uses, subject to gaining the necessary planning consents. The shop benefits from being in a very sought after location in the town centre. The shop provides excellent window frontage and natural light. Internally the property consists of an open plan retail sales area with separate WC and kitchen facility to the rear. There is a large office space and kitchen at the back of the shop.

# Accommodation

| Floor / Name     | SQ FT      | SQM |
|------------------|------------|-----|
| Main Retail Area | 497        | 46  |
| Store Room       | 139        | 12  |
| Back Room        | 157        | 14  |
| Kitchen          | 49         | 4   |
| Basement         | Unmeasured |     |
| Total            | 842        | 76  |