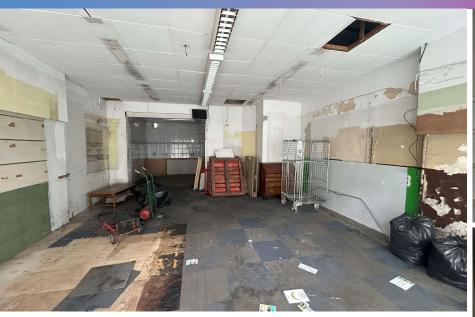

### Description

The premises comprises of a ground floor lock up shop with a generously sized basement. Having previously trading as a newsagent, this property would suit a variety of occupiers including general retail or other alternative commercial uses, subject to gaining the necessary planning consents. The shop benefits from being in a very sought after location in the town centre. The shop provides excellent window frontage and natural light. Internally the property consists of an open plan retail sales area with separate WC and kitchen facility to the rear. There is a large office space and kitchen at the back of the shop.

# Accommodation

| Floor / Name     | SQ FT      | SQM |
|------------------|------------|-----|
| Main Retail Area | 497        | 46  |
| Store Room       | 139        | 12  |
| Back Room        | 157        | 14  |
| Kitchen          | 49         | 4   |
| Basement         | Unmeasured |     |
| Total            | 842        | 76  |