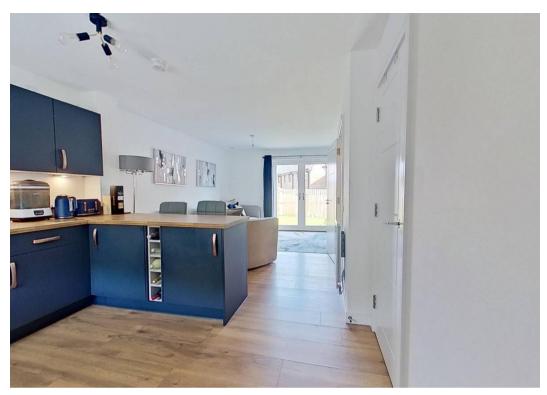

## Open plan lounge/kitchen and dining area

24' 5" x 14' 5" (7.44m x 4.39m)

The kitchen area is fitted with sleek base and wall mounted units (one housing combi gas central heating boiler), integrated fridge, freezer, dishwasher, wine rack, ceramic hob with stainless steel splashback, fan assisted oven, cooker hood, stainless steel sink, side drainer and mixer tap, complementary worktops and matching splashbacks. Front facing window with wood effect venetian blind and French doors with curtains and pole leading to fully enclosed rear garden. Doors to downstairs WC and large storage cupboard housing electric switchgear. Hardwood flooring and quality carpeted staircase to upper landing and bedrooms. 3 radiators.

#### **Downstairs WC**

Fitted with pedestal wash hand basin with mixer tap and splashback, and dual flush WC. Quality vinyl floorcovering, radiator, downlighters.