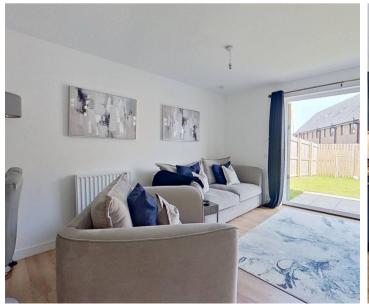

## Open plan lounge/kitchen and dining area

24' 5" x 14' 5" (7.44m x 4.39m)

The kitchen area is fitted with sleek base and wall mounted units (one housing combi gas central heating boiler), integrated fridge, freezer, dishwasher, wine rack, ceramic hob with stainless steel splashback, fan assisted oven, cooker hood, stainless steel sink, side drainer and mixer tap, complementary worktops and matching splashbacks. Front facing window with wood effect venetian blind and French doors with curtains and pole leading to fully enclosed rear garden. Doors to downstairs WC and large storage cupboard housing electric switchgear. Hardwood flooring and quality carpeted staircase to upper landing and bedrooms. 3 radiators.

## GARDEN

Fully enclosed secluded rear garden laid to grass and large patio area and path. Rear gate for bin access.