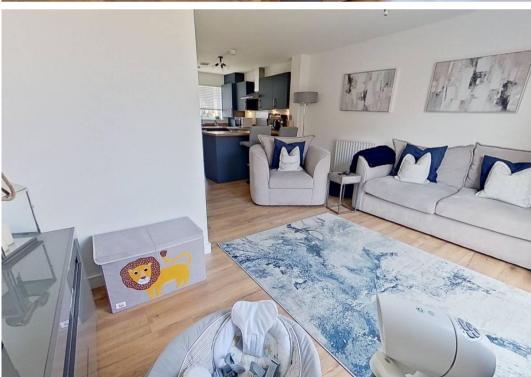

## Open plan lounge/kitchen and dining area

24' 5" x 14' 5" (7.44m x 4.39m)

The kitchen area is fitted with sleek base and wall mounted units (one housing combi gas central heating boiler), integrated fridge, freezer, dishwasher, wine rack, ceramic hob with stainless steel splashback, fan assisted oven, cooker hood, stainless steel sink, side drainer and mixer tap, complementary worktops and matching splashbacks. Front facing window with wood effect venetian blind and French doors with curtains and pole leading to fully enclosed rear garden. Doors to downstairs WC and large storage cupboard housing electric switchgear. Hardwood flooring and quality carpeted staircase to upper landing and bedrooms. 3 radiators.