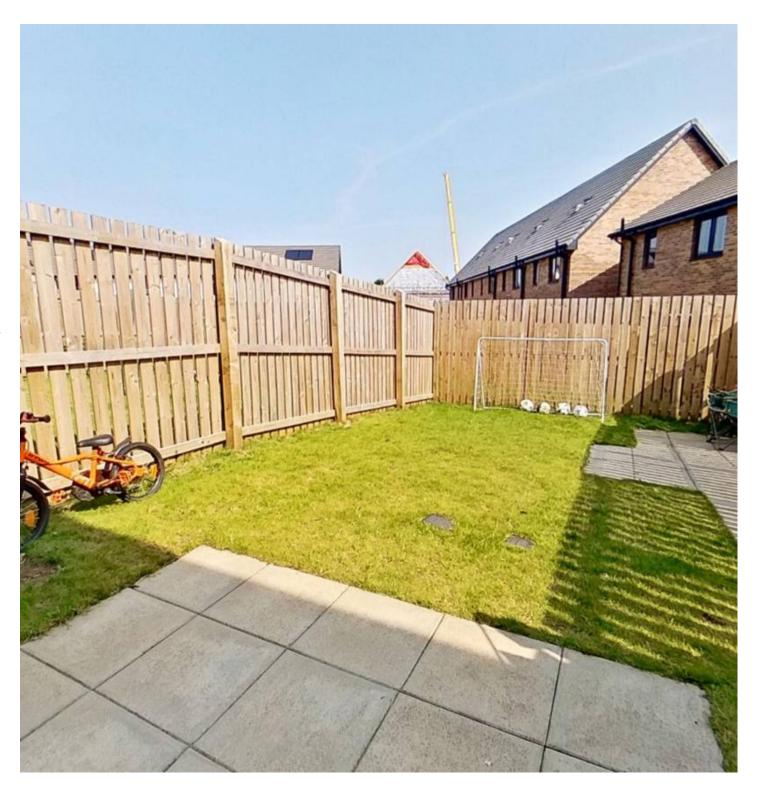

## GARDEN

Fully enclosed secluded rear garden laid to grass and large patio area and path. Rear gate for bin access.

## ALLOCATED PARKING

1 Parking Space

Allocated and visitor parking.

Whilst every attempt has been made to ensure the accuracy of the floor plan contained here, measurements of doors, windows, rooms and any other items are approximate and no responsibility is taken for any error, omission, or mis-statement. The measurements should not be relied upon for valuation, transaction and/or funding purposes This plan is for illustrative purposes only and should be used as such by any prospective purchaser or tenant.