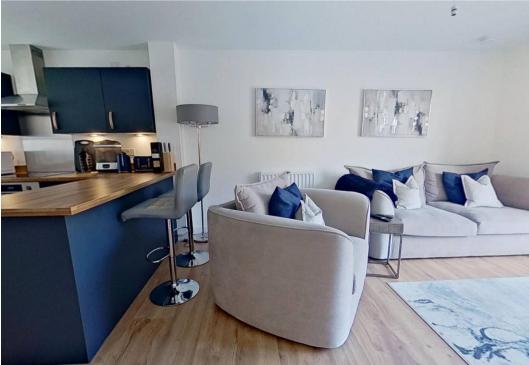

## Open plan lounge/kitchen and dining area

24' 5" x 14' 5" (7.44m x 4.39m)

The kitchen area is fitted with sleek base and wall mounted units (one housing combi gas central heating boiler), integrated fridge, freezer, dishwasher, wine rack, ceramic hob with stainless steel splashback, fan assisted oven, cooker hood, stainless steel sink, side drainer and mixer tap, complementary worktops and matching splashbacks. Front facing window with wood effect venetian blind and French doors with curtains and pole leading to fully enclosed rear garden. Doors to downstairs WC and large storage cupboard housing electric switchgear. Hardwood flooring and quality carpeted staircase to upper landing and bedrooms. 3 radiators.