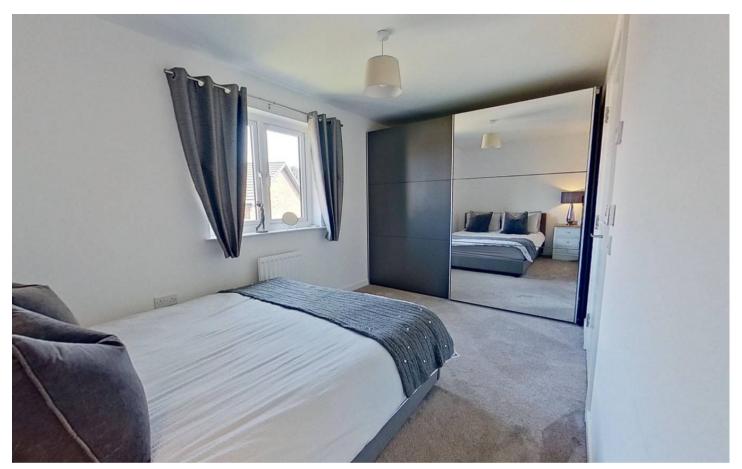

#### **Bedroom One**

14' 7" x 8' 4" (4.45m x 2.54m)

Good sized double bedroom with rear facing window, curtains and pole. The wardrobe unit with two sliding doors (one mirrored) is included in the sale. Radiator.