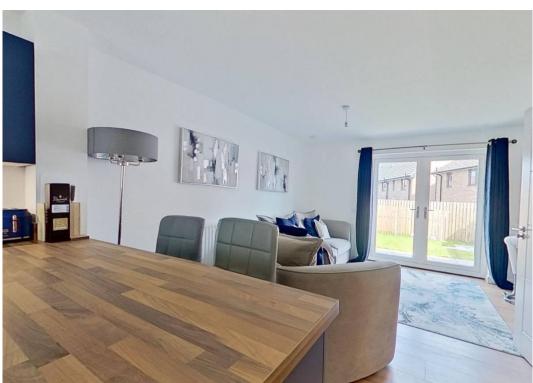

## Open plan lounge/kitchen and dining area

24' 5" x 14' 5" (7.44m x 4.39m)

The kitchen area is fitted with sleek base and wall mounted units (one housing combi gas central heating boiler), integrated fridge, freezer, dishwasher, wine rack, ceramic hob with stainless steel splashback, fan assisted oven, cooker hood, stainless steel sink, side drainer and mixer tap, complementary worktops and matching splashbacks. Front facing window with wood effect venetian blind and French doors with curtains and pole leading to fully enclosed rear garden. Doors to downstairs WC and large storage cupboard housing electric switchgear. Hardwood flooring and quality carpeted staircase to upper landing and bedrooms. 3 radiators.