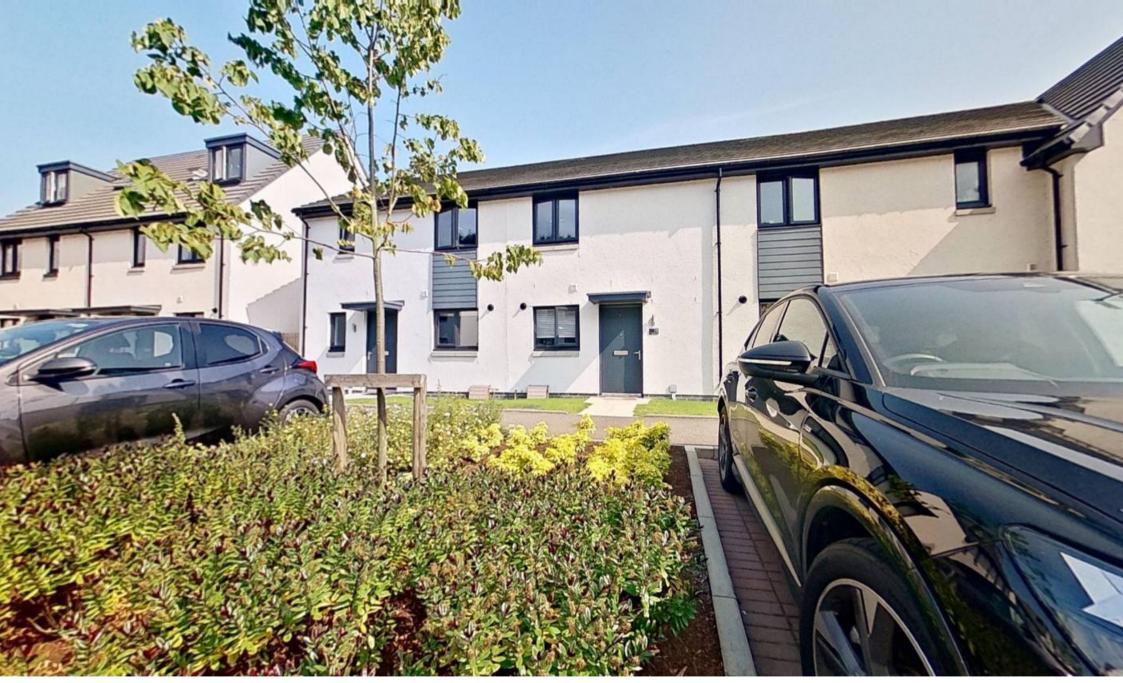

19 Foxhall Gait, Kirkliston

Offers Over **£262,000** 

## 19 Foxhall Gait

Kirkliston, Kirkliston

Tenure: Freehold

- French doors to rear garden
- Downstairs WC and understairs storage
- Two double bedrooms
- 8 years of NHBC warranty
- Private parking
- 9.8 miles from Edinburgh City Centre
- 3 miles from Edinburgh Airport
- Open plan lounge, kitchen and dining area

## ALLOCATED PARKING

1 Parking Space

Allocated and visitor parking.

Whilst every attempt has been made to ensure the accuracy of the floor plan contained here, measurements of doors, windows, rooms and any other items are approximate and no responsibility is taken for any error, omission, or mis-statement. The measurements should not be relied upon for valuation, transaction and/or funding purposes This plan is for illustrative purposes only and should be used as such by any prospective purchaser or tenant.