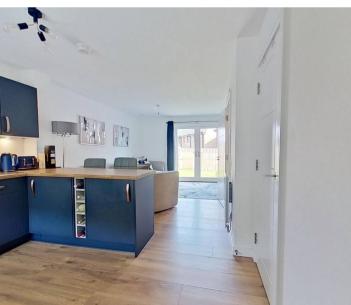

## Open plan lounge/kitchen and dining area

24' 5" x 14' 5" (7.44m x 4.39m)

The kitchen area is fitted with sleek base and wall mounted units (one housing combi gas central heating boiler), integrated fridge, freezer, dishwasher, wine rack, ceramic hob with stainless steel splashback, fan assisted oven, cooker hood, stainless steel sink, side drainer and mixer tap, complementary worktops and matching splashbacks. Front facing window with wood effect venetian blind and French doors with curtains and pole leading to fully enclosed rear garden. Doors to downstairs WC and large storage cupboard housing electric switchgear. Hardwood flooring and quality carpeted staircase to upper landing and bedrooms. 3 radiators.