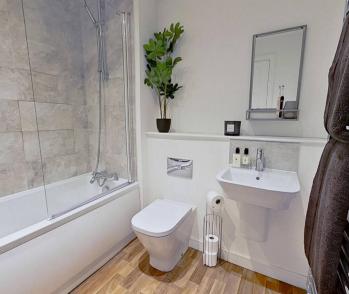

#### **Bathroom**

Fitted with dual flush WC, semi pedestal wash hand basin with mixer tap and bath with mixer tap shower attachment and glazed screen. Tiled to ceiling height around bath. Quality vinyl floorcovering, chrome vertical radiator, downlighters.