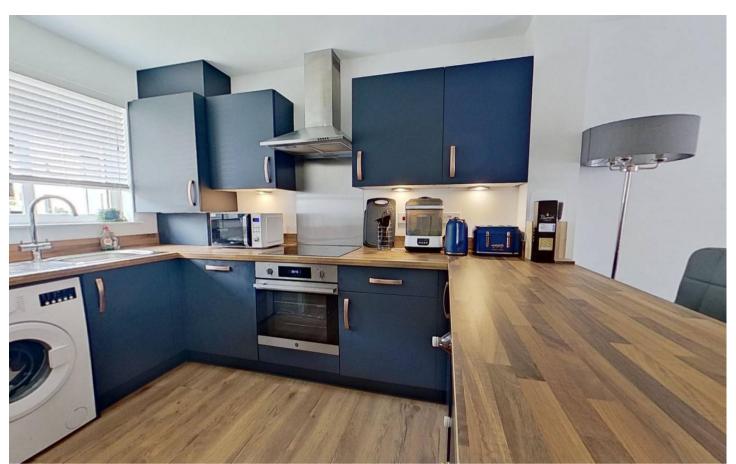

## Open plan lounge/kitchen and dining area

24' 5" x 14' 5" (7.44m x 4.39m)

The kitchen area is fitted with sleek base and wall mounted units (one housing combi gas central heating boiler), integrated fridge, freezer, dishwasher, wine rack, ceramic hob with stainless steel splashback, fan assisted oven, cooker hood, stainless steel sink, side drainer and mixer tap, complementary worktops and matching splashbacks. Front facing window with wood effect venetian blind and French doors with curtains and pole leading to fully enclosed rear garden. Doors to downstairs WC and large storage cupboard housing electric switchgear. Hardwood flooring and quality carpeted staircase to upper landing and bedrooms. 3 radiators.