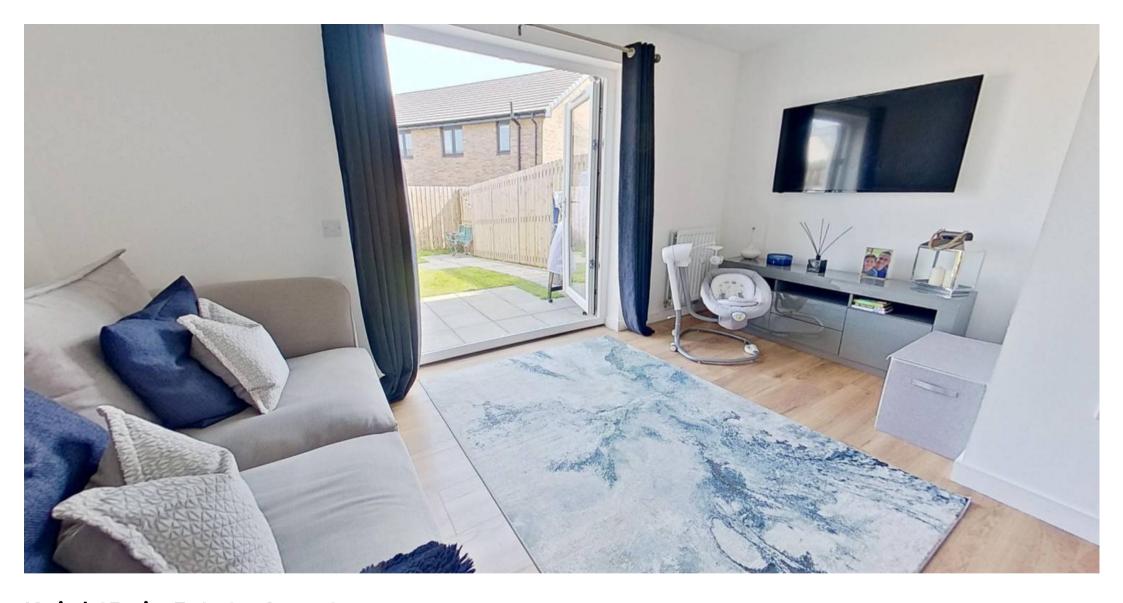

## Open plan lounge/kitchen and dining area

24' 5" x 14' 5" (7.44m x 4.39m)

The kitchen area is fitted with sleek base and wall mounted units (one housing combi gas central heating boiler), integrated fridge, freezer, dishwasher, wine rack, ceramic hob with stainless steel splashback, fan assisted oven, cooker hood, stainless steel sink, side drainer and mixer tap, complementary worktops and matching splashbacks. Front facing window with wood effect venetian blind and French doors with curtains and pole leading to fully enclosed rear garden. Doors to downstairs WC and large storage cupboard housing electric switchgear. Hardwood flooring and quality carpeted staircase to upper landing and bedrooms. 3 radiators.