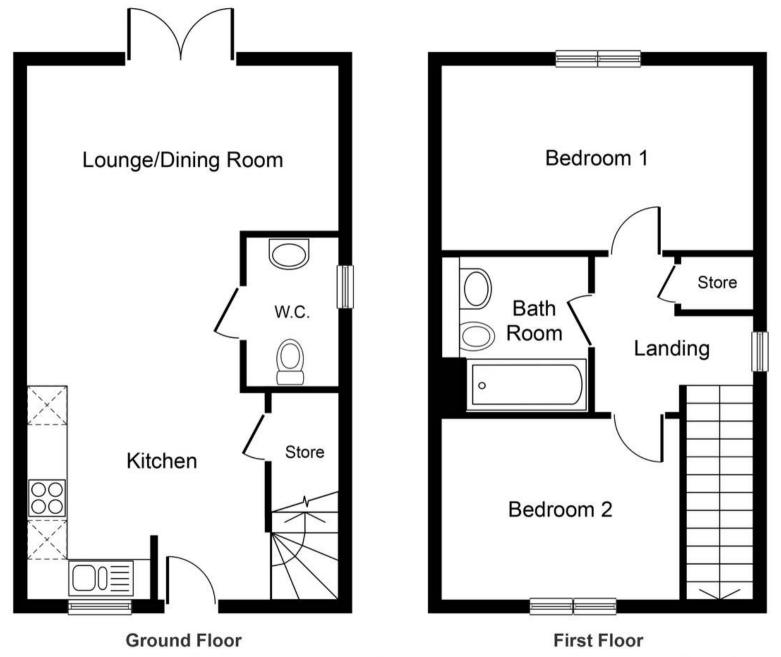

## 19 Foxhall Gait

Kirkliston, Kirkliston

Tenure: Freehold

- French doors to rear garden
- Downstairs WC and understairs storage
- Two double bedrooms
- 8 years of NHBC warranty
- Private parking
- 9.8 miles from Edinburgh City Centre
- 3 miles from Edinburgh Airport
- Open plan lounge, kitchen and dining area

## Open plan lounge/kitchen and dining area

24' 5" x 14' 5" (7.44m x 4.39m)

The kitchen area is fitted with sleek base and wall mounted units (one housing combi gas central heating boiler), integrated fridge, freezer, dishwasher, wine rack, ceramic hob with stainless steel splashback, fan assisted oven, cooker hood, stainless steel sink, side drainer and mixer tap, complementary worktops and matching splashbacks. Front facing window with wood effect venetian blind and French doors with curtains and pole leading to fully enclosed rear garden. Doors to downstairs WC and large storage cupboard housing electric switchgear. Hardwood flooring and quality carpeted staircase to upper landing and bedrooms. 3 radiators.

#### **Downstairs WC**

Fitted with pedestal wash hand basin with mixer tap and splashback, and dual flush WC. Quality vinyl floorcovering, radiator, downlighters.

### **Upper Landing**

Doors to bedrooms, bathroom and cupboard. Hatch to loft. Radiator.

#### **Bedroom One**

14' 7" x 8' 4" (4.45m x 2.54m)

Good sized double bedroom with rear facing window, curtains and pole. The wardrobe unit with two sliding doors (one mirrored) is included in the sale. Radiator.

#### **Bedroom Two**

10' 7" x 8' 4" (3.23m x 2.54m)

Another good sized bedroom with front facing window, curtains and pole. Radiator.

#### **Bathroom**

Fitted with dual flush WC, semi pedestal wash hand basin with mixer tap and bath with mixer tap shower attachment and glazed screen. Tiled to ceiling height around bath. Quality vinyl floorcovering, chrome vertical radiator, downlighters.

## ALLOCATED PARKING

1 Parking Space

Allocated and visitor parking.

Whilst every attempt has been made to ensure the accuracy of the floor plan contained here, measurements of doors, windows, rooms and any other items are approximate and no responsibility is taken for any error, omission, or mis-statement. The measurements should not be relied upon for valuation, transaction and/or funding purposes This plan is for illustrative purposes only and should be used as such by any prospective purchaser or tenant.