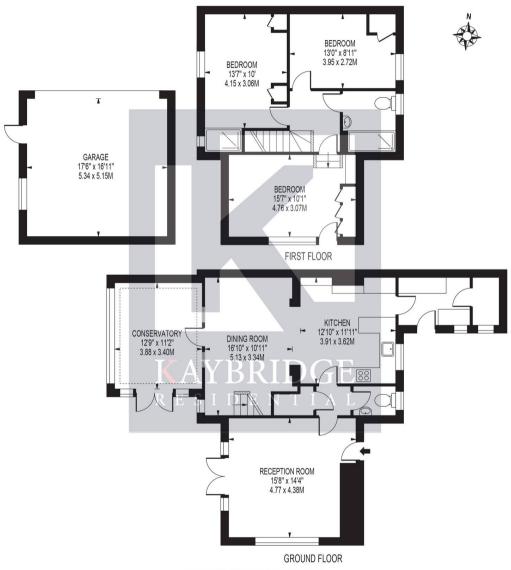

## **WARREN COTTAGES**

APPROXIMATE GROSS INTERNAL FLOOR AREA: 1413 SQ FT - 131.26 SQ M  $\,$ 

(EXCLUDING GARAGE)

APPROXIMATE GROSS INTERNAL FLOOR AREA OF GARAGE: 296 SQ FT - 27.50 SQ M

FOR ILLUSTRATION PURPOSES ONLY

THIS FLOOR PLAN SHOULD BE USED AS A GENERAL OUTLINE FOR GUIDANCE ONLY AND DOES NOT CONSTITUTE IN WHOLE OR IN PART AN OFFER OR CONTRACT.
ANY INTENDING PURCHASER OR LESSE SHOULD SATISTY THEMSELVES BY INSPECTION, SEARCHES, ENQUIRES AND FULL SUBVEY AS TO THE CORRECTINESS OF EACH STATEMENT.
ANY AREAS, IMEASUREMENTS OR DISTANCES QUOTED ARE PPROXIMARE AND SHOULD NOT BE USED TO VALUE A PROPERTY OR BE THE BASIS OF ANY SALE OR LET.