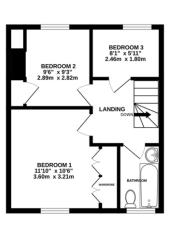

1ST FLOOR 364 sq.ft. (33.8 sq.m.) approx

GROUND FLOOR 510 sq.ft. (47.4 sq.m.) approx

TOTAL FLOOR AREA: 874 sq.ft. (81.2 sq.m.) approx is are approximate. Not to scale. Illustrative purposes only Made with Metropix ©2024