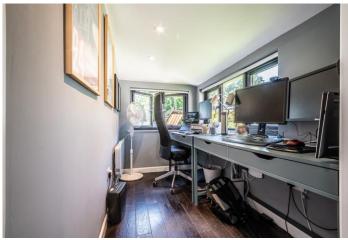

## **GARDEN AND GROUNDS**

To the front a small garden is set back behind a low wall with access to the front door. Whilst, out to the rear is a delightful courtyard garden with pergola seating and accompanying patio seating area which thrive with the afternoon sun. To the side a gravelled area provides space for two vehicles with a E.V charging point located to the house side. To the side a garage is set with the rear garden which has been laid mainly to lawn with flower beds filled with an array of colourful plants and shrubs with a children's play and paddling area located further beyond (not part of the sale). The garage provides ample storage space and has been cleverly adapted to create a home office that looks out upon the rear garden and keeps a mindful eye on the children's play area.