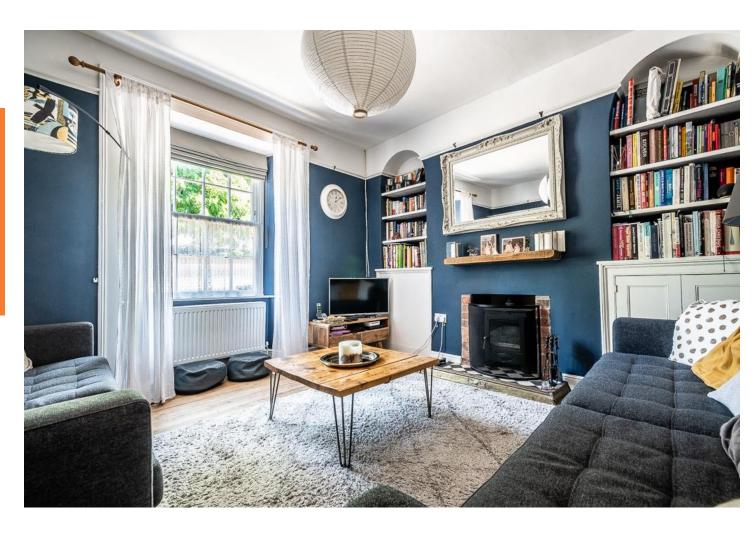

#### **DESCRIPTION**

A small front garden leads to the front door and the main hallway. Off to the left is the first of the two reception rooms with an elegant front lounge with a wood burning stove centred between two character arched booked cases set within the fire breast. Next along the hallway is the dining room again featuring decorative arched shelving set into the chimney surround. The kitchen has been well laid out to provide ample storage and preparation area with the white slab base units topped with real woodwork tops, also with white wall tiling, all set against a beautiful stainless steel Range Cooker. Off to the side, a small utility area opens out to the rear garden with the downstairs cloakroom and shower tucked off to the side. Up on the first floor are the three bedrooms with bedroom one boasting it beautiful stripped broad floorboards and a spacious built-in wardrobe. The family bathroom is a elegant room fitted with a white suite with vanity sink unit and accompanying white wall tiles.