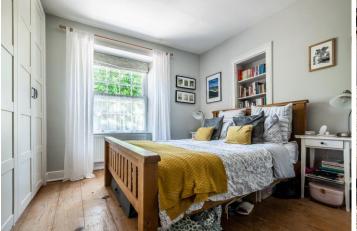

#### **DESCRIPTION**

A small front garden leads to the front door and the main hallway. Off to the left is the first of the two reception rooms with an elegant front lounge with a wood burning stove centred between two character arched booked cases set within the fire breast. Next along the hallway is the dining room again featuring decorative arched shelving set into the chimney surround. The kitchen has been well laid out to provide ample storage and preparation area with the white slab base units topped with real woodwork tops, also with white wall tiling, all set against a beautiful stainless steel Range Cooker. Off to the side, a small utility area opens out to the rear garden with the downstairs cloakroom and shower tucked off to the side. Up on the first floor are the three bedrooms with bedroom one boasting it beautiful stripped broad floorboards and a spacious built-in wardrobe. The family bathroom is a elegant room fitted with a white suite with vanity sink unit and accompanying white wall tiles.