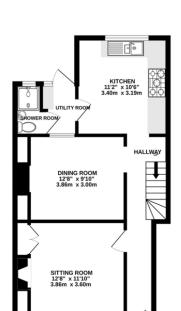

1ST FLOOR 364 sq.ft. (33.8 sq.m.) approx

GROUND FLOOR 510 sq.ft. (47.4 sq.m.) approx

TOTAL FLOOR AREA: 874 sq.ft. (81.2 sq.m.) approx is are approximate. Not to scale. Illustrative purposes only Made with Metropix ©2024