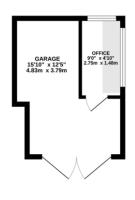

## **GARDEN AND GROUNDS**

To the front a small garden is set back behind a low wall with access to the front door. Whilst, out to the rear is a delightful courtyard garden with pergola seating and accompanying patio seating area which thrive with the afternoon sun. To the side a gravelled area provides space for two vehicles with a E.V charging point located to the house side. To the side a garage is set with the rear garden which has been laid mainly to lawn with flower beds filled with an array of colourful plants and shrubs with a children's play and paddling area located further beyond (not part of the sale). The garage provides ample storage space and has been cleverly adapted to create a home office that looks out upon the rear garden and keeps a mindful eye on the children's play area.