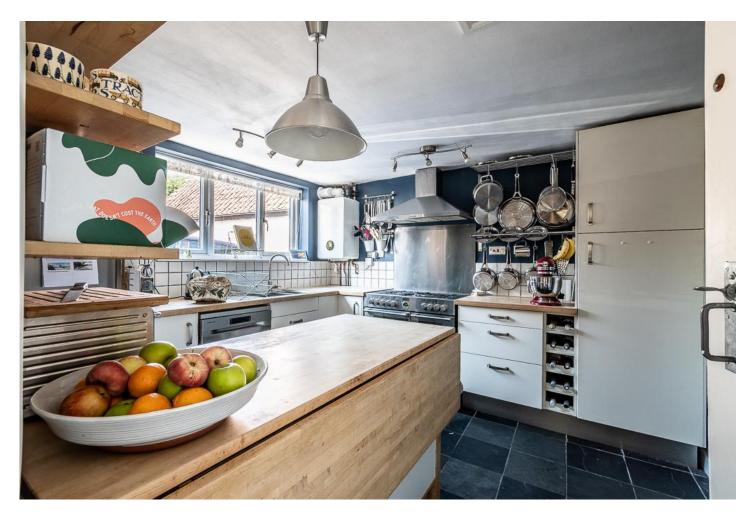

#### **DESCRIPTION**

A small front garden leads to the front door and the main hallway. Off to the left is the first of the two reception rooms with an elegant front lounge with a wood burning stove centred between two character arched booked cases set within the fire breast. Next along the hallway is the dining room again featuring decorative arched shelving set into the chimney surround. The kitchen has been well laid out to provide ample storage and preparation area with the white slab base units topped with real woodwork tops, also with white wall tiling, all set against a beautiful stainless steel Range Cooker. Off to the side, a small utility area opens out to the rear garden with the downstairs cloakroom and shower tucked off to the side. Up on the first floor are the three bedrooms with bedroom one boasting it beautiful stripped broad floorboards and a spacious built-in wardrobe. The family bathroom is a elegant room fitted with a white suite with vanity sink unit and accompanying white wall tiles.