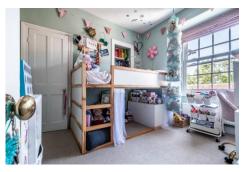

#### **DESCRIPTION**

A small front garden leads to the front door and the main hallway. Off to the left is the first of the two reception rooms with an elegant front lounge with a wood burning stove centred between two character arched booked cases set within the fire breast. Next along the hallway is the dining room again featuring decorative arched shelving set into the chimney surround. The kitchen has been well laid out to provide ample storage and preparation area with the white slab base units topped with real woodwork tops, also with white wall tiling, all set against a beautiful stainless steel Range Cooker. Off to the side, a small utility area opens out to the rear garden with the downstairs cloakroom and shower tucked off to the side. Up on the first floor are the three bedrooms with bedroom one boasting it beautiful stripped broad floorboards and a spacious built-in wardrobe. The family bathroom is a elegant room fitted with a white suite with vanity sink unit and accompanying white wall tiles.