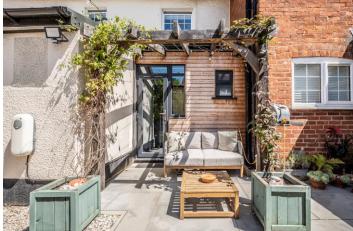

## **GARDEN AND GROUNDS**

To the front a small garden is set back behind a low wall with access to the front door. Whilst, out to the rear is a delightful courtyard garden with pergola seating and accompanying patio seating area which thrive with the afternoon sun. To the side a gravelled area provides space for two vehicles with a E.V charging point located to the house side. To the side a garage is set with the rear garden which has been laid mainly to lawn with flower beds filled with an array of colourful plants and shrubs with a children's play and paddling area located further beyond (not part of the sale). The garage provides ample storage space and has been cleverly adapted to create a home office that looks out upon the rear garden and keeps a mindful eye on the children's play area.