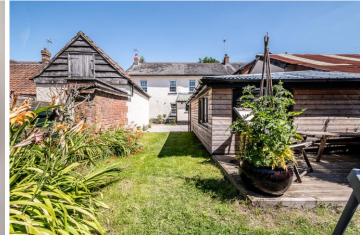

## **GARDEN AND GROUNDS**

To the front a small garden is set back behind a low wall with access to the front door. Whilst, out to the rear is a delightful courtyard garden with pergola seating and accompanying patio seating area which thrive with the afternoon sun. To the side a gravelled area provides space for two vehicles with a E.V charging point located to the house side. To the side a garage is set with the rear garden which has been laid mainly to lawn with flower beds filled with an array of colourful plants and shrubs with a children's play and paddling area located further beyond (not part of the sale). The garage provides ample storage space and has been cleverly adapted to create a home office that looks out upon the rear garden and keeps a mindful eye on the children's play area.