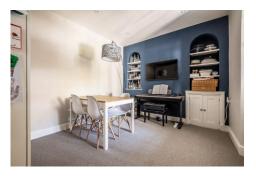

#### **DESCRIPTION**

A small front garden leads to the front door and the main hallway. Off to the left is the first of the two reception rooms with an elegant front lounge with a wood burning stove centred between two character arched booked cases set within the fire breast. Next along the hallway is the dining room again featuring decorative arched shelving set into the chimney surround. The kitchen has been well laid out to provide ample storage and preparation area with the white slab base units topped with real woodwork tops, also with white wall tiling, all set against a beautiful stainless steel Range Cooker. Off to the side, a small utility area opens out to the rear garden with the downstairs cloakroom and shower tucked off to the side. Up on the first floor are the three bedrooms with bedroom one boasting it beautiful stripped broad floorboards and a spacious built-in wardrobe. The family bathroom is a elegant room fitted with a white suite with vanity sink unit and accompanying white wall tiles.