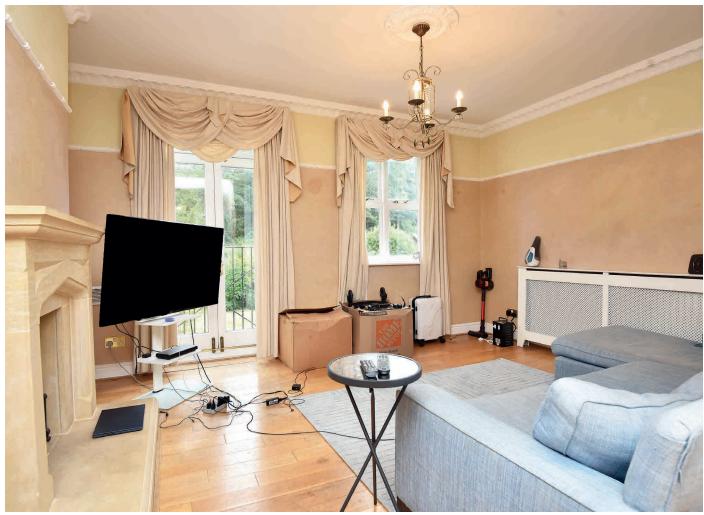

# FIRST FLOOR SITTING ROOM

A spacious L-shaped reception room with glazed doors leading to a Juliet balcony, having a delightful aspect over the garden and Pinewoods beyond

#### **DINING ROOM**

A further reception room or potential to use as an additional bedroom if required.