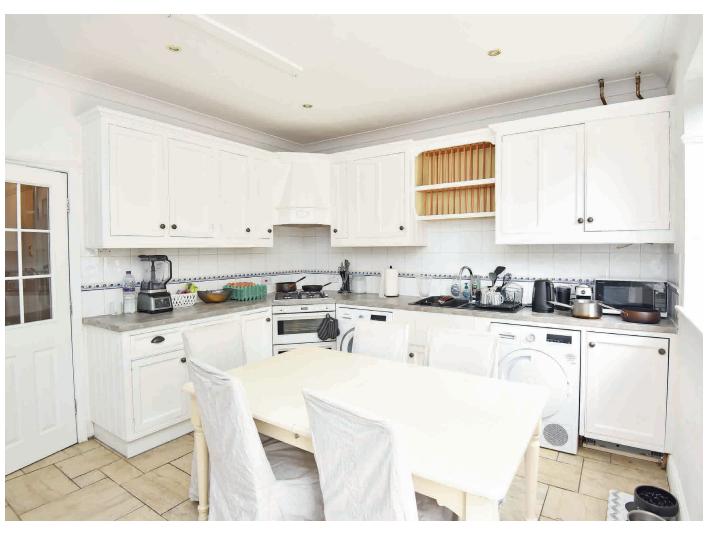

### **KITCHEN**

With a spacious dining area and glazed doors leading to the garden. The kitchen comprises a range of fitted units with space for appliances. Fitted AGA.