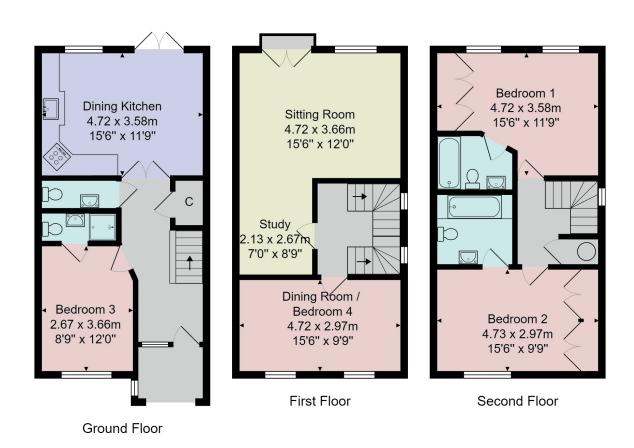

# FLOOR PLAN

Total Area: 133.5 m<sup>2</sup> ... 1437 ft<sup>2</sup>

All measurements are approximate and for display purposes only.

No liability is accepted by either the agency or Box Property Solutions Ltd as to the exact measurements of the rooms. Box Property Solutions Ltd retains the copyright on this plan and allows agents to use it with agreed permission.