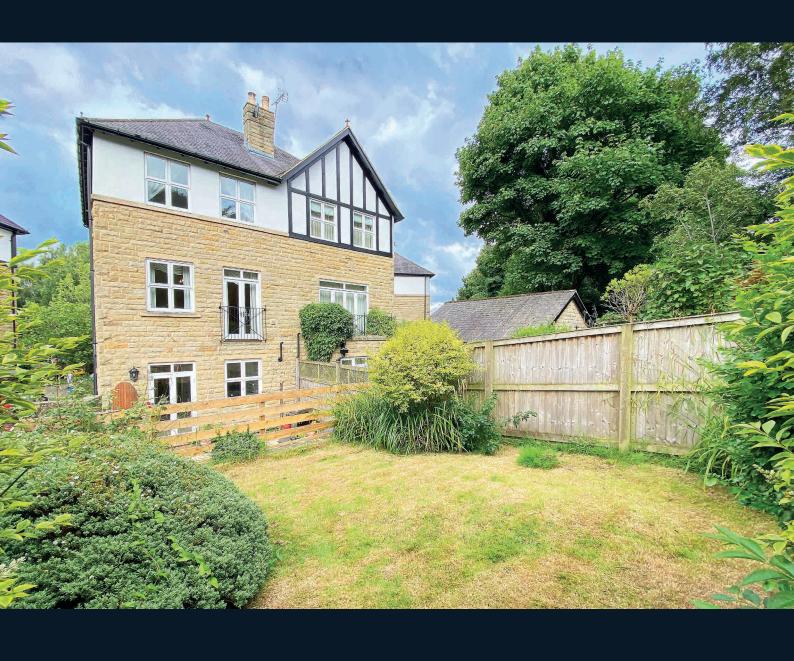

The flexible accommodation, which is arranged over three levels, provides a dining kitchen, three bedrooms and three en-suites, and spacious first-floor living accommodation, with a large sitting room and dining room which could be used as an extra bedroom if required. The property further benefits from a garage and driveway parking, together with an attractive rear garden which has a south-facing aspect and has direct access to the Valley Gardens.

#### **Outside**

A drive provides parking and leads to a garage. There is a good-sized rear garden with lawn and patio, enjoying a delightful outlook over the adjoining Valley Gardens, and gate providing direct access to the Pinewoods.