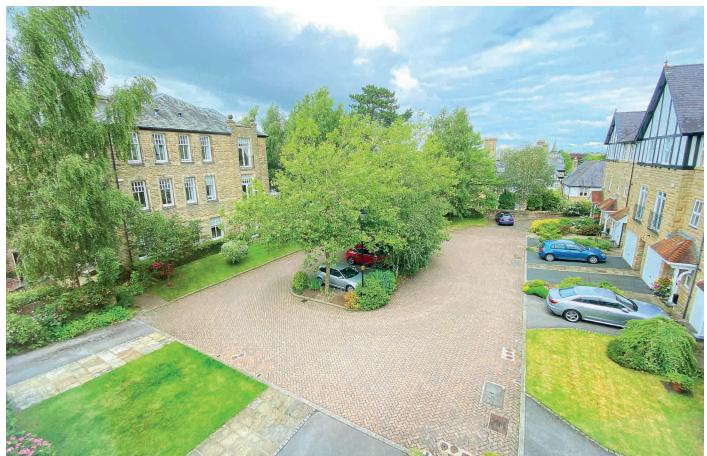

Chapman Square is a sought-after development of just ten houses forming part of the Sovereign Park development situated just off Cornwall Road, overlooking the Valley Gardens and just a short walk from Harrogate town centre and its associated amenities.

#### **Outside**

A drive provides parking and leads to a garage. There is a good-sized rear garden with lawn and patio, enjoying a delightful outlook over the adjoining Valley Gardens, and gate providing direct access to the Pinewoods.