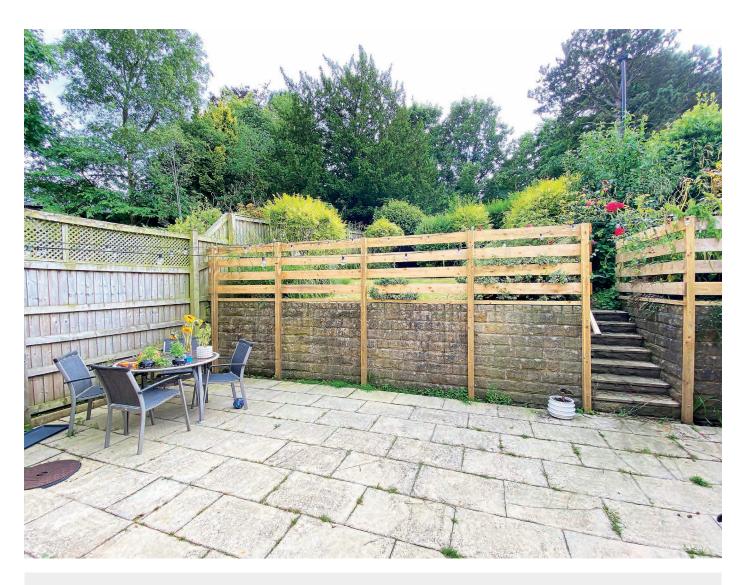

#### **Outside**

A drive provides parking and leads to a garage. There is a good-sized rear garden with lawn and patio, enjoying a delightful outlook over the adjoining Valley Gardens, and gate providing direct access to the Pinewoods.