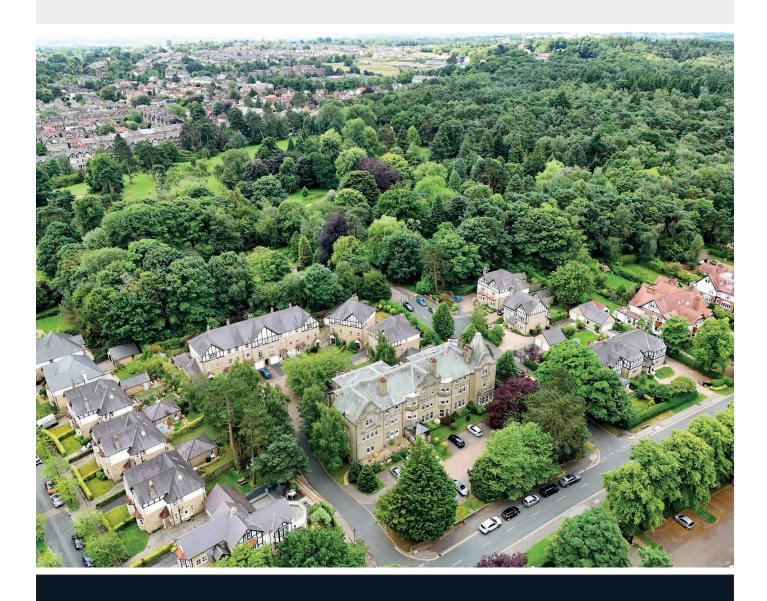

Chapman Square is a sought-after development of just ten houses forming part of the Sovereign Park development situated just off Cornwall Road, overlooking the Valley Gardens and just a short walk from Harrogate town centre and its associated amenities.

#### **Outside**

A drive provides parking and leads to a garage. There is a good-sized rear garden with lawn and patio, enjoying a delightful outlook over the adjoining Valley Gardens, and gate providing direct access to the Pinewoods.