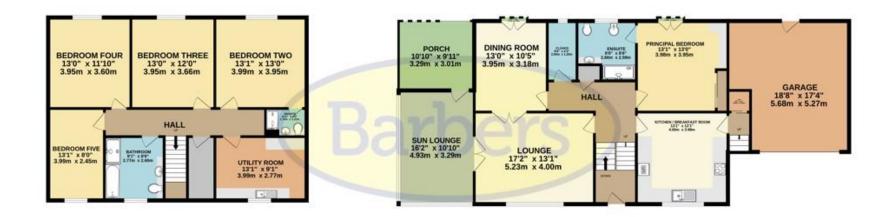

## 8 Cricket Meadow, Prees, SY13 2BZ

LOUNGE 17' 1" x 13' 0" (5.21m x 3.96m)

CONSERVATORY 15' 0" x 10' 1" (4.57m x 3.07m)

KITCHEN/BREAKFAST ROOM 13' 0" x 13' 0" (3.96m x 3.96m)

DINING ROOM 13' 0" x 10' 4" (3.96m x 3.15m)

MASTER BEDROOM 13' 1" x 13' 0" (3.99m x 3.96m)

UTILITY ROOM 12' 9" x 6' 7" (3.89m x 2.01m)

BEDROOM TWO 13' 1" x 13' 0" (3.99m x 3.96m)

BEDROOM THREE 13' 0" x 12' 0" (3.96m x 3.66m)

BEDROOM FOUR 13' 0" x 11' 8" (3.96m x 3.56m)

BEDROOM FIVE 13' 0" x 8' 0" (3.96m x 2.44m)

FAMILY BATHROOM 9' 1" x 8' 6" (2.77m x 2.59m)

DOUBLE GARAGE 18' 6" x 17' 3" (5.64m x 5.26m)