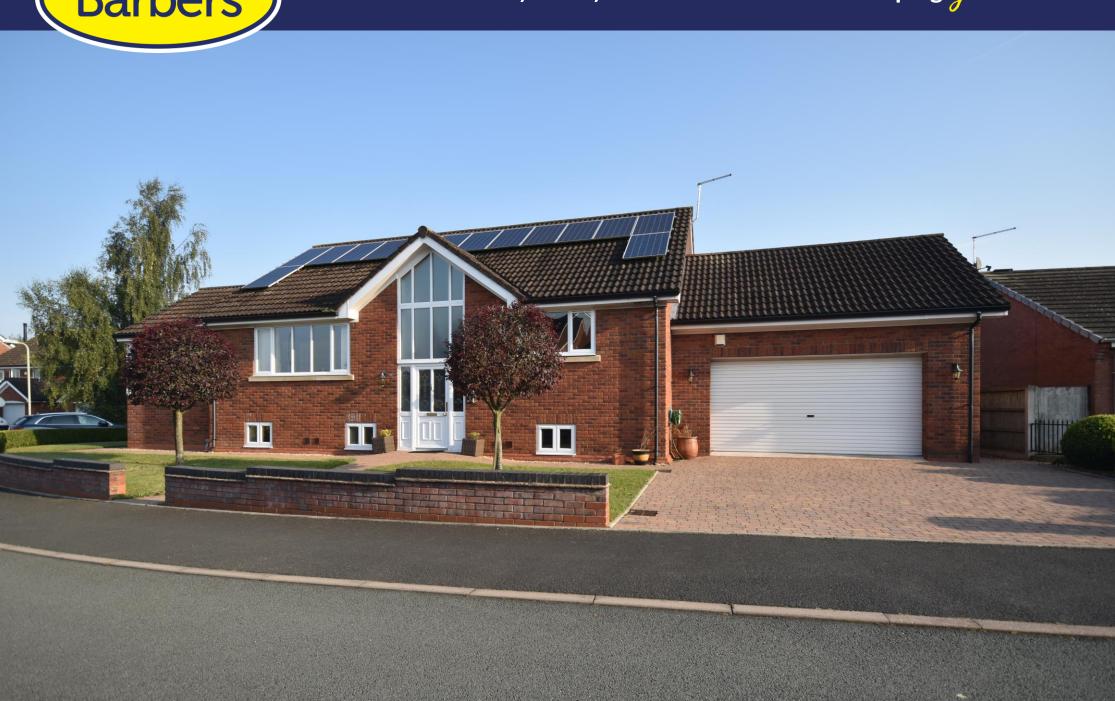

# 8 Cricket Meadow, Prees, SY13 2BZ

# Offers In Region Of £470,000

- Superb Detached House
- Five Bedrooms
- Impressive Entrance Hall with vaulted window
- Popular Village Location with amenities

- Driveway and Double Garage
- Good Size Rear Garden
- No Upward Chain
- EPC C, Council Tax Band E, Freehold

This superb five bedroom detached house is situated in the heart of the popular village of Prees which provides an excellent range of daily amenities and a well-regarded primary school, making it ideal for families or those looking for a peaceful village lifestyle. The property provides great size accommodation and also benefits from underfloor heating, air conditioning and solar panels. As you step inside, you are greeted by a welcoming Entrance Hall featuring an impressive vaulted window that floods the space with natural light, creating a bright and airy atmosphere. The spacious Lounge is perfect for relaxation and family gatherings and the formal Dining Room is perfect for meals and entertaining guests. A particular feature is the large Conservatory with French doors opening onto a decked area and this versatile space could be used as an additional living area, playroom or sunroom. The well-appointed Kitchen/Breakfast Room has plenty of counter space and storage and the Master Bedroom includes a private En Suite Shower Room. The lower ground floor includes four additional bedrooms, one of which has a En Suite Shower Room, making it perfect for guests. A large Utility Room provides ample storage and laundry space and a Family Bathroom completes the accommodation.

Outside, a brick paved driveway leads to an attached double garage with electric door, offering ample parking space for several vehicles and the lawned front garden is beautifully maintained. The good size rear garden features a paved patio area ideal for outdoor dining and there is a spacious lawn with a variety of mature trees.