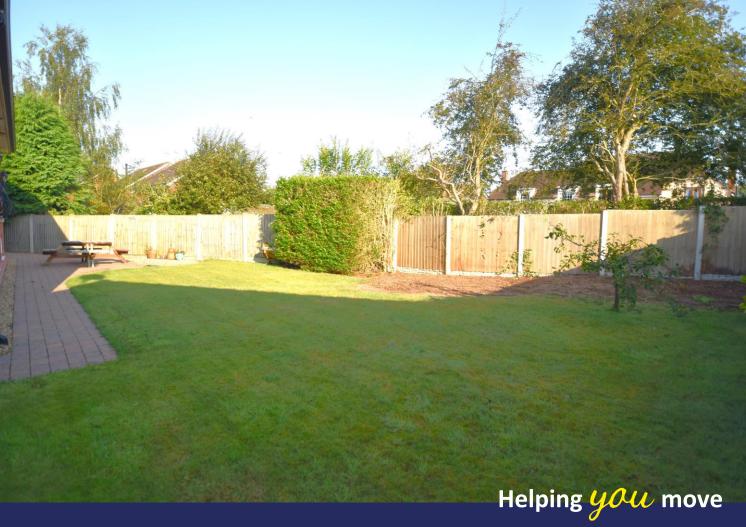

Outside, a brick paved driveway leads to an attached double garage with electric door, offering ample parking space for several vehicles and the lawned front garden is beautifully maintained. The good size rear garden features a paved patio area ideal for outdoor dining and there is a spacious lawn with a variety of mature trees.