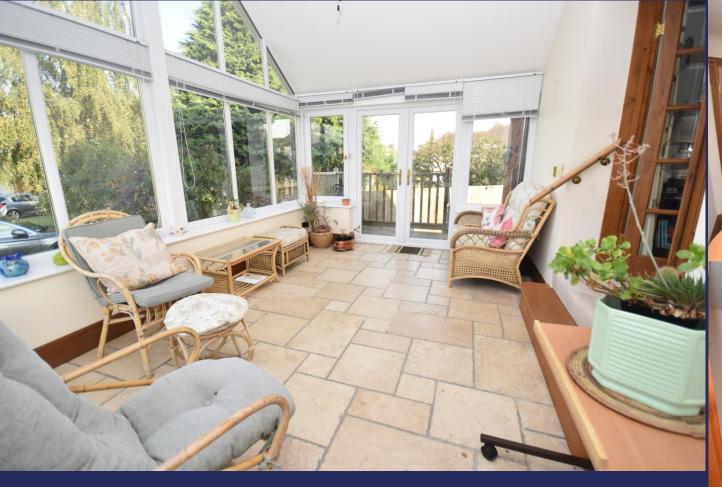

This superb five bedroom detached house is situated in the heart of the popular village of Prees which provides an excellent range of daily amenities and a well-regarded primary school, making it ideal for families or those looking for a peaceful village lifestyle. The property provides great size accommodation and also benefits from underfloor heating, air conditioning and solar panels. As you step inside, you are greeted by a welcoming Entrance Hall featuring an impressive vaulted window that floods the space with natural light, creating a bright and airy atmosphere. The spacious Lounge is perfect for relaxation and family gatherings and the formal Dining Room is perfect for meals and entertaining guests. A particular feature is the large Conservatory with French doors opening onto a decked area and this versatile space could be used as an additional living area, playroom or sunroom. The well-appointed Kitchen/Breakfast Room has plenty of counter space and storage and the Master Bedroom includes a private En Suite Shower Room. The lower ground floor includes four additional bedrooms, one of which has a En Suite Shower Room, making it perfect for guests. A large Utility Room provides ample storage and laundry space and a Family Bathroom completes the accommodation.

## 8 Cricket Meadow, Prees, SY13 2BZ

LOUNGE 17' 1" x 13' 0" (5.21m x 3.96m)

CONSERVATORY 15' 0" x 10' 1" (4.57m x 3.07m)

KITCHEN/BREAKFAST ROOM 13' 0" x 13' 0" (3.96m x 3.96m)

DINING ROOM 13' 0" x 10' 4" (3.96m x 3.15m)