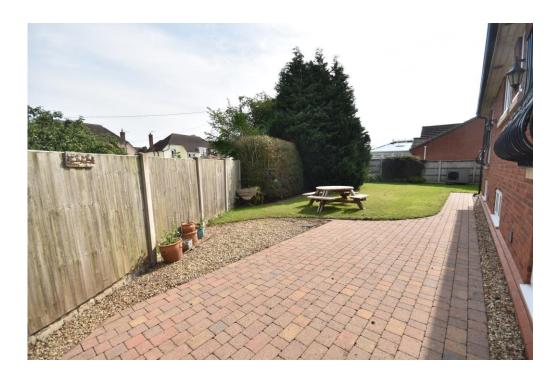

Outside, a brick paved driveway leads to an attached double garage with electric door, offering ample parking space for several vehicles and the lawned front garden is beautifully maintained. The good size rear garden features a paved patio area ideal for outdoor dining and there is a spacious lawn with a variety of mature trees.