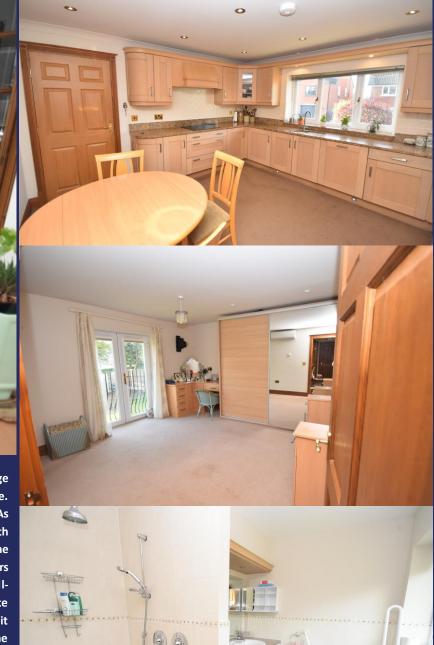

This superb five bedroom detached house is situated in the heart of the popular village of Prees which provides an excellent range of daily amenities and a well-regarded primary school, making it ideal for families or those looking for a peaceful village lifestyle. The property provides great size accommodation and also benefits from underfloor heating, air conditioning and solar panels. As you step inside, you are greeted by a welcoming Entrance Hall featuring an impressive vaulted window that floods the space with natural light, creating a bright and airy atmosphere. The spacious Lounge is perfect for relaxation and family gatherings and the formal Dining Room is perfect for meals and entertaining guests. A particular feature is the large Conservatory with French doors opening onto a decked area and this versatile space could be used as an additional living area, playroom or sunroom. The well-appointed Kitchen/Breakfast Room has plenty of counter space and storage and the Master Bedroom includes a private En Suite Shower Room. The lower ground floor includes four additional bedrooms, one of which has a En Suite Shower Room, making it perfect for guests. A large Utility Room provides ample storage and laundry space and a Family Bathroom completes the accommodation.

## 8 Cricket Meadow, Prees, SY13 2BZ

LOUNGE 17' 1" x 13' 0" (5.21m x 3.96m)

CONSERVATORY 15' 0" x 10' 1" (4.57m x 3.07m)

KITCHEN/BREAKFAST ROOM 13' 0" x 13' 0" (3.96m x 3.96m)

DINING ROOM 13' 0" x 10' 4" (3.96m x 3.15m)