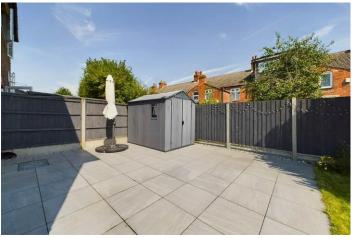

Externally, the property offers a fantastic size rear garden with patio seating a rea and large lawn. The frontage offers a block paved drive while on street parking is also available via permit.

**Tenure:** Freehold (purchasers are advised to satisfy themselves as to the tenure via their legal representative).