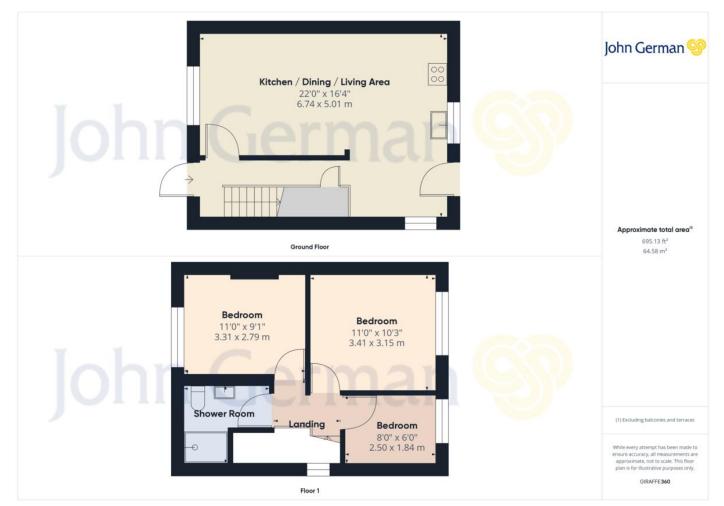

Public transport well catered for by regular bus and train service while commuter access to the M1 and A6 is excellent.

Accommodation comprises; three bedrooms (two double), shower room and open plan lounge/kitchen/dining room.