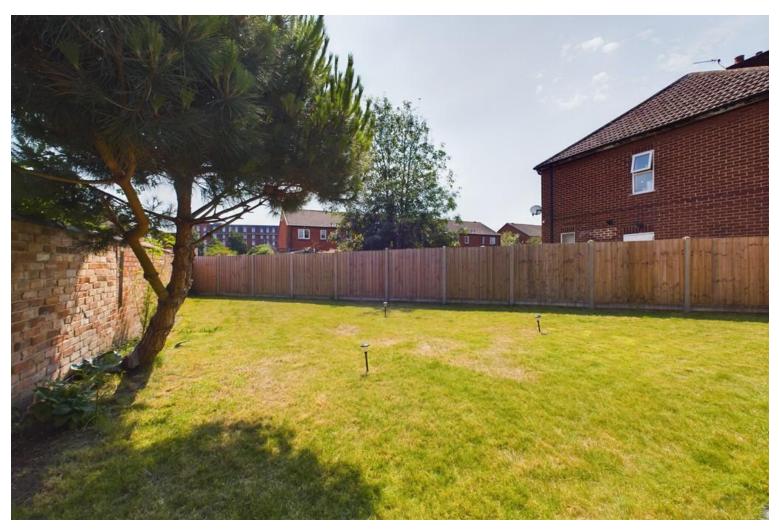

Externally, the property offers a fantastic size rear garden with patio seating a rea and large lawn. The frontage offers a block paved drive while on street parking is also available via permit.

**Tenure:** Freehold (purchasers are advised to satisfy themselves as to the tenure via their legal representative).