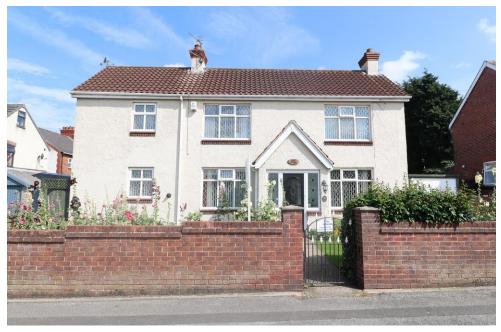

## 1 Gipsy Green Lane

Wath-upon-dearne, Rotherham, S63 7TQ

Guide price 280,000 - 290,000

Bsmart homes are pleased to present this beautifully appointed 3 bed detached cottage, built in 1926 with no onward chain to the market. The cottage is sat on a generous plot and benefits from original features including solid stone walls and beams to the ceiling. It has a shower room and family bathroom, ample off road parking, detached garage and large well presented garden.

## Guide Price £280,000

**EPC** Rating TBC

- Bsmart homes can arrange your mortgage
- NO ONWARD CHAIN
- Guide price 280,000 290,000
- Detached cottage Built in 1926