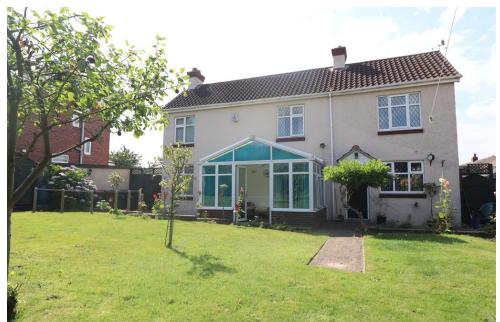

## 1 Gipsy Green Lane

Wath-upon-dearne, Rotherham, S63 7TQ

Guide price 280,000 - 290,000

Bsmart homes are pleased to present this beautifully appointed 3 bed detached cottage, built in 1926 with no onward chain to the market. The cottage is sat on a generous plot and benefits from original features including solid stone walls and beams to the ceiling. It has a shower room and family bathroom, ample off road parking, detached garage and large well presented garden.