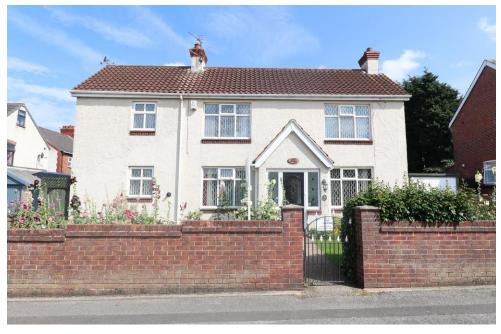

## 1 Gipsy Green Lane

Wath-upon-dearne, Rotherham, S63 7TQ

Guide price £270,000 - £280,000

Bsmart homes are pleased to present this beautifully appointed 3 bed detached cottage, built in 1926 with no onward chain to the market. The cottage is sat on a generous plot and benefits from original features including solid stone walls and beams to the ceiling. It has a shower room and family bathroom, ample off road parking, detached garage and large well presented garden.