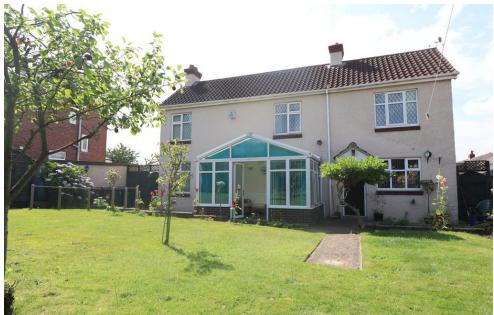

## 1 Gipsy Green Lane

Wath-upon-dearne, Rotherham, S63 7TQ

Guide price £270,000 - £280,000

Bsmart homes are pleased to present this beautifully appointed 3 bed detached cottage, built in 1926 with no onward chain to the market. The cottage is sat on a generous plot and benefits from original features including solid stone walls and beams to the ceiling. It has a shower room and family bathroom, ample off road parking, detached garage and large well presented garden.