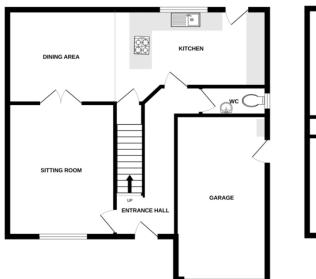

ENTRANCE HALL 16' 7" x 6' 5" (5.05m x 1.96m)

LOUNGE 14' 5" x 11' 5" (4.39m x 3.48m)

KITCHEN/DINING ROOM 27' 5" x 11' 5" (8.36m x 3.48m)

CLOAKROOM 2' 11" x 7' 0" (0.89m x 2.13m)

FIRST FLOOR

LANDING 17' 5" x 6' 5" (5.31m x 1.96m)

## FLOORPLAN

#### GROUND FLOOR

1ST FLOOR

While severy attempt has been made to ensure the accuracy of the Booplan contained here, measurements of doors, wholes, rooms and any other terms are apportunities and no incepandality is taken for any array, omission or mis-statement. This plan is for illustrative purposes only and should be used as such by any prospective purchaser. The services, systems and appliances shown have not been tested and no guarantee as to their operability or efficiency can be given. Made with Mercepic & 2020.