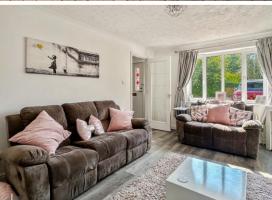

Upon stepping inside, the house exudes a sense of brightness and charm, enveloping you in a clean and inviting atmosphere that flows seamlessly throughout each room. The well-lit interior not only enhances the aesthetics of the space but also creates a warm and welcoming environment, making it a joy to return home each day.

ENTRANCE HALL 16' 7" x 6' 5" (5.05m x 1.96m)

LOUNGE 14' 5" x 11' 5" (4.39m x 3.48m)

KITCHEN/DINING ROOM 27' 5" x 11' 5" (8.36m x 3.48m)

CLOAKROOM 2' 11" x 7' 0" (0.89m x 2.13m)

FIRST FLOOR

LANDING 17' 5" x 6' 5" (5.31m x 1.96m)