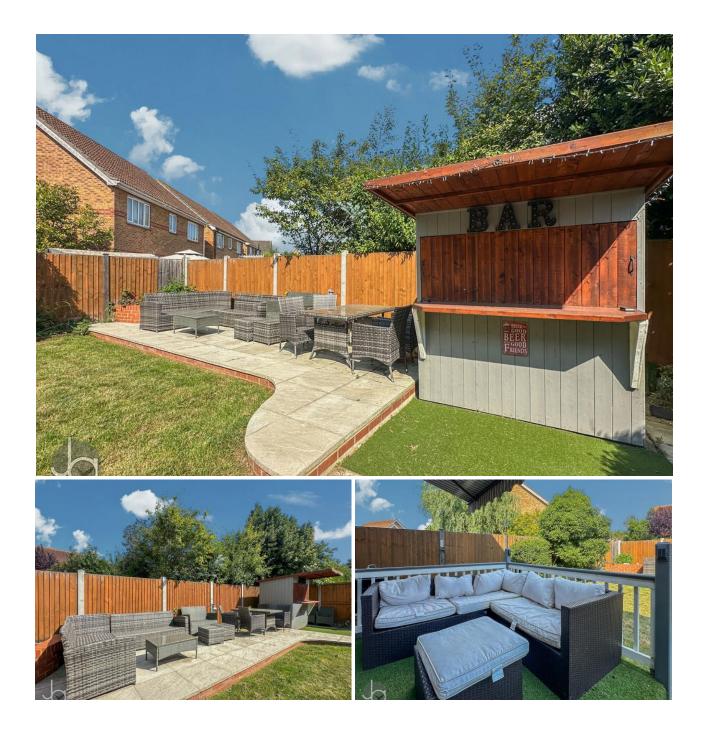

Convenience is paramount in this property, with offstreet parking and a garage providing ample space for vehicles and storage, ensuring that practicality is never compromised. The garden serves as a tranquil outdoor sanctuary, offering a secluded retreat for relaxation and entertainment. Whether it's basking in the sunshine on a lazy afternoon or enjoying a delightful al fresco dining experience, the outdoor space is sure to elevate your living experience to new heights.