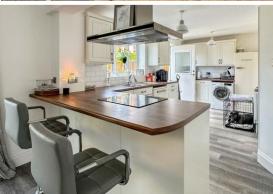

ENTRANCE HALL 16' 7" x 6' 5" (5.05m x 1.96m)

LOUNGE 14' 5" x 11' 5" (4.39m x 3.48m)

KITCHEN/DINING ROOM 27' 5" x 11' 5" (8.36m x 3.48m)

CLOAKROOM 2' 11" x 7' 0" (0.89m x 2.13m)

FIRST FLOOR

LANDING 17' 5" x 6' 5" (5.31m x 1.96m)