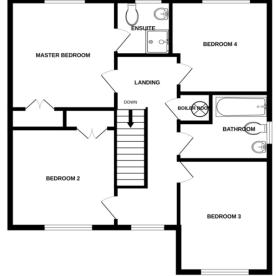

MASTER BEDROOM 11' 10" x 11' 7" (3.61m x 3.53m)

EN-SUITE 5' 3" x 6' 11" (1.6m x 2.11m)

BEDROOM TWO 11' 7" x 10' 8" (3.53m x 3.25m)

BEDROOM THREE 10' 2" x 11' 11" (3.1m x 3.63m)

BEDROOM FOUR 11' 11" x 8' 10" (3.63m x 2.69m)

FAMILY BATHROOM 7' 1" x 8' 9" (2.16m x 2.67m)

## FLOORPLAN

#### GROUND FLOOR

1ST FLOOR

While severy attempt has been made to ensure the accuracy of the Booplan contained here, measurements of doors, wholes, rooms and any other terms are apportunities and no incepandality is taken for any array, omission or mis-statement. This plan is for illustrative purposes only and should be used as such by any prospective purchaser. The services, systems and appliances shown have not been tested and no guarantee as to their operability or efficiency can be given. Made with Mercepic & 2020.