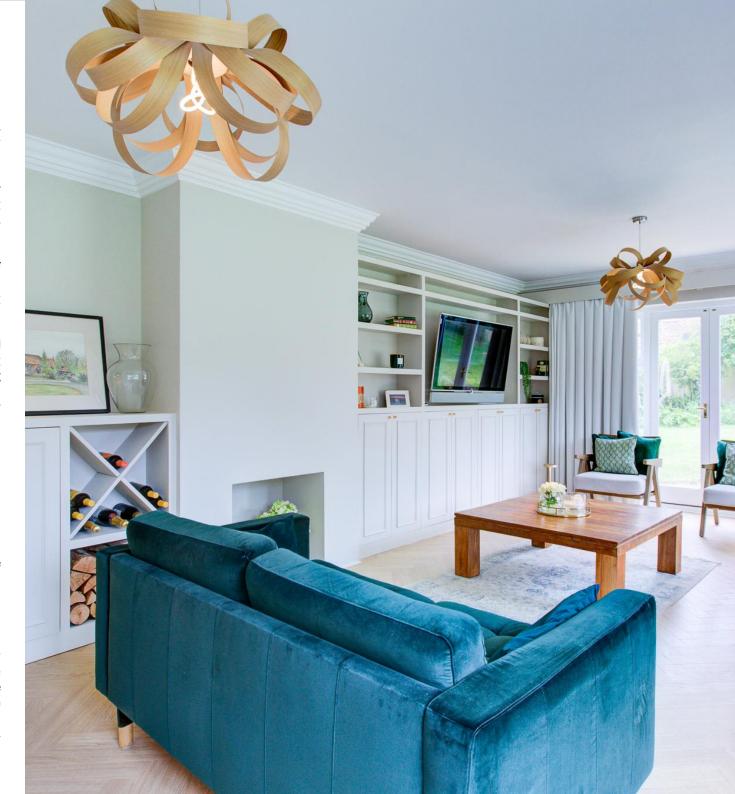

## STEP INSIDE

As you step through the front door of Little Meadows, you are immediately greeted by a spacious and inviting entrance hall that sets the tone for the rest of this home. The lounge is a beautifully designed space that combines elegance, comfort, and functionality, making it the perfect retreat for relaxation and social gatherings. As you enter, you are greeted by stylish built-in cabinets that offer both aesthetic appeal and practical storage solutions, providing ample space for books, decorative items, and multimedia equipment, while maintaining a sleek and uncluttered finish.

The lounge is bathed in natural light, thanks to the combination of the French patio doors and two additional large windows strategically positioned to maximize the influx of daylight, creating a bright and airy atmosphere. The ground floor of Little Meadows is thoughtfully designed to combine functionality and style, featuring a contemporary kitchen equipped with high-end appliances and sleek cabinetry, perfect for both everyday cooking and entertaining. Adjacent to the lounge is a light-filled dining room that offers a charming space for family meals and gatherings. A dedicated study provides a quiet and focused environment for work or reading, while the practical utility room, complete with additional storage and laundry facilities, ensures household chores are easily managed. Additionally, a convenient WC is located on the ground floor, enhancing the home's practicality for both residents and guests.