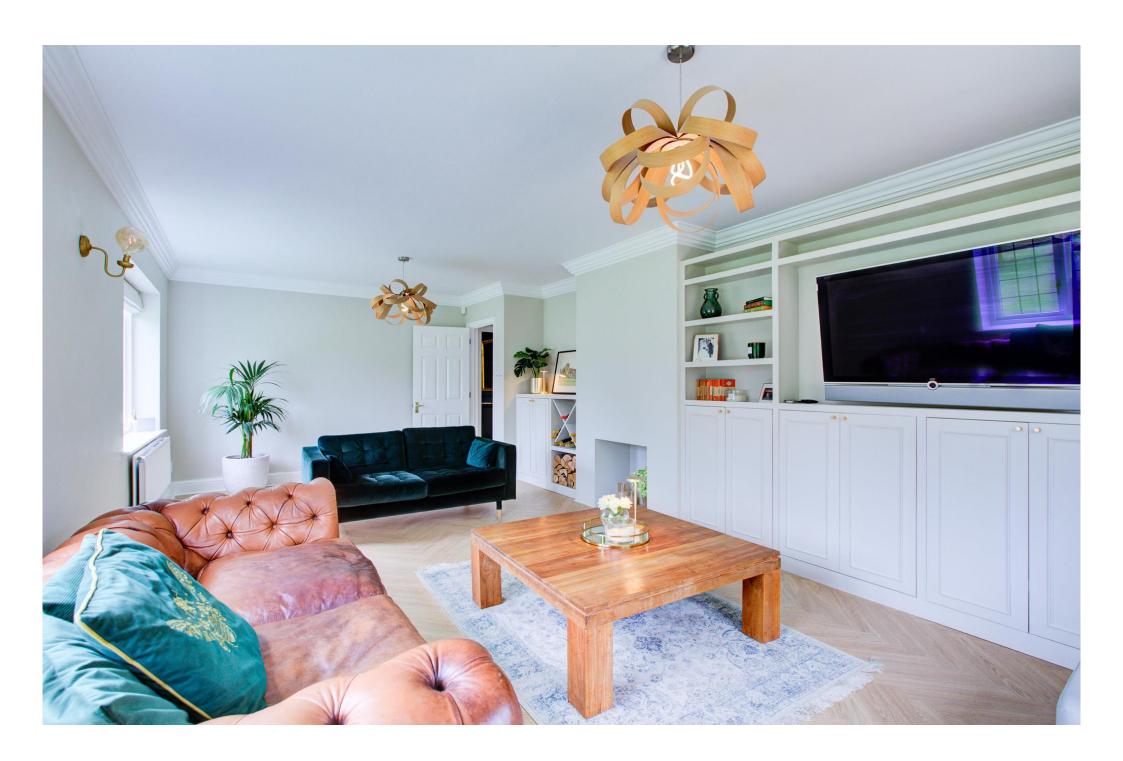

## STEP INSIDE

As you step through the front door of Little Meadows, you are immediately greeted by a spacious and inviting entrance hall that sets the tone for the rest of this home. The lounge is a beautifully designed space that combines elegance, comfort, and functionality, making it the perfect retreat for relaxation and social gatherings. As you enter, you are greeted by stylish built-in cabinets that offer both aesthetic appeal and practical storage solutions, providing ample space for books, decorative items, and multimedia equipment, while maintaining a sleek and uncluttered finish.

The lounge is bathed in natural light, thanks to the combination of the French patio doors and two additional large windows strategically positioned to maximize the influx of daylight, creating a bright and airy atmosphere. The ground floor of Little Meadows is thoughtfully designed to combine functionality and style, featuring a contemporary kitchen equipped with high-end appliances and sleek cabinetry, perfect for both everyday cooking and entertaining. Adjacent to the lounge is a light-filled dining room that offers a charming space for family meals and gatherings. A dedicated study provides a quiet and focused environment for work or reading, while the practical utility room, complete with additional storage and laundry facilities, ensures household chores are easily managed. Additionally, a convenient WC is located on the ground floor, enhancing the home's practicality for both residents and guests.