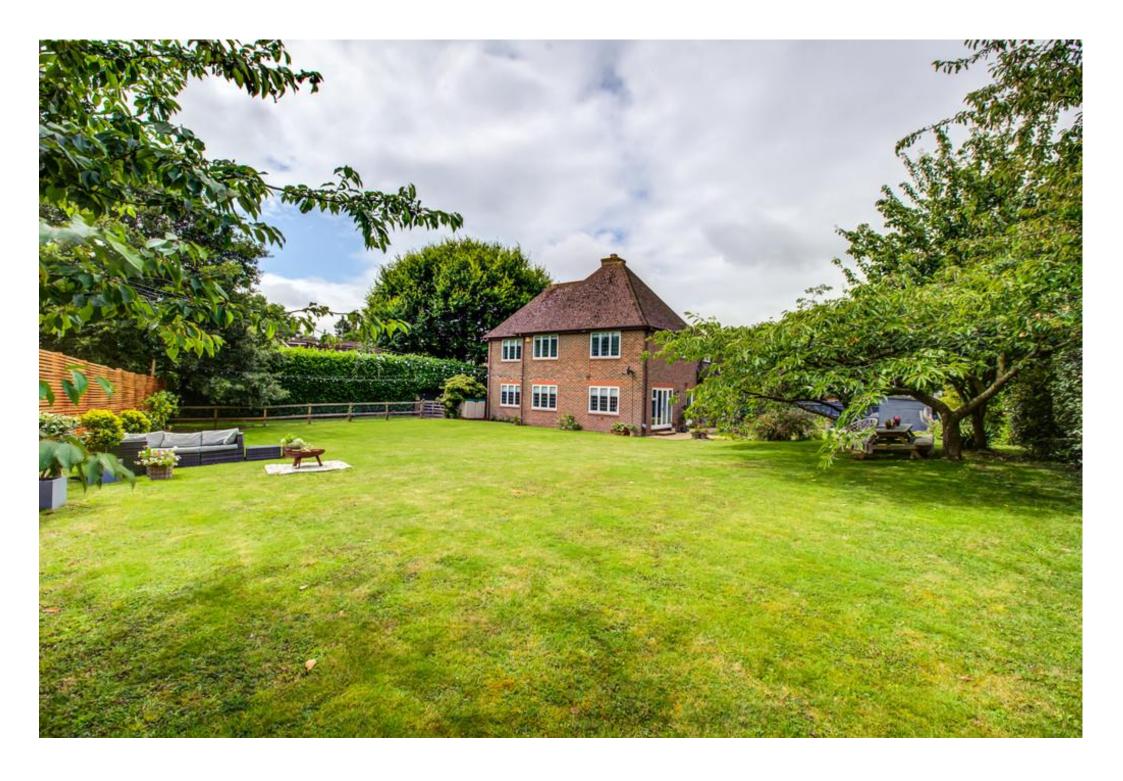

At the rear, the property boasts a generously sized garden that is beautifully landscaped, providing a perfect setting for outdoor living and recreation. The patio seamlessly connects to the French doors of the lounge, allowing for effortless indoor-outdoor flow and making the garden an integral part of daily living. There is also a double garage which currently used as a gym but is a perfect size for two vehicles or even a workshop.

The well-maintained landscape and thoughtful layout enhance the overall charm of the property, making it a perfect complement to the inviting interiors of the home. The property includes a driveway with sufficient space for multiple vehicles, ensuring convenient off-street parking. Additionally, the garden's mature trees and well-planned layout create a sense of seclusion and tranquillity, providing a private oasis in which to unwind and enjoy the natural surroundings.