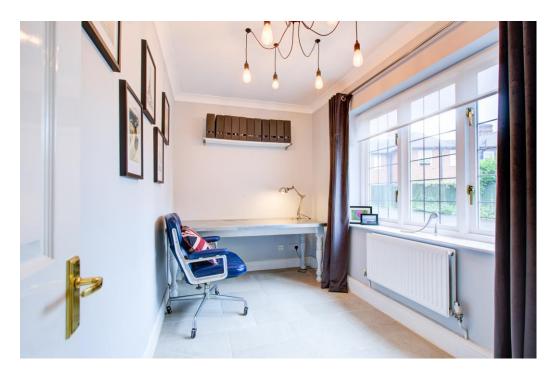

The lounge is bathed in natural light, thanks to the combination of the French patio doors and two additional large windows strategically positioned to maximize the influx of daylight, creating a bright and airy atmosphere. The ground floor of Little Meadows is thoughtfully designed to combine functionality and style, featuring a contemporary kitchen equipped with high-end appliances and sleek cabinetry, perfect for both everyday cooking and entertaining. Adjacent to the lounge is a light-filled dining room that offers a charming space for family meals and gatherings. A dedicated study provides a quiet and focused environment for work or reading, while the practical utility room, complete with additional storage and laundry facilities, ensures household chores are easily managed. Additionally, a convenient WC is located on the ground floor, enhancing the home's practicality for both residents and guests.