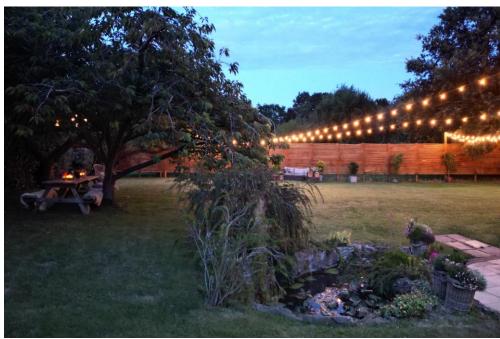

At the rear, the property boasts a generously sized garden that is beautifully landscaped, providing a perfect setting for outdoor living and recreation. The patio seamlessly connects to the French doors of the lounge, allowing for effortless indoor-outdoor flow and making the garden an integral part of daily living. There is also a double garage which currently used as a gym but is a perfect size for two vehicles or even a workshop.

The well-maintained landscape and thoughtful layout enhance the overall charm of the property, making it a perfect complement to the inviting interiors of the home. The property includes a driveway with sufficient space for multiple vehicles, ensuring convenient off-street parking. Additionally, the garden's mature trees and well-planned layout create a sense of seclusion and tranquillity, providing a private oasis in which to unwind and enjoy the natural surroundings.