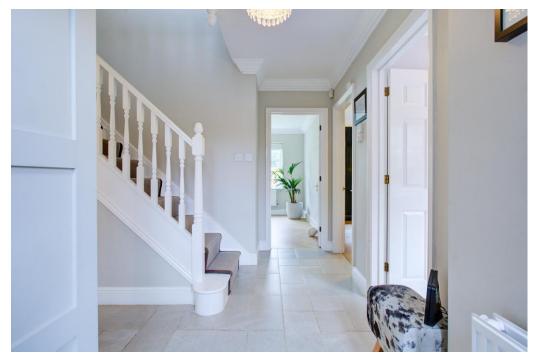

## STEP INSIDE

As you step through the front door of Little Meadows, you are immediately greeted by a spacious and inviting entrance hall that sets the tone for the rest of this home. The lounge is a beautifully designed space that combines elegance, comfort, and functionality, making it the perfect retreat for relaxation and social gatherings. As you enter, you are greeted by stylish built-in cabinets that offer both aesthetic appeal and practical storage solutions, providing ample space for books, decorative items, and multimedia equipment, while maintaining a sleek and uncluttered finish.