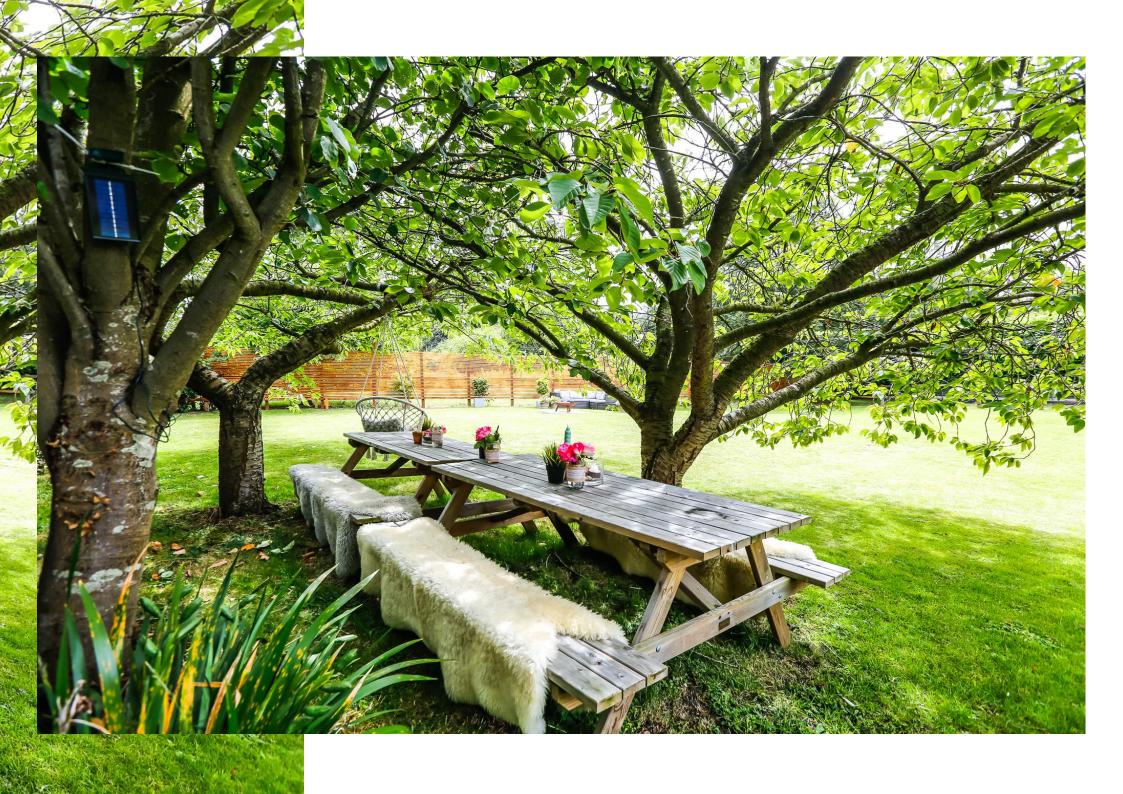

At the rear, the property boasts a generously sized garden that is beautifully landscaped, providing a perfect setting for outdoor living and recreation. The patio seamlessly connects to the French doors of the lounge, allowing for effortless indoor-outdoor flow and making the garden an integral part of daily living. There is also a double garage which currently used as a gym but is a perfect size for two vehicles or even a workshop.

The well-maintained landscape and thoughtful layout enhance the overall charm of the property, making it a perfect complement to the inviting interiors of the home. The property includes a driveway with sufficient space for multiple vehicles, ensuring convenient off-street parking. Additionally, the garden's mature trees and well-planned layout create a sense of seclusion and tranquillity, providing a private oasis in which to unwind and enjoy the natural surroundings.