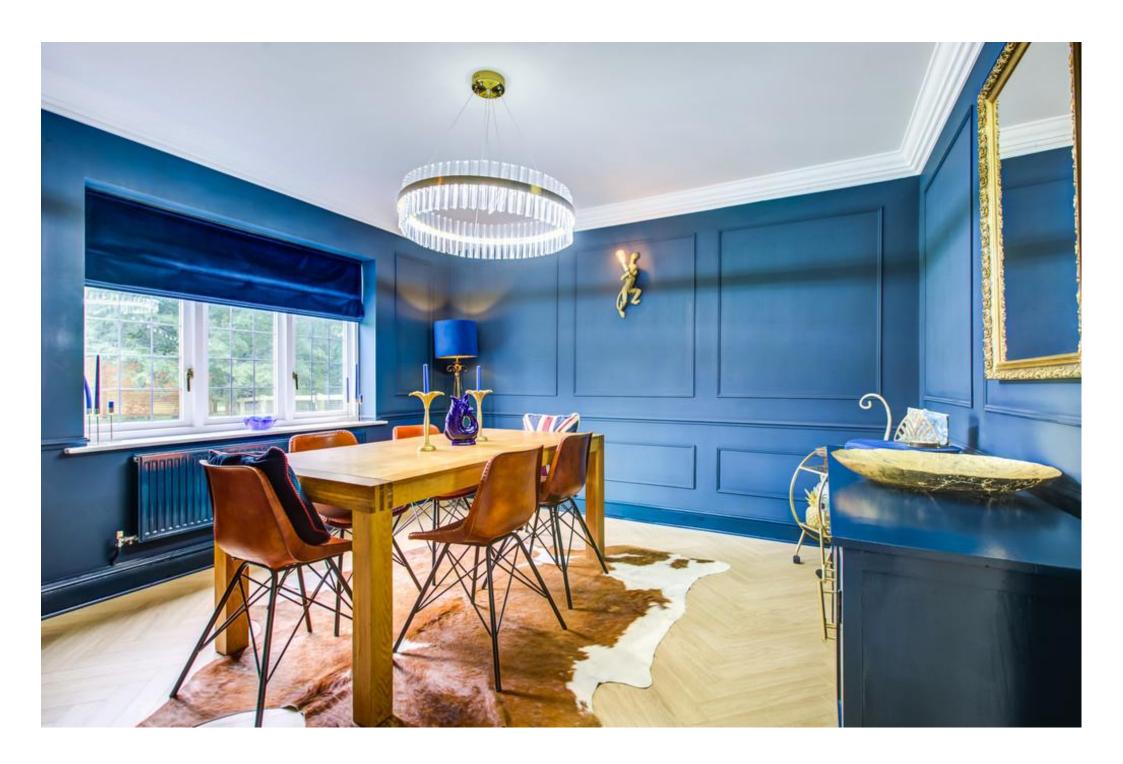

The lounge is bathed in natural light, thanks to the combination of the French patio doors and two additional large windows strategically positioned to maximize the influx of daylight, creating a bright and airy atmosphere. The ground floor of Little Meadows is thoughtfully designed to combine functionality and style, featuring a contemporary kitchen equipped with high-end appliances and sleek cabinetry, perfect for both everyday cooking and entertaining. Adjacent to the lounge is a light-filled dining room that offers a charming space for family meals and gatherings. A dedicated study provides a quiet and focused environment for work or reading, while the practical utility room, complete with additional storage and laundry facilities, ensures household chores are easily managed. Additionally, a convenient WC is located on the ground floor, enhancing the home's practicality for both residents and guests.