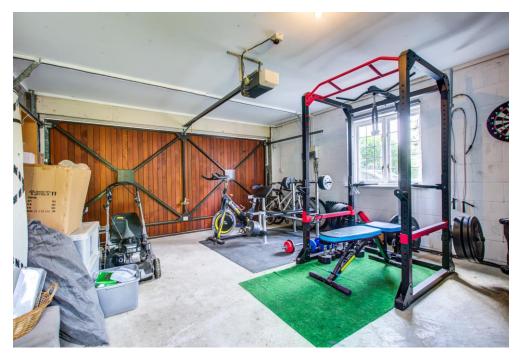

At the rear, the property boasts a generously sized garden that is beautifully landscaped, providing a perfect setting for outdoor living and recreation. The patio seamlessly connects to the French doors of the lounge, allowing for effortless indoor-outdoor flow and making the garden an integral part of daily living. There is also a double garage which currently used as a gym but is a perfect size for two vehicles or even a workshop.