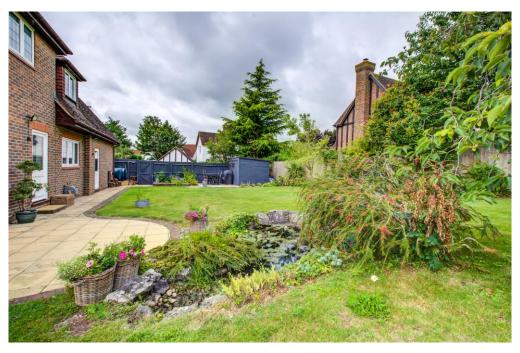

## Little Meadows

The exterior of Little Meadows is as inviting and well-considered as the interior, offering beautifully landscaped grounds that enhance the property's appeal and provide a tranquil outdoor retreat. The front of the home features a charming façade with well-maintained garden beds and a welcoming pathway leading to the entrance, creating an attractive first impression.

At the rear, the property boasts a generously sized garden that is beautifully landscaped, providing a perfect setting for outdoor living and recreation. The patio seamlessly connects to the French doors of the lounge, allowing for effortless indoor-outdoor flow and making the garden an integral part of daily living. There is also a double garage which currently used as a gym but is a perfect size for two vehicles or even a workshop.

The well-maintained landscape and thoughtful layout enhance the overall charm of the property, making it a perfect complement to the inviting interiors of the home. The property includes a driveway with sufficient space for multiple vehicles, ensuring convenient off-street parking. Additionally, the garden's mature trees and well-planned layout create a sense of seclusion and tranquillity, providing a private oasis in which to unwind and enjoy the natural surroundings.