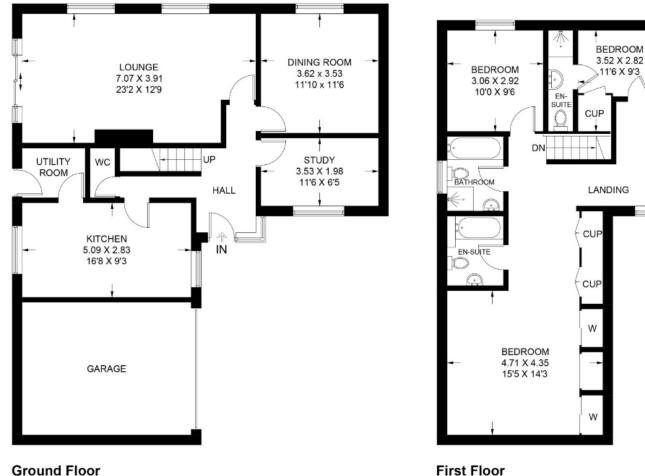

## STEP INSIDE

As you step through the front door of Little Meadows, you are immediately greeted by a spacious and inviting entrance hall that sets the tone for the rest of this home. The lounge is a beautifully designed space that combines elegance, comfort, and functionality, making it the perfect retreat for relaxation and social gatherings. As you enter, you are greeted by stylish built-in cabinets that offer both aesthetic appeal and practical storage solutions, providing ample space for books, decorative items, and multimedia equipment, while maintaining a sleek and uncluttered finish.

The lounge is bathed in natural light, thanks to the combination of the French patio doors and two additional large windows strategically positioned to maximize the influx of daylight, creating a bright and airy atmosphere. The ground floor of Little Meadows is thoughtfully designed to combine functionality and style, featuring a contemporary kitchen equipped with high-end appliances and sleek cabinetry, perfect for both everyday cooking and entertaining. Adjacent to the lounge is a light-filled dining room that offers a charming space for family meals and gatherings. A dedicated study provides a quiet and focused environment for work or reading, while the practical utility room, complete with additional storage and laundry facilities, ensures household chores are easily managed. Additionally, a convenient WC is located on the ground floor, enhancing the home's practicality for both residents and guests.

The second floor of this beautiful property offers space and comfort, featuring five generously sized bedrooms, each designed to provide a tranquil retreat for family members and guests alike. The master bedroom stands out with its luxurious en-suite bathroom, complete with modern fixtures and fittings for a touch of elegance and convenience.

The remaining four bedrooms are well-proportioned, each benefiting from abundant natural light and ample storage space, making them ideal for children, guests, or even as a home office or hobby room. A stylish family bathroom serves two of these bedrooms, while bedroom two comprises of its very own en-suite bathroom both with a contemporary design and high-quality finish to ensure comfort and functionality. The thoughtful layout of the second floor ensures privacy and a serene atmosphere, making it a perfect sanctuary for rest and relaxation.

### **Little Meadows**

Approximate Gross Internal Area = 167.8 sq m / 1806 sq ft (Excluding Garage)

Illustration for identification purposes only, measurements are approximate, not to scale.

78.4 sq m / 844 sq ft