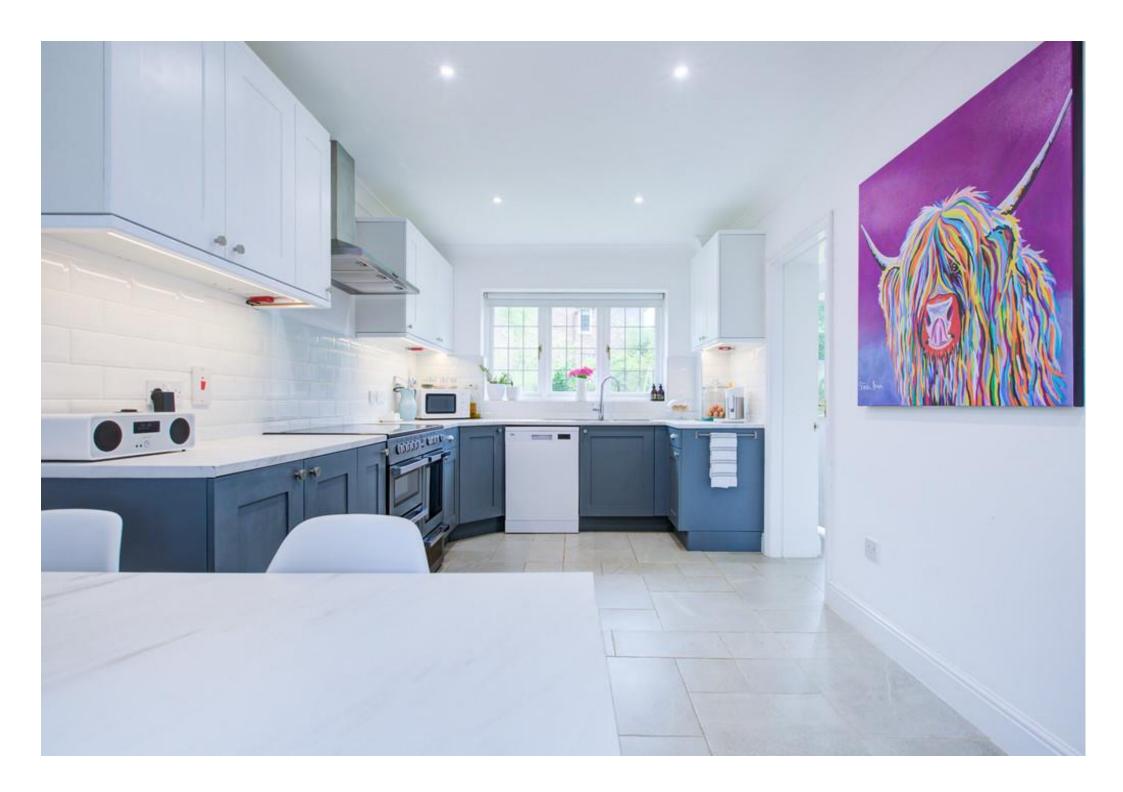

The lounge is bathed in natural light, thanks to the combination of the French patio doors and two additional large windows strategically positioned to maximize the influx of daylight, creating a bright and airy atmosphere. The ground floor of Little Meadows is thoughtfully designed to combine functionality and style, featuring a contemporary kitchen equipped with high-end appliances and sleek cabinetry, perfect for both everyday cooking and entertaining. Adjacent to the lounge is a light-filled dining room that offers a charming space for family meals and gatherings. A dedicated study provides a quiet and focused environment for work or reading, while the practical utility room, complete with additional storage and laundry facilities, ensures household chores are easily managed. Additionally, a convenient WC is located on the ground floor, enhancing the home's practicality for both residents and guests.