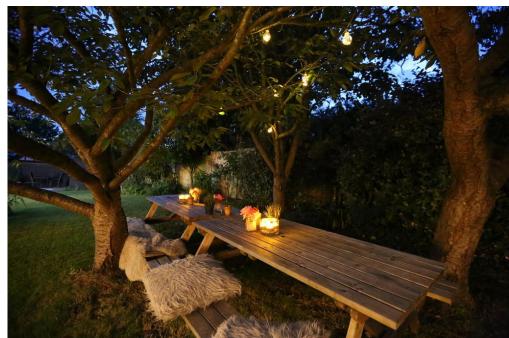

At the rear, the property boasts a generously sized garden that is beautifully landscaped, providing a perfect setting for outdoor living and recreation. The patio seamlessly connects to the French doors of the lounge, allowing for effortless indoor-outdoor flow and making the garden an integral part of daily living. There is also a double garage which currently used as a gym but is a perfect size for two vehicles or even a workshop.

The well-maintained landscape and thoughtful layout enhance the overall charm of the property, making it a perfect complement to the inviting interiors of the home. The property includes a driveway with sufficient space for multiple vehicles, ensuring convenient off-street parking. Additionally, the garden's mature trees and well-planned layout create a sense of seclusion and tranquillity, providing a private oasis in which to unwind and enjoy the natural surroundings.