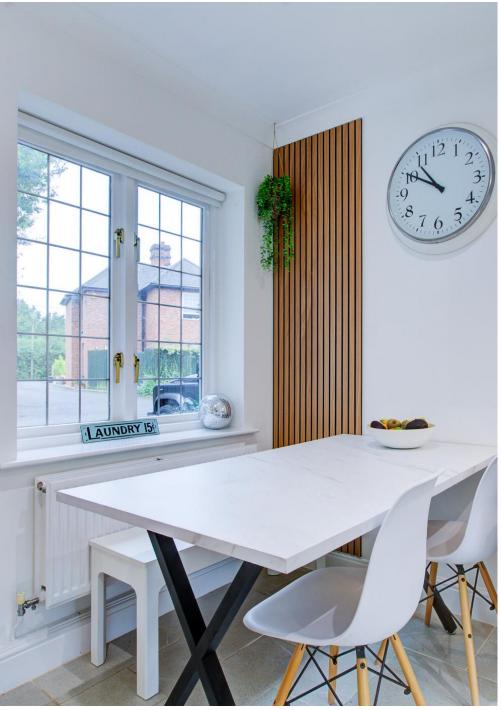

The lounge is bathed in natural light, thanks to the combination of the French patio doors and two additional large windows strategically positioned to maximize the influx of daylight, creating a bright and airy atmosphere. The ground floor of Little Meadows is thoughtfully designed to combine functionality and style, featuring a contemporary kitchen equipped with high-end appliances and sleek cabinetry, perfect for both everyday cooking and entertaining. Adjacent to the lounge is a light-filled dining room that offers a charming space for family meals and gatherings. A dedicated study provides a quiet and focused environment for work or reading, while the practical utility room, complete with additional storage and laundry facilities, ensures household chores are easily managed. Additionally, a convenient WC is located on the ground floor, enhancing the home's practicality for both residents and guests.