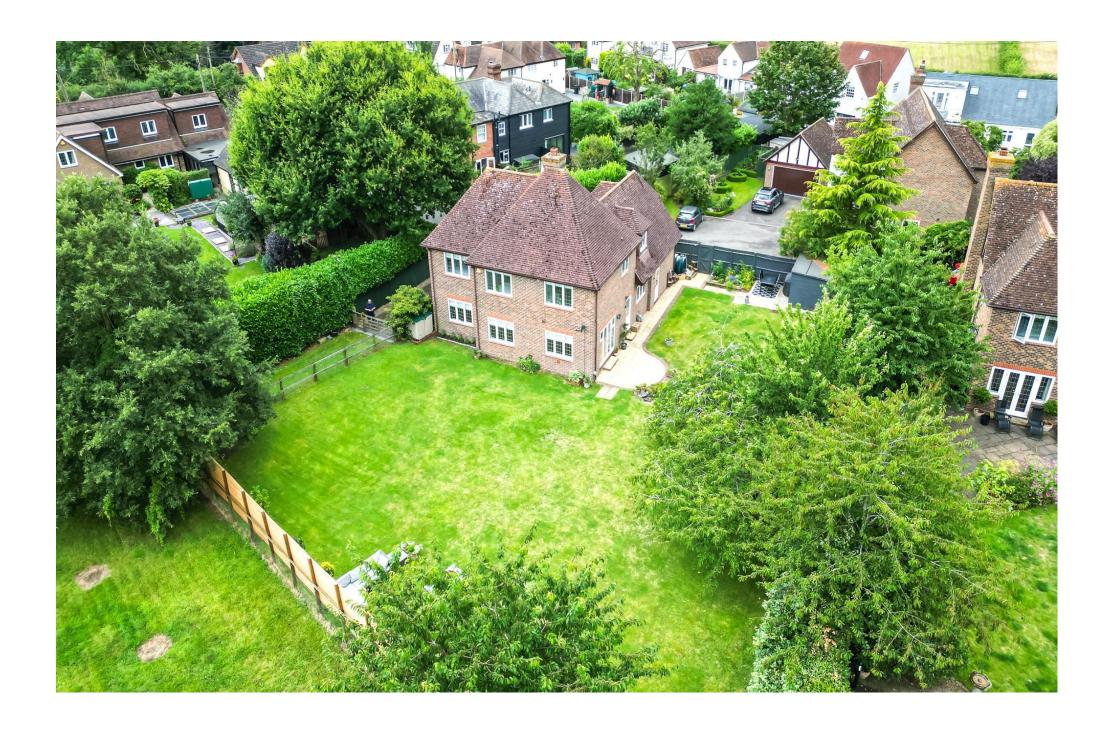

## Little Meadows

The exterior of Little Meadows is as inviting and well-considered as the interior, offering beautifully landscaped grounds that enhance the property's appeal and provide a tranquil outdoor retreat. The front of the home features a charming façade with well-maintained garden beds and a welcoming pathway leading to the entrance, creating an attractive first impression.

At the rear, the property boasts a generously sized garden that is beautifully landscaped, providing a perfect setting for outdoor living and recreation. The patio seamlessly connects to the French doors of the lounge, allowing for effortless indoor-outdoor flow and making the garden an integral part of daily living. There is also a double garage which currently used as a gym but is a perfect size for two vehicles or even a workshop.

The well-maintained landscape and thoughtful layout enhance the overall charm of the property, making it a perfect complement to the inviting interiors of the home. The property includes a driveway with sufficient space for multiple vehicles, ensuring convenient off-street parking. Additionally, the garden's mature trees and well-planned layout create a sense of seclusion and tranquillity, providing a private oasis in which to unwind and enjoy the natural surroundings.