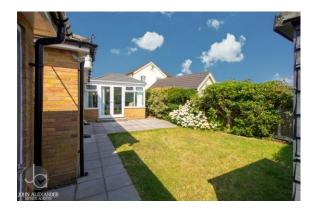

#### OUTSIDE

Driveway to the front with parking for multiple vehicles and access to the garage. The rear garden faces East and is mainly laid to lawn with patio area