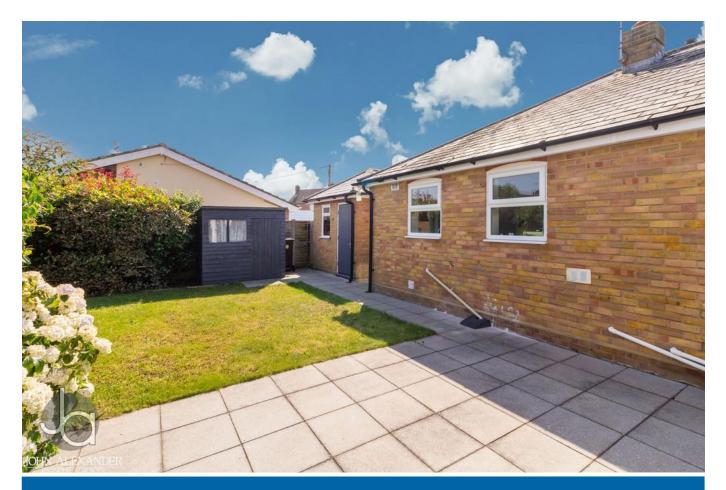

#### OUTSIDE

Driveway to the front with parking for multiple vehicles and access to the garage. The rear garden faces East and is mainly laid to lawn with patio area