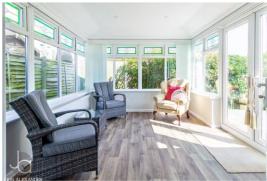

#### GARDEN ROOM

12' 9" x 10' 6" (3.89m x 3.2m) Solid roof, double doors to garden