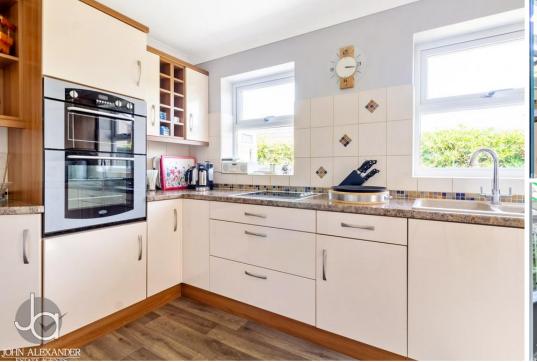

#### KITCHEN

#### 14' 9" x 8' 10" (4.5m x 2.69m)

Windows to rear aspect and door to garden. Fitted wall and base units, plus two large cupboards (one incorporating the Gas combi boiler). Integrated double electric oven, electric hob and space for freestanding appliances (Fridge freezer, washing machine and tumble dryer)