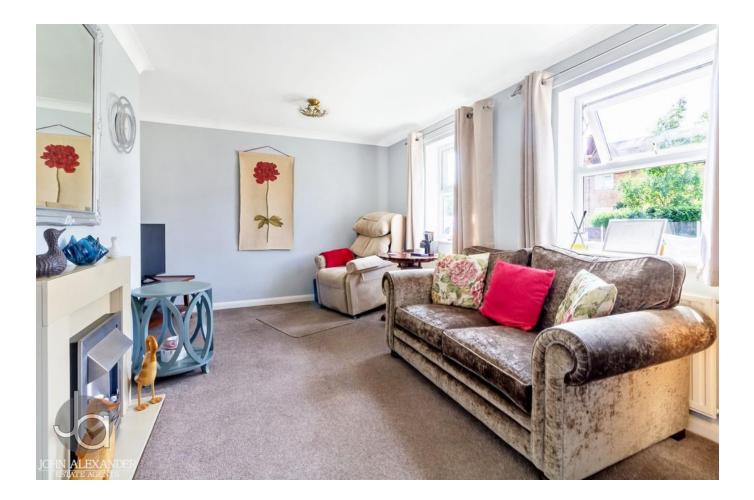

#### FULL DESCRIPTION

HALLWAY 12' 4" x 3' 10" (3.76m x 1.17m) Doors leading off to;

LIVING ROOM 14' 9" x 11' 9" max (4.5m x 3.58m) Two windows to front aspect

BEDROOM ONE 11' 10" x 11' 10" (3.61m x 3.61m) Window to front aspect