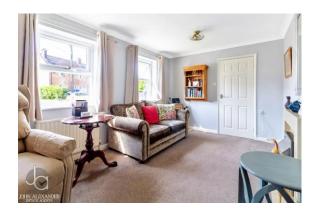

#### FULL DESCRIPTION

HALLWAY 12' 4" x 3' 10" (3.76m x 1.17m) Doors leading off to;

LIVING ROOM 14' 9" x 11' 9" max (4.5m x 3.58m) Two windows to front aspect

BEDROOM ONE 11' 10" x 11' 10" (3.61m x 3.61m) Window to front aspect