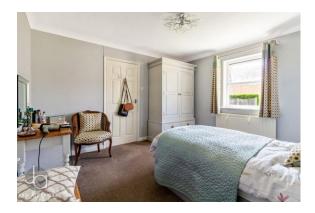

#### FULL DESCRIPTION

HALLWAY 12' 4" x 3' 10" (3.76m x 1.17m) Doors leading off to;

LIVING ROOM 14' 9" x 11' 9" max (4.5m x 3.58m) Two windows to front aspect

BEDROOM ONE 11' 10" x 11' 10" (3.61m x 3.61m) Window to front aspect

BEDROOM TWO 9' 11" x 8' 10" (3.02m x 2.69m) Double door to conservatory