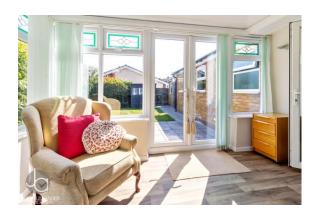

#### GARDEN ROOM

12' 9" x 10' 6" (3.89m x 3.2m) Solid roof, double doors to garden