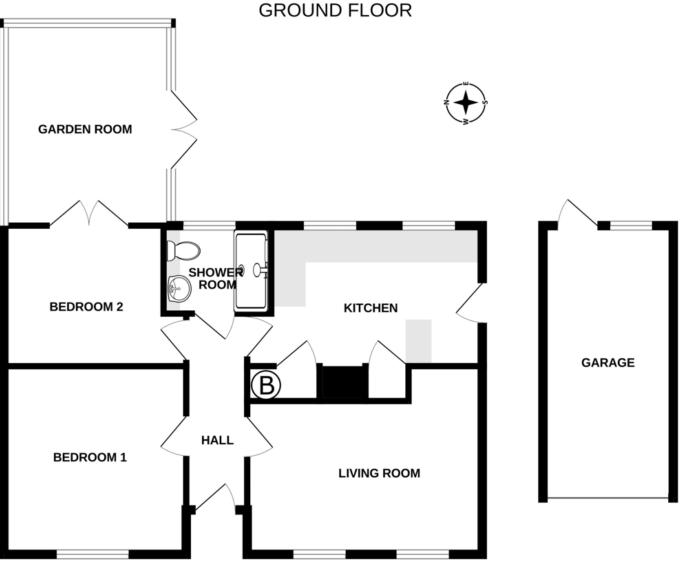

#### FULL DESCRIPTION

HALLWAY 12' 4" x 3' 10" (3.76m x 1.17m) Doors leading off to;

LIVING ROOM 14' 9" x 11' 9" max (4.5m x 3.58m) Two windows to front aspect

BEDROOM ONE 11' 10" x 11' 10" (3.61m x 3.61m) Window to front aspect

BEDROOM TWO 9' 11" x 8' 10" (3.02m x 2.69m) Double door to conservatory

#### KITCHEN

#### 14' 9" x 8' 10" (4.5m x 2.69m)

Windows to rear aspect and door to garden. Fitted wall and base units, plus two large cupboards (one incorporating the Gas combi boiler). Integrated double electric oven, electric hob and space for freestanding appliances (Fridge freezer, washing machine and tumble dryer)

#### GARDEN ROOM

12' 9" x 10' 6" (3.89m x 3.2m) Solid roof, double doors to garden

#### GARAGE

#### 17' 1" x 8' 2" (5.21m x 2.49m)

Up and over door to front and personal door to rear, power sockets and lights

## Green Lane, Tiptree CO5 0EA

Whilst every attempt has been made to ensure the accuracy of the floorplan contained here, measurements of doors, windows, rooms and any other items are approximate and no responsibility is taken for any error, omission or mis-statement. This plan is for illustrative purposes only and should be used as such by any prospective purchaser. The services, systems and appliances shown have not been tested and no guarantee as to their operability or efficiency can be given. Made with Metropix ©2024