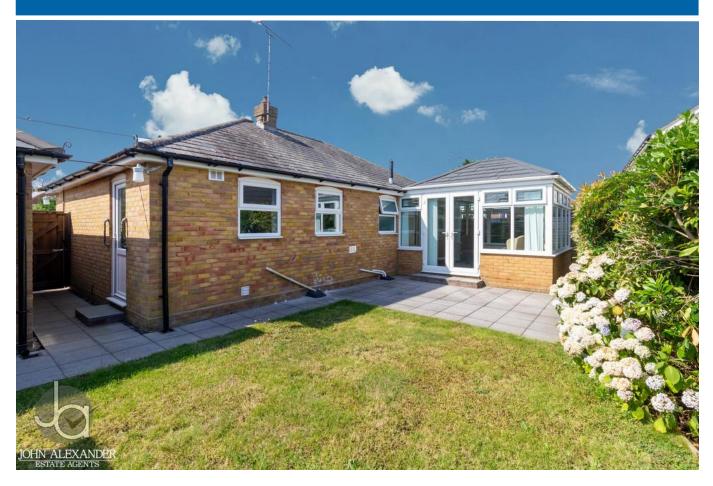

#### GARDEN ROOM

12' 9" x 10' 6" (3.89m x 3.2m) Solid roof, double doors to garden

#### OUTSIDE

Driveway to the front with parking for multiple vehicles and access to the garage. The rear garden faces East and is mainly laid to lawn with patio area