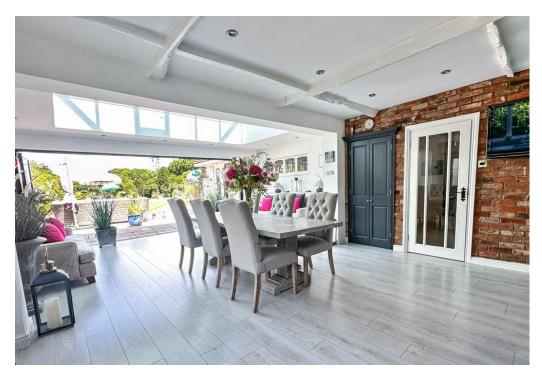

The heart of this home is undoubtedly the bespoke kitchen/diner/family room, which boasts hand-crafted units and one-piece countertops. This open-plan area is perfect for entertaining, with bi-folding doors that invite the outdoors in, creating a bright and airy atmosphere ideal for family gatherings and social occasions.