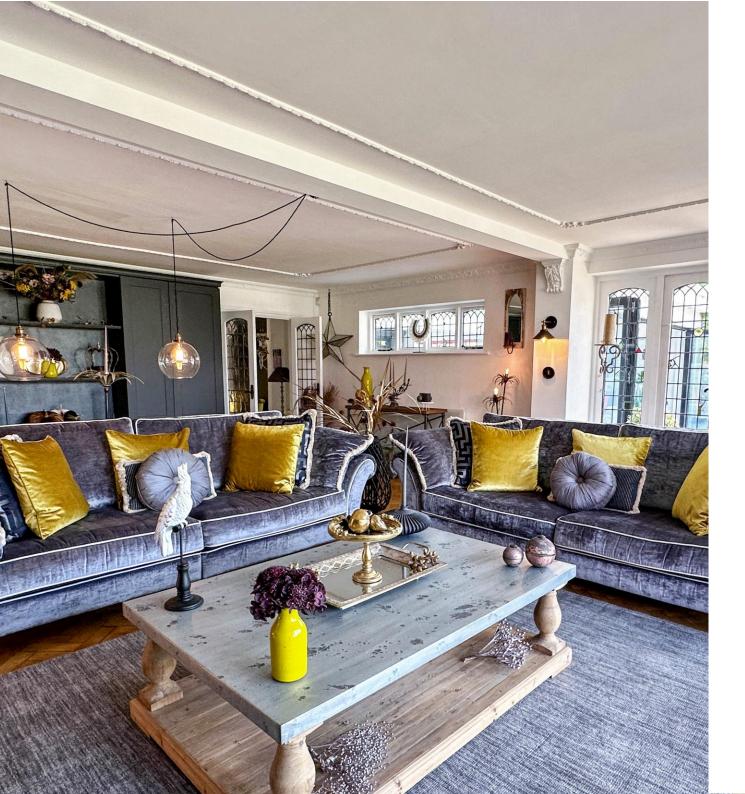

#### STEP INSIDE

Upon entering the property, you are greeted by a large entrance hallway that sets the tone for the spacious and elegant ground floor. To the front, a generous reception room currently serves as a family sitting area, providing a cozy yet sophisticated space for relaxation. Moving towards the rear, a second reception room features three sets of doors that open onto the beautifully landscaped garden, seamlessly blending indoor and outdoor living.

Ascending to the first floor of 106 Halstead Road, you will find six generously sized bedrooms, each offering a unique blend of comfort and style.

The principal bedroom is a standout feature, boasting ample space, built-in wardrobes, and a modern en-suite bathroom, providing a private sanctuary for relaxation. The remaining bedrooms are equally spacious, accommodating family members and guests with ease. A well-appointed family bathroom serves the additional bedrooms, ensuring convenience for all. This floor's thoughtful layout and luxurious finishes create a serene and functional living space, perfect for unwinding after a busy day.