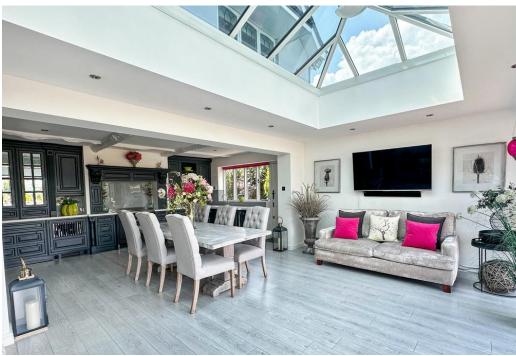

The heart of this home is undoubtedly the bespoke kitchen/diner/family room, which boasts hand-crafted units and one-piece countertops. This open-plan area is perfect for entertaining, with bi-folding doors that invite the outdoors in, creating a bright and airy atmosphere ideal for family gatherings and social occasions.