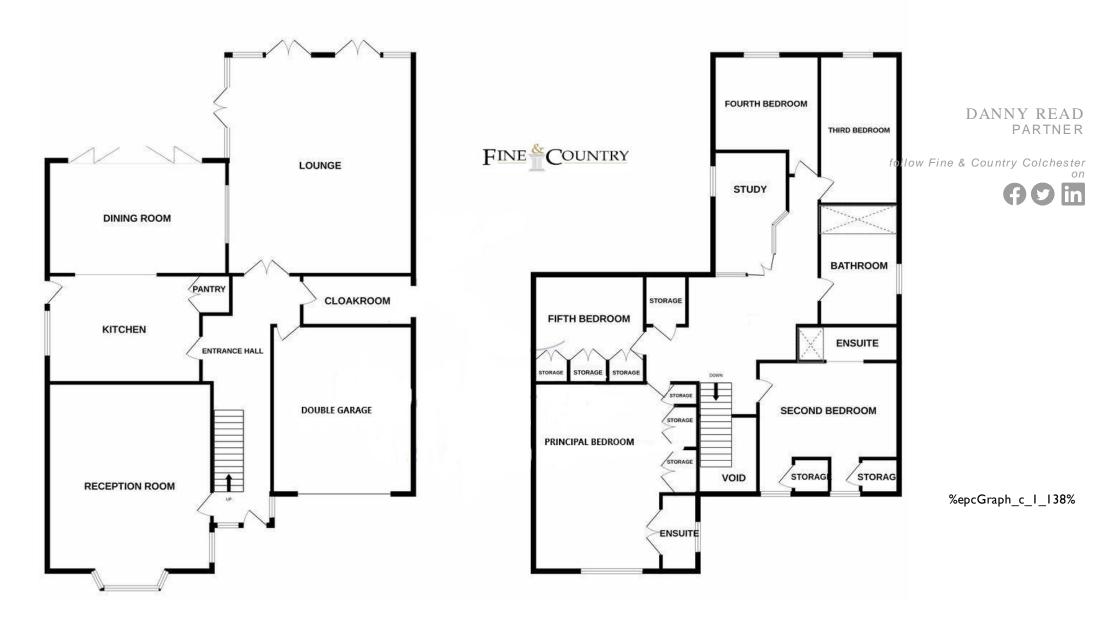

just as impressive as the interior. At the front, a spacious driveway provides ample offroad parking, welcoming you to this distinctive property.

The rear garden is a true highlight, meticulously maintained with lush lawns and carefully trimmed hedges that offer privacy and tranquillity. A large patio area is perfect for outdoor entertaining, providing a lovely space to enjoy the surroundings.

The property also features a swimming pool, adding a touch of luxury and an ideal spot for summer relaxation. The expansive garden extends to the rear, with additional lawned areas that offer shaded spots, perfect for a children's play area or quiet retreat. This beautifully landscaped garden creates an idyllic outdoor oasis, enhancing the overall charm and appeal of this exceptional family home.





Agents notes: All measurements are approximate and for general guidance only and w hilst every attempt has been made to ensure accuracy, they must not be relied on. The fixtures, fittings and appliances referred to have not been tested and therefore no guarantee can be given that they are in w orking order. Internal photographs are reproduced for general information and it must not be inferred that any item shown is included with the property. For a free valuation, contact the numbers listed on the brochure. Copyright © 2020 Fine & Country Ltd. Registered in England and Wales. Company Reg No. 5930387 Registered Office: Country Estates Limited, Carter Court, Midland Road, Hemel Hemostead. Herts HP2 5GE. Printed