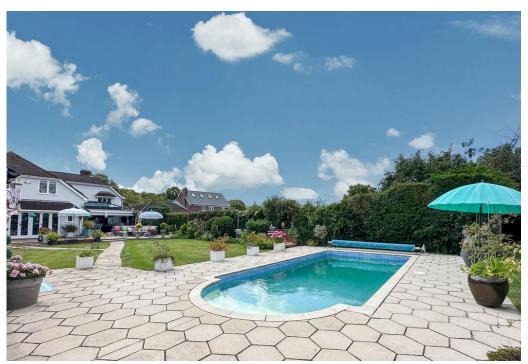

The property also features a swimming pool, adding a touch of luxury and an ideal spot for summer relaxation. The expansive garden extends to the rear, with additional lawned areas that offer shaded spots, perfect for a children's play area or quiet retreat. This beautifully landscaped garden creates an idyllic outdoor oasis, enhancing the overall charm and appeal of this exceptional family home.

The rear garden is a true highlight, meticulously maintained with lush lawns and carefully trimmed hedges that offer privacy and tranquillity. A large patio area is perfect for outdoor entertaining, providing a lovely space to enjoy the surroundings.