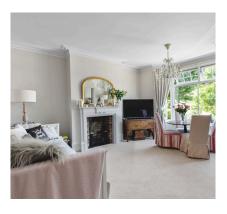

The first floor is home to the living room, kitchen, main bathroom and second bedroom, with the large main bedroom suite on the loft floor above.

The living room and kitchen are at the front of the property, and both have excellent natural light and leafy views. The living room has a calm ambience thanks to the large bay window and complementary décor. There's ample space for sofas and a dining table, and an exposed brick fireplace provides an attractive focal point. The conveniently adjacent kitchen is lined with bespoke Shaker-style cabinets by Handmade Kitchens. The triangular bay window has plantation shutters and a charming window seat with storage beneath.