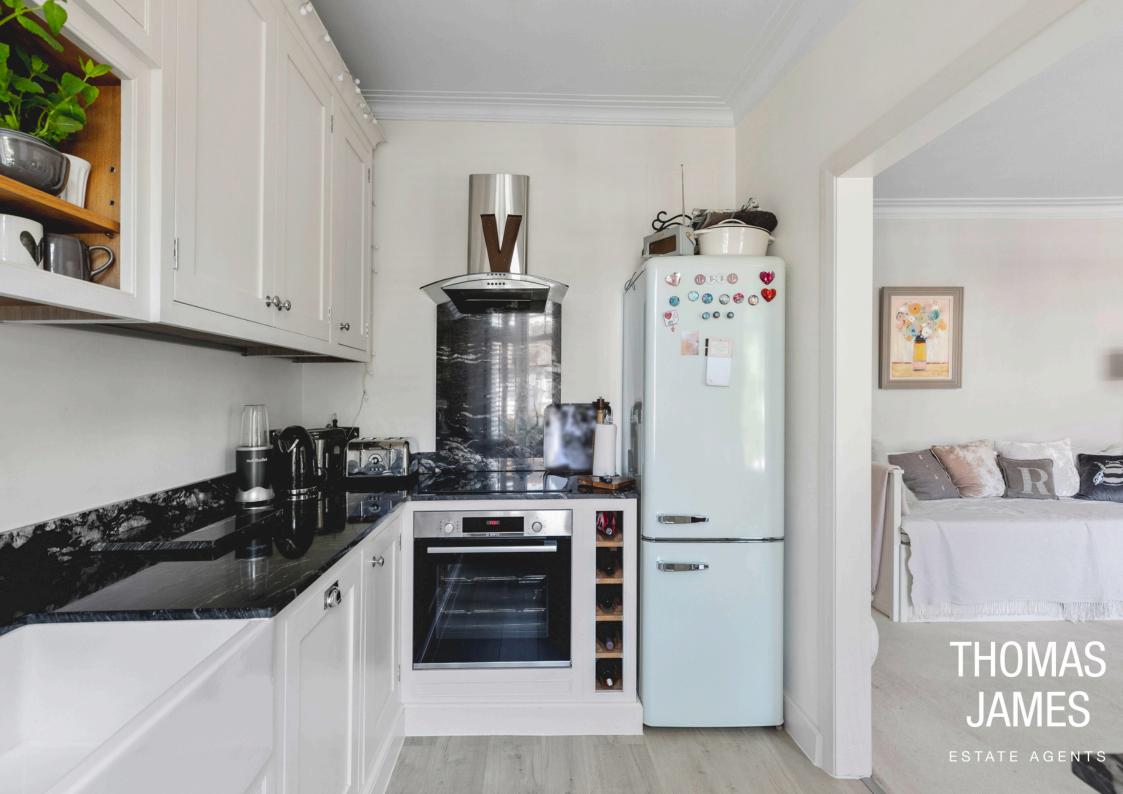

The first floor is home to the living room, kitchen, main bathroom and second bedroom, with the large main bedroom suite on the loft floor above.

The living room and kitchen are at the front of the property, and both have excellent natural light and leafy views. The living room has a calm ambience thanks to the large bay window and complementary décor. There's ample space for sofas and a dining table, and an exposed brick fireplace provides an attractive focal point. The conveniently adjacent kitchen is lined with bespoke Shaker-style cabinets by Handmade Kitchens. The triangular bay window has plantation shutters and a charming window seat with storage beneath.