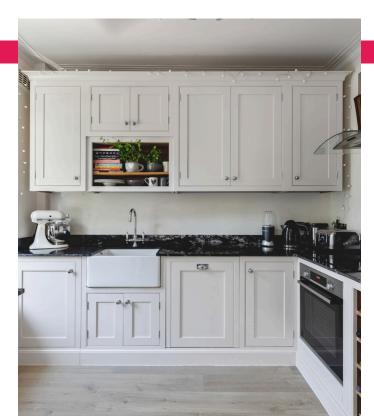

The first floor is home to the living room, kitchen, main bathroom and second bedroom, with the large main bedroom suite on the loft floor above.

The living room and kitchen are at the front of the property, and both have excellent natural light and leafy views. The living room has a calm ambience thanks to the large bay window and complementary décor. There's ample space for sofas and a dining table, and an exposed brick fireplace provides an attractive focal point. The conveniently adjacent kitchen is lined with bespoke Shaker-style cabinets by Handmade Kitchens. The triangular bay window has plantation shutters and a charming window seat with storage beneath.