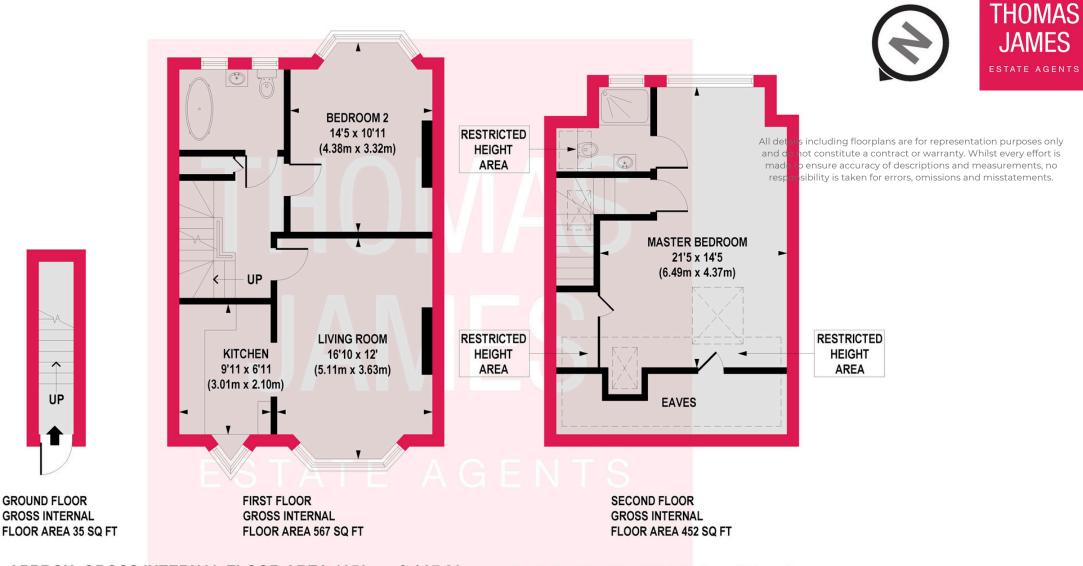

APPROX. GROSS INTERNAL FLOOR AREA 1053 sq. ft / 97.86 sq. m (Including Restricted Height Area & Eaves) APPROX. GROSS INTERNAL FLOOR AREA 910 sq. ft / 84.57 sq. m (Excluding Restricted Height Area & Eaves)

^

UP

**GROUND FLOOR** 

**GROSS INTERNAL** 

Whilst every attempt has been made to ensure the accuracy of the floor plan contained here measurement of doors, windows, rooms and any other items are approximate and no responsibility is taken for any error omission, or misstatement. This plan is for illustrative purposes only and should be used as such by any prospective purchaser. The services system and appliances shown have not been tested and no guarantee as to their operability or efficiency can be given.