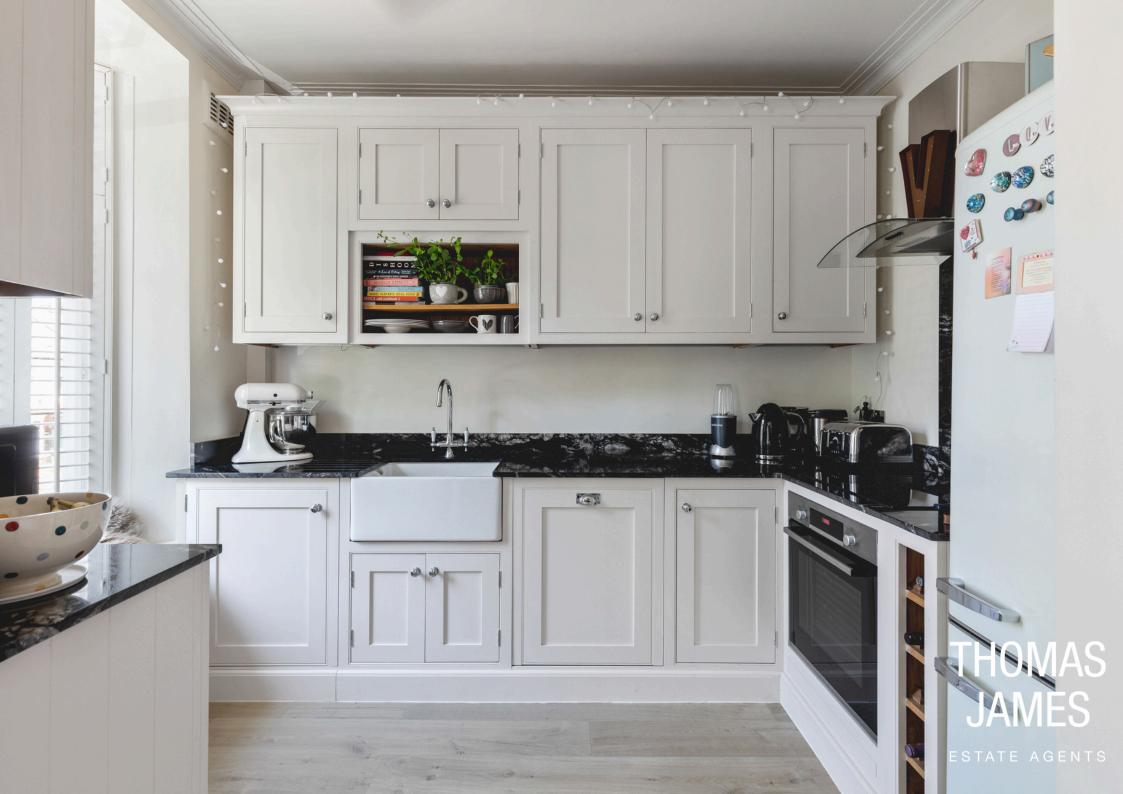

The first floor is home to the living room, kitchen, main bathroom and second bedroom, with the large main bedroom suite on the loft floor above.

The living room and kitchen are at the front of the property, and both have excellent natural light and leafy views. The living room has a calm ambience thanks to the large bay window and complementary décor. There's ample space for sofas and a dining table, and an exposed brick fireplace provides an attractive focal point. The conveniently adjacent kitchen is lined with bespoke Shaker-style cabinets by Handmade Kitchens. The triangular bay window has plantation shutters and a charming window seat with storage beneath.