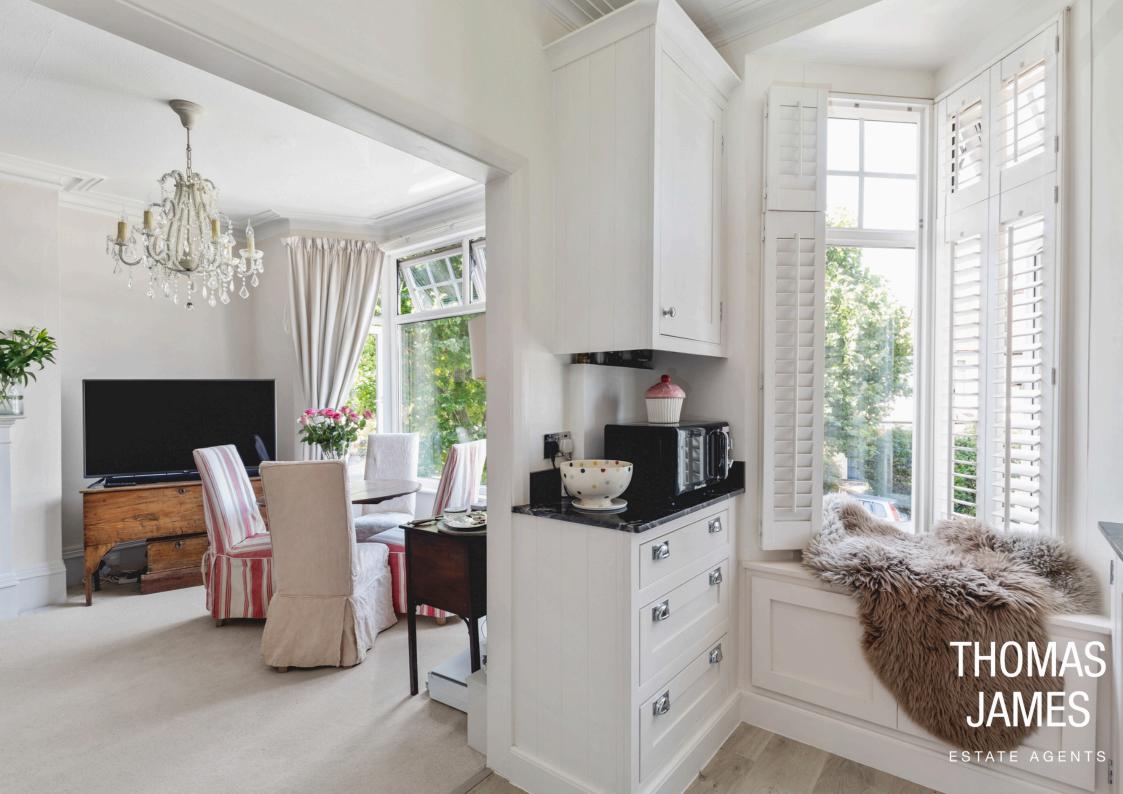

The first floor is home to the living room, kitchen, main bathroom and second bedroom, with the large main bedroom suite on the loft floor above.

The living room and kitchen are at the front of the property, and both have excellent natural light and leafy views. The living room has a calm ambience thanks to the large bay window and complementary décor. There's ample space for sofas and a dining table, and an exposed brick fireplace provides an attractive focal point. The conveniently adjacent kitchen is lined with bespoke Shaker-style cabinets by Handmade Kitchens. The triangular bay window has plantation shutters and a charming window seat with storage beneath.