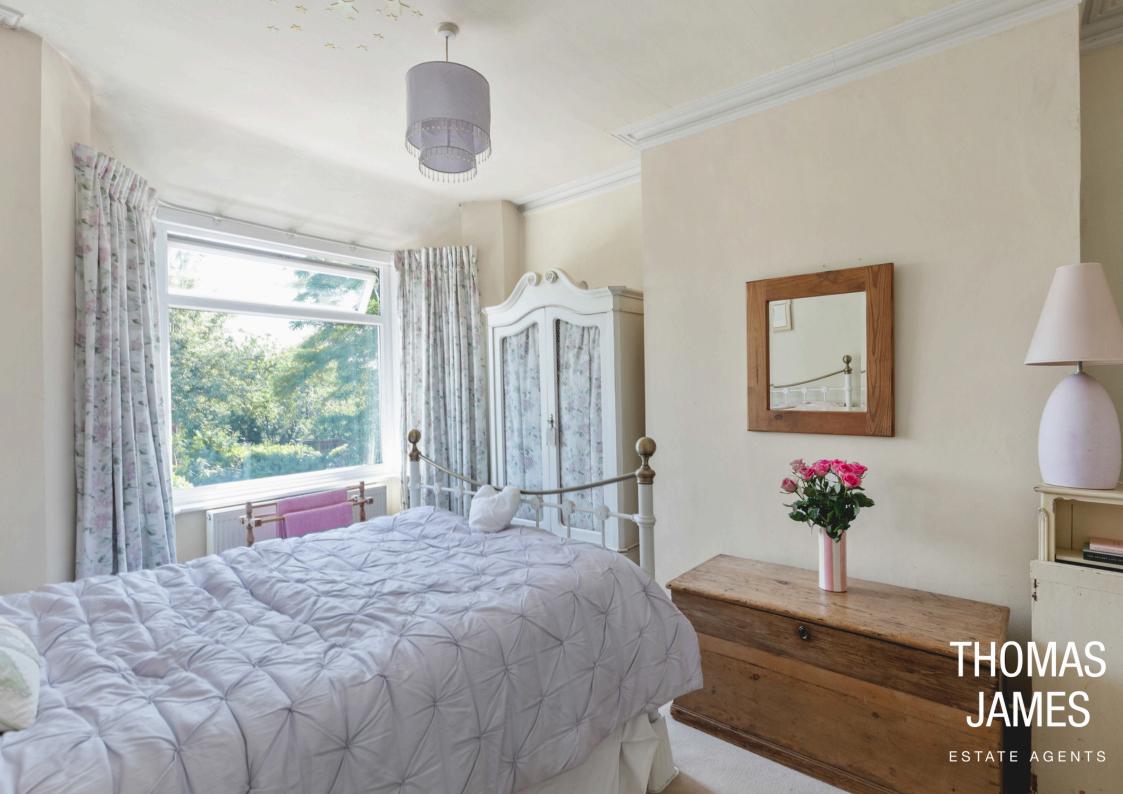

The first floor is home to the living room, kitchen, main bathroom and second bedroom, with the large main bedroom suite on the loft floor above.

The living room and kitchen are at the front of the property, and both have excellent natural light and leafy views. The living room has a calm ambience thanks to the large bay window and complementary décor. There's ample space for sofas and a dining table, and an exposed brick fireplace provides an attractive focal point. The conveniently adjacent kitchen is lined with bespoke Shaker-style cabinets by Handmade Kitchens. The triangular bay window has plantation shutters and a charming window seat with storage beneath.

The second bedroom, also a large double, has a south-facing bay window with garden views and is conveniently adjacent to the main bathroom which is a delightful place to relax with tongue & groove wainscoting, a freestanding rolltop bath, and a traditional style freestanding washbasin and WC. It also has two shuttered windows.