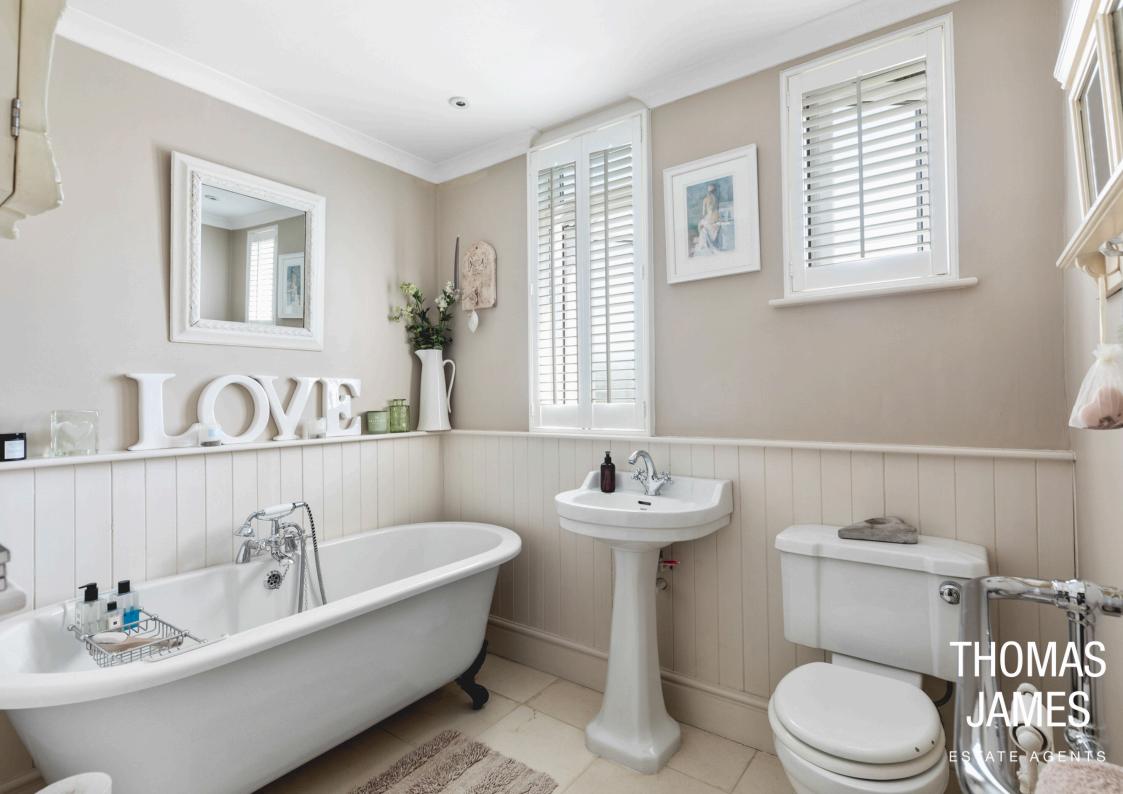

The second bedroom, also a large double, has a south-facing bay window with garden views and is conveniently adjacent to the main bathroom which is a delightful place to relax with tongue & groove wainscoting, a freestanding rolltop bath, and a traditional style freestanding washbasin and WC. It also has two shuttered windows.