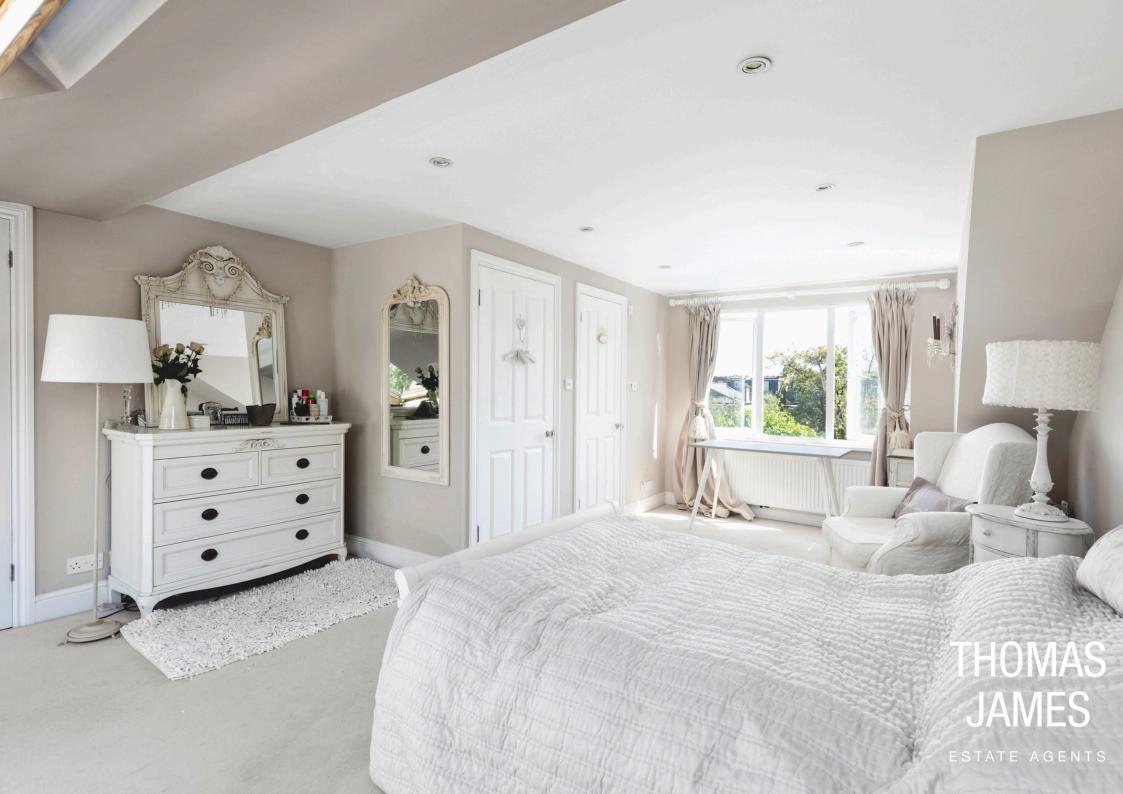

#### PROPERTY DESCRIPTION CONTINUED...

The main bedroom suite on the top floor is a serene retreat with a hotel feel. The luxurious bedroom measures a huge 21'5" by 14'5" and has a bespoke wardrobe and eaves storage, and a shower room. The bedroom has lovely views over the rear garden through a large south-facing casement window, and additional light from two Velux windows. The bathroom has a high level window that provides good natural light and ventilation.