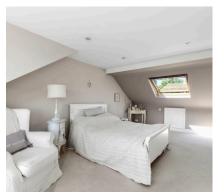

#### PROPERTY DESCRIPTION CONTINUED...

The main bedroom suite on the top floor is a serene retreat with a hotel feel. The luxurious bedroom measures a huge 21'5" by 14'5" and has a bespoke wardrobe and eaves storage, and a shower room. The bedroom has lovely views over the rear garden through a large south-facing casement window, and additional light from two Velux windows. The bathroom has a high level window that provides good natural light and ventilation.