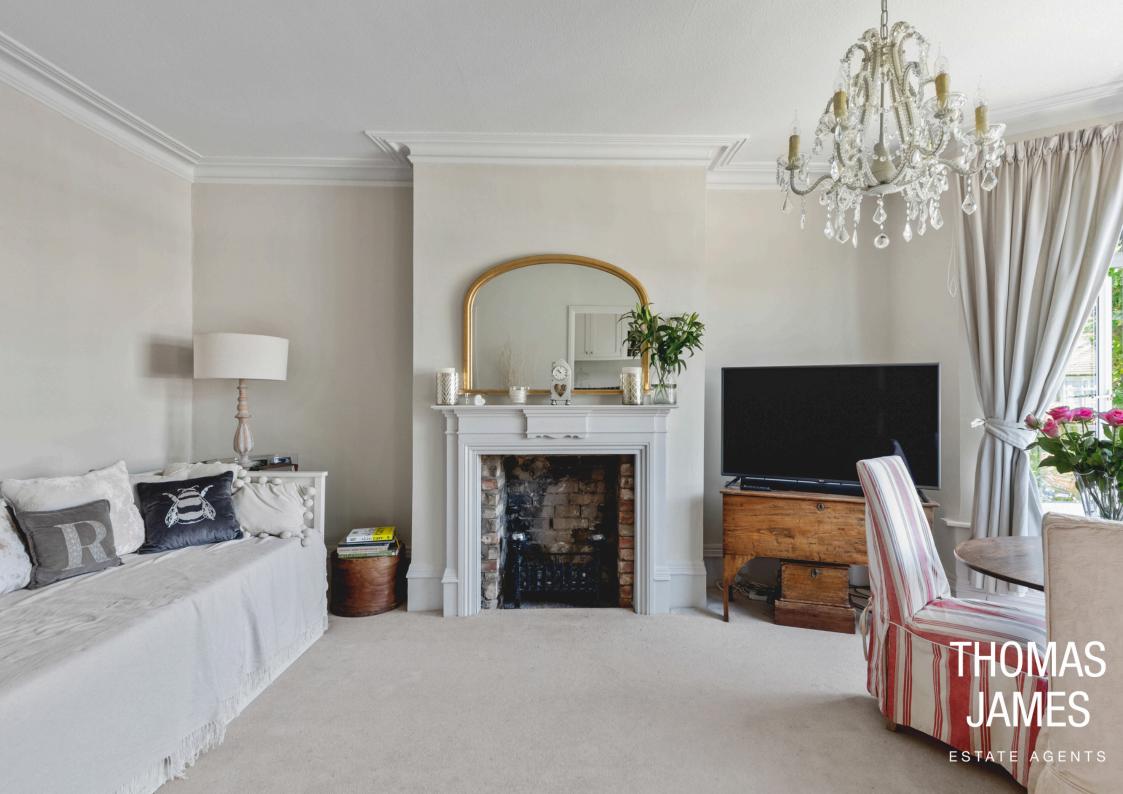

The first floor is home to the living room, kitchen, main bathroom and second bedroom, with the large main bedroom suite on the loft floor above.

The living room and kitchen are at the front of the property, and both have excellent natural light and leafy views. The living room has a calm ambience thanks to the large bay window and complementary décor. There's ample space for sofas and a dining table, and an exposed brick fireplace provides an attractive focal point. The conveniently adjacent kitchen is lined with bespoke Shaker-style cabinets by Handmade Kitchens. The triangular bay window has plantation shutters and a charming window seat with storage beneath.