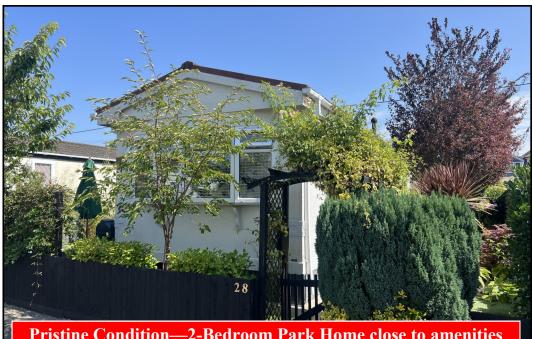

## 28 Pilgrims Park, Southampton Road, Poulner, Ringwood. BH24 1TQ

This drawing has been prepared for diagrammatic

Pristine Condition—2-Bedroom Park Home close to amenities

#### 2-Bedroom Park Home - approx 44' x 12'

Accommodation & approximate room dimensions:

- Wonderland 'The Guardian' circa 1994
- **Entrance Hall**
- Kitchen/Diner: approx 12'7" x 11'5" max. Modern floor & wall cupboards. Built-in oven, hob & cooker hood. Larder cupboard. Space for tall fridge/freezer & washing machine. Breakfast bar. Patio doors to garden.
- Lounge: approx 11'5" x 11'5". Feature fireplace. **Bay window**
- Bedroom 1: approx 11'5" x 8'9". Built-in wardrobe
- Bedroom 2: approx 8'5" x 6'8". Hatch to roof space.
- Wet Room: wet room style shower with thermostatic shower over. Vanity wash basin & WC. Chrome heated towel rail.
- Gas Central Heating (system untested)
- **PVCu Double-Glazing**
- Beautiful Landscaped Garden. Garden Shed
- Parking on Plot-approach via Fairlie
- Age Restriction 45+ Pets considered
- Small Residential Park close to local amenities & near to Ringwood Town Centre & New Forest