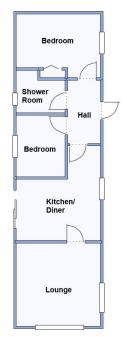

## 28 Pilgrims Park, Southampton Road, Poulner, Ringwood. BH24 1TQ

This drawing has been prepared for diagrammatic

Pristine Condition—2-Bedroom Park Home close to amenities

#### 2-Bedroom Park Home - approx 44' x 12'

Accommodation & approximate room dimensions:

- Wonderland 'The Guardian' circa 1994
- **Entrance Hall**
- Kitchen/Diner: approx 12'7" x 11'5" max. Modern floor & wall cupboards. Built-in oven, hob & cooker hood. Larder cupboard. Space for tall fridge/freezer & washing machine. Breakfast bar. Patio doors to garden.
- Lounge: approx 11'5" x 11'5". Feature fireplace. **Bay window**
- Bedroom 1: approx 11'5" x 8'9". Built-in wardrobe
- Bedroom 2: approx 8'5" x 6'8". Hatch to roof space.
- Wet Room: wet room style shower with thermostatic shower over. Vanity wash basin & WC. Chrome heated towel rail.
- Gas Central Heating (system untested)
- **PVCu Double-Glazing**
- Beautiful Landscaped Garden. Garden Shed
- Parking on Plot-approach via Fairlie
- Age Restriction 45+ Pets considered
- Small Residential Park close to local amenities & near to Ringwood Town Centre & New Forest