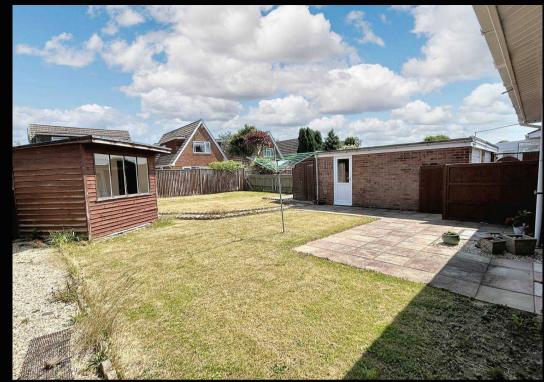

## 14 Hobson Way

Holbury, Southampton

A detached bungalow which benefits from being located within a short distance of The New Forest National Park. Internally there are two bedrooms, a lounge/dining room, a kitchen and a modern shower room. Outside of the property there is an extensive frontage which offers ample driveway parking and a sunny garden to the rear. Further features include a single garage and gas central heating. An internal viewing is strongly recommended to fully appreciate the accommodation on offer.