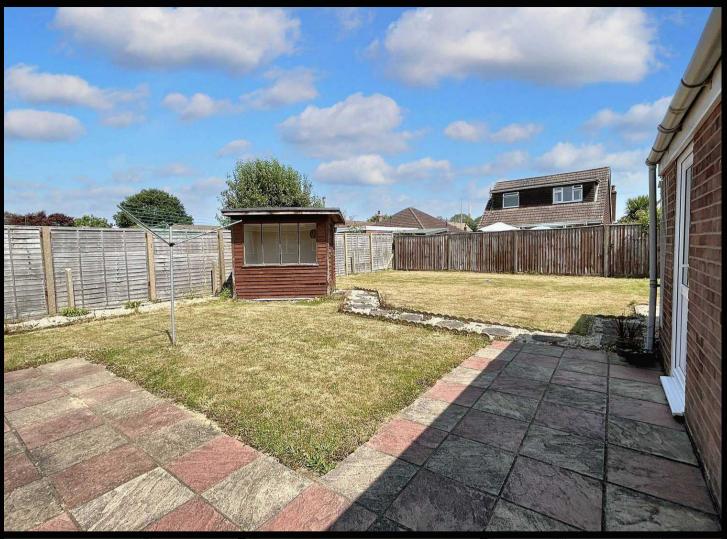

## 14 Hobson Way

Holbury, Southampton

A detached bungalow which benefits from being located within a short distance of The New Forest National Park. Internally there are two bedrooms, a lounge/dining room, a kitchen and a modern shower room. Outside of the property there is an extensive frontage which offers ample driveway parking and a sunny garden to the rear. Further features include a single garage and gas central heating. An internal viewing is strongly recommended to fully appreciate the accommodation on offer.