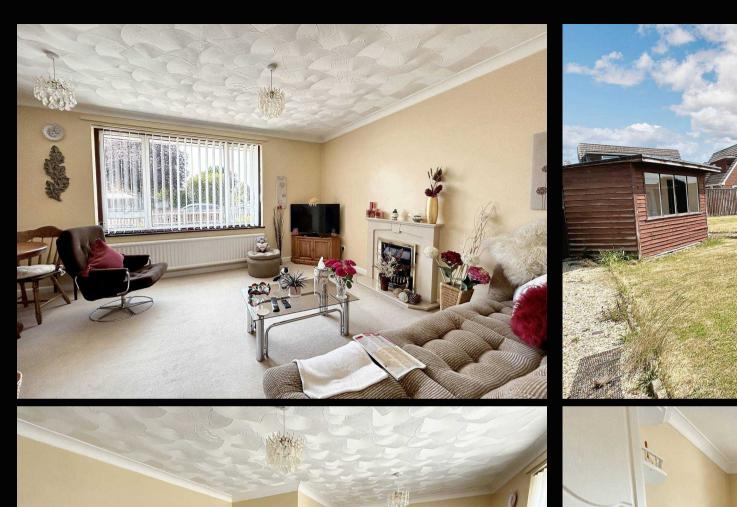

## 14 Hobson Way

Holbury, Southampton

A detached bungalow which benefits from being located within a short distance of The New Forest National Park. Internally there are two bedrooms, a lounge/dining room, a kitchen and a modern shower room. Outside of the property there is an extensive frontage which offers ample driveway parking and a sunny garden to the rear. Further features include a single garage and gas central heating. An internal viewing is strongly recommended to fully appreciate the accommodation on offer.