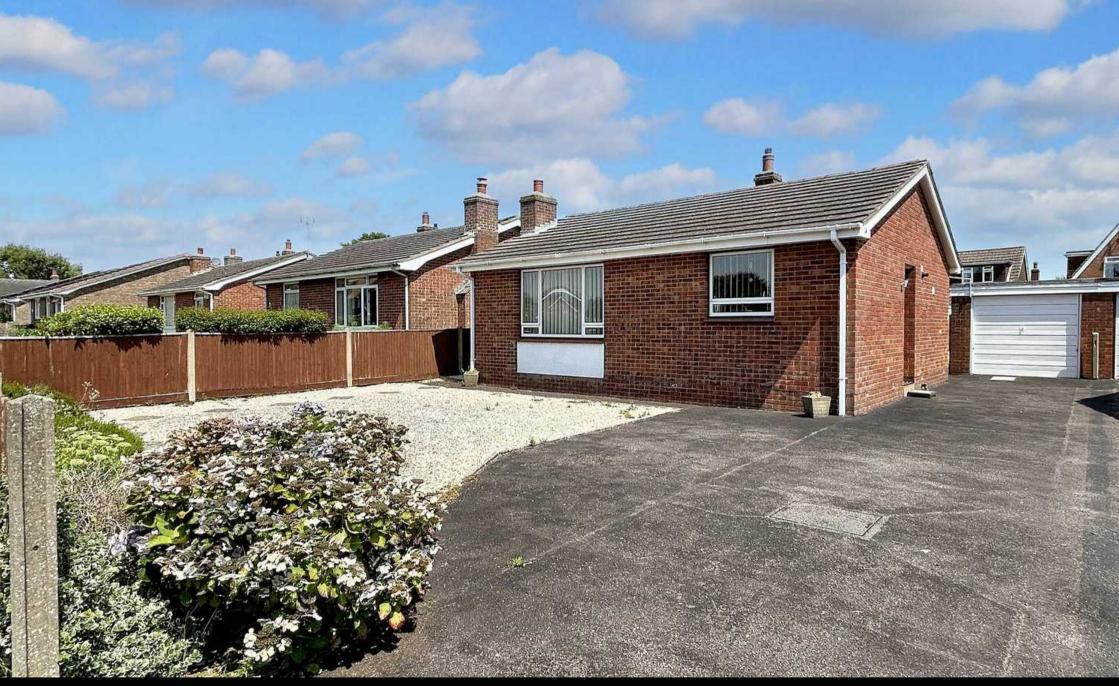

## 14 Hobson Way

Holbury, Southampton

A detached bungalow which benefits from being located within a short distance of The New Forest National Park. Internally there are two bedrooms, a lounge/dining room, a kitchen and a modern shower room. Outside of the property there is an extensive frontage which offers ample driveway parking and a sunny garden to the rear. Further features include a single garage and gas central heating. An internal viewing is strongly recommended to fully appreciate the accommodation on offer.