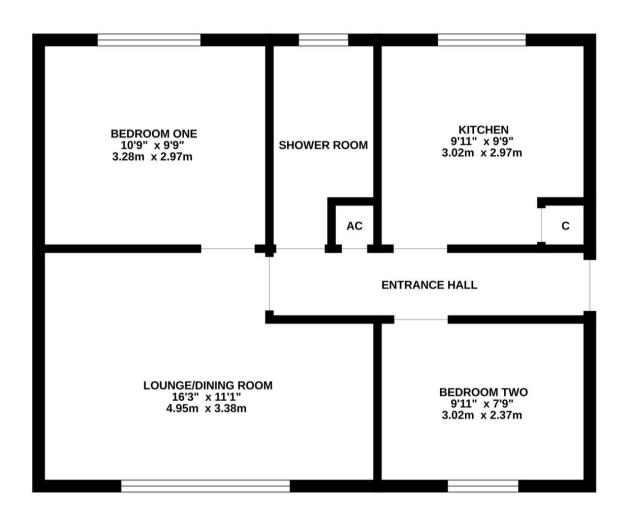

14 Hobson Way, Holbury £325,000





## 14 Hobson Way

Holbury, Southampton

A detached bungalow which benefits from being located within a short distance of The New Forest National Park. Internally there are two bedrooms, a lounge/dining room, a kitchen and a modern shower room. Outside of the property there is an extensive frontage which offers ample driveway parking and a sunny garden to the rear. Further features include a single garage and gas central heating. An internal viewing is strongly recommended to fully appreciate the accommodation on offer.

Council Tax band: C

Tenure: Freehold

















## GROUND FLOOR 536 sq.ft. (49.8 sq.m.) approx.