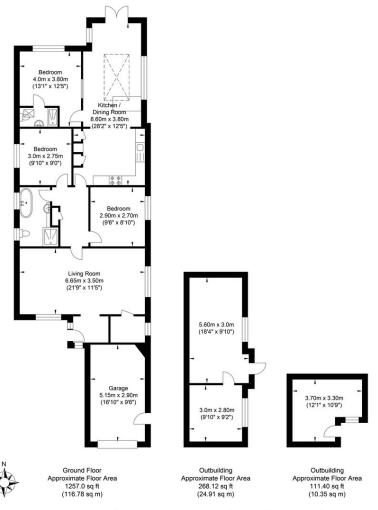

## Slonk Hill Road, Shoreham-by-Sea

Approximate Gross Internal Area = 152.04 sq m / 1636.54 sq ft Illustration for identification purposes only, measurements are approximate, not to scale.

> MATERIAL INFORMATION: Tenure - Freehold