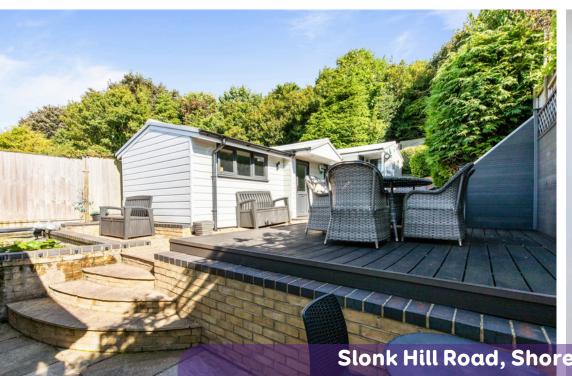

The property's recent renovation is evident throughout, with a focus on quality fixtures and finishes.

The garage with an electric roller door provides secure off-road parking, giving you peace of mind with further space on the private driveway. One of the property's highlights is the beautiful mature rear garden.

This delightful outdoor space offers a private and secure area. The garden outbuildings provide ample storage space for all your gardening tools and other equipment.

Located in the highly desirable North Shoreham, this property is conveniently situated close to local amenities, schools, and transport links.