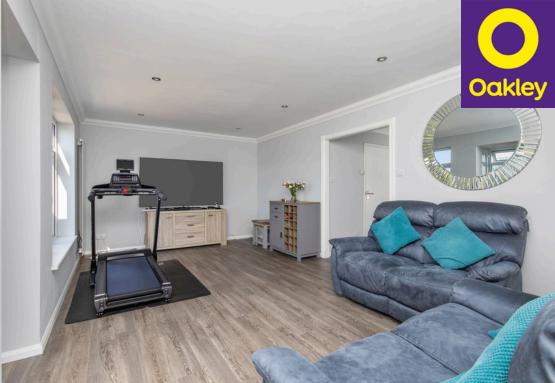

You're welcomed by a spacious lounge with a large storage cupboard, which leads to the various rooms of this thoughtfully designed property.

A highlight of the home is the extended kitchen and dining area to the rear, where you can enjoy entertaining friends and family.

With ample space for a dining table, it's a great space opening that opens onto the garden. Natural light streams through the large windows, creating a pleasant atmosphere.

The three bedrooms are well-proportioned, all providing comfortable sleeping areas. The modern bathroom, complete with a separate shower, ensures convenience for everyone.