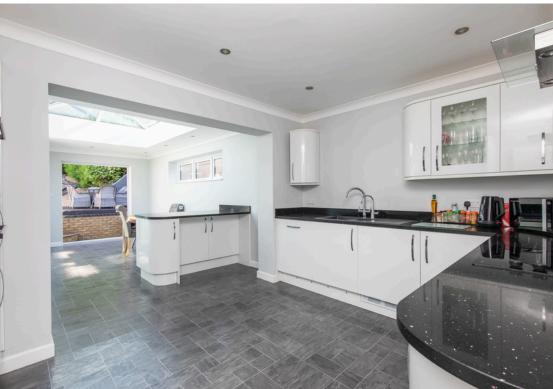

You're welcomed by a spacious lounge with a large storage cupboard, which leads to the various rooms of this thoughtfully designed property.

A highlight of the home is the extended kitchen and dining area to the rear, where you can enjoy entertaining friends and family.

With ample space for a dining table, it's a great space opening that opens onto the garden. Natural light streams through the large windows, creating a pleasant atmosphere.

The three bedrooms are well-proportioned, all providing comfortable sleeping areas. The modern bathroom, complete with a separate shower, ensures convenience for everyone.