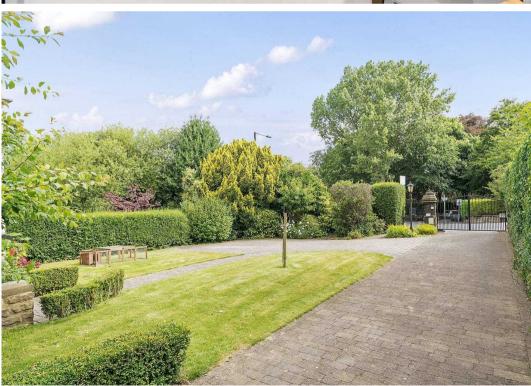

## 8 Queens Road

HARROGATE, Harrogate

A substantial tastefully presented 6 bedroom Victorian end town house offering generous sized accommodation over four floors being over 3000 sq ft accessed by electric gates, offering secure parking for 4/5 vehicles sitting in private South Westerly facing secret walled lawned gardens being some 90ft in length located within a short stroll of Cold Bath Road, Beech Grove, Stray parkland and the flourishing town centre.

Council Tax band: F

Tenure: Freehold

- SECRET WALLED GARDENS
- BASEMENT CONVERSION CINEMA ROOM
- CLOSE TO STRAY PARKLAND AND TOWN CENTRE
- PERIOD FEATURES
- SITTING BEHIND ELECTRIC GATES
- SOUGHT AFTER ADDRESS
- TASTEFUL INTERIORS