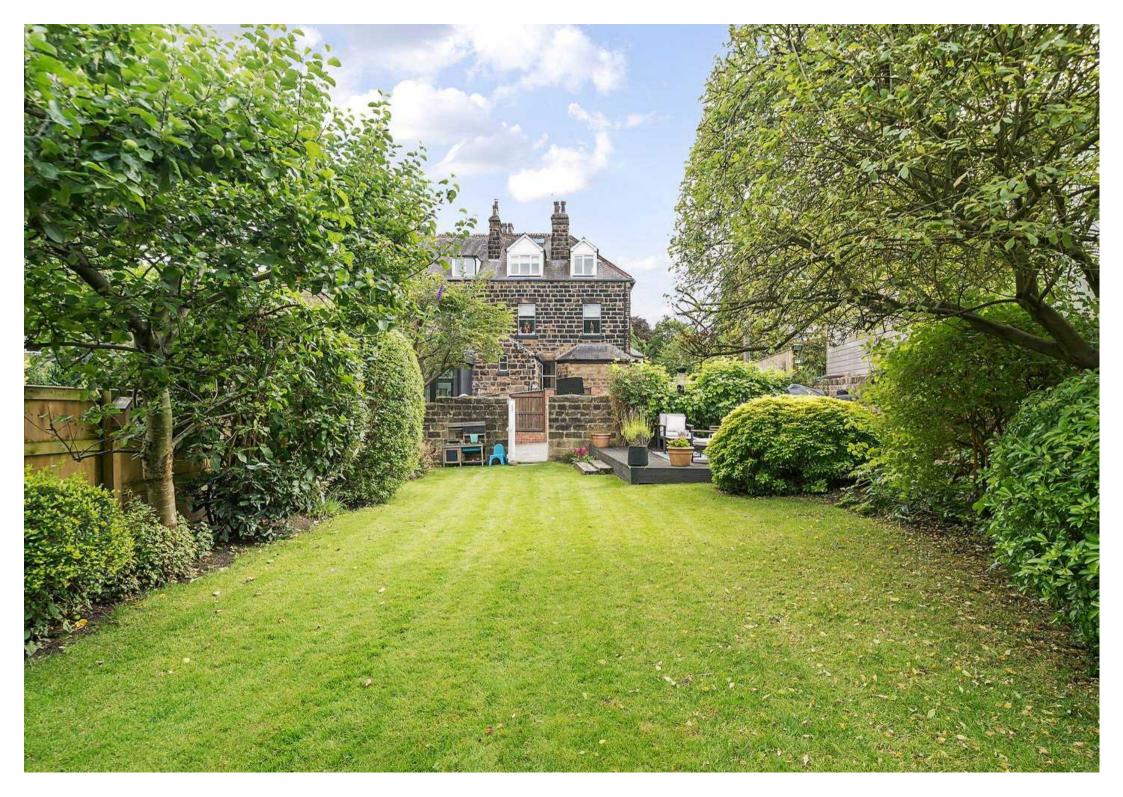

## 8 Queens Road

HARROGATE, Harrogate

A substantial tastefully presented 6 bedroom Victorian end town house offering generous sized accommodation over four floors being over 3000 sq ft accessed by electric gates, offering secure parking for 4/5 vehicles sitting in private South Westerly facing secret walled lawned gardens being some 90ft in length located within a short stroll of Cold Bath Road, Beech Grove, Stray parkland and the flourishing town centre.

Council Tax band: F

Tenure: Freehold

- SECRET WALLED GARDENS
- BASEMENT CONVERSION CINEMA ROOM
- CLOSE TO STRAY PARKLAND AND TOWN CENTRE
- PERIOD FEATURES
- SITTING BEHIND ELECTRIC GATES
- SOUGHT AFTER ADDRESS
- TASTEFUL INTERIORS