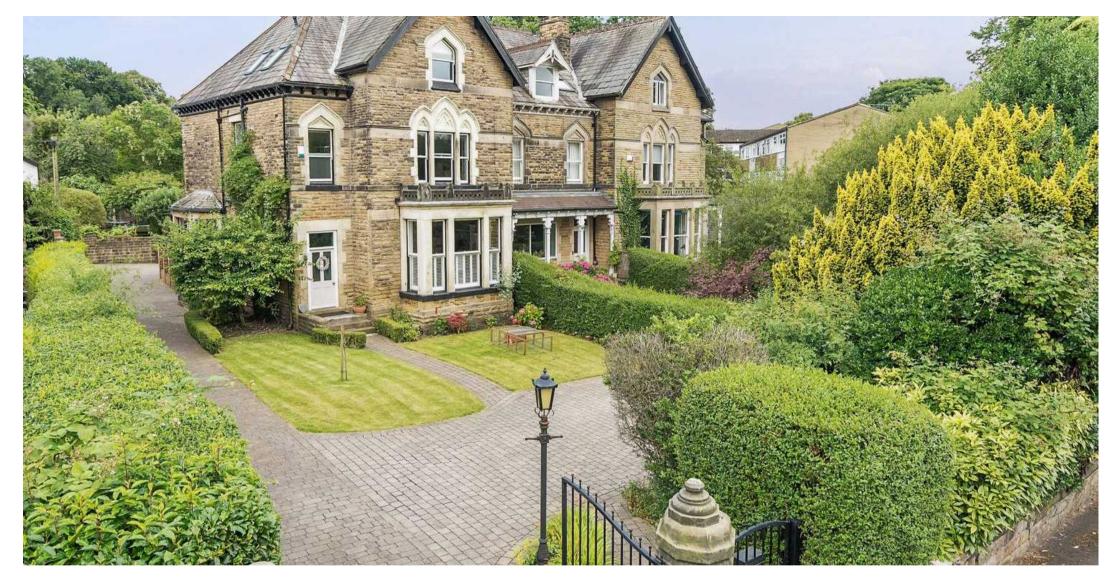

8 Queens Road, HARROGATE Harrogate

Guide Price **£1,325,000** 

## 8 Queens Road

HARROGATE, Harrogate

A substantial tastefully presented 6 bedroom Victorian end town house offering generous sized accommodation over four floors being over 3000 sq ft accessed by electric gates, offering secure parking for 4/5 vehicles sitting in private South Westerly facing secret walled lawned gardens being some 90ft in length located within a short stroll of Cold Bath Road, Beech Grove, Stray parkland and the flourishing town centre.

Council Tax band: F

Tenure: Freehold

- SECRET WALLED GARDENS
- BASEMENT CONVERSION CINEMA ROOM
- CLOSE TO STRAY PARKLAND AND TOWN CENTRE
- PERIOD FEATURES
- SITTING BEHIND ELECTRIC GATES
- SOUGHT AFTER ADDRESS
- TASTEFUL INTERIORS