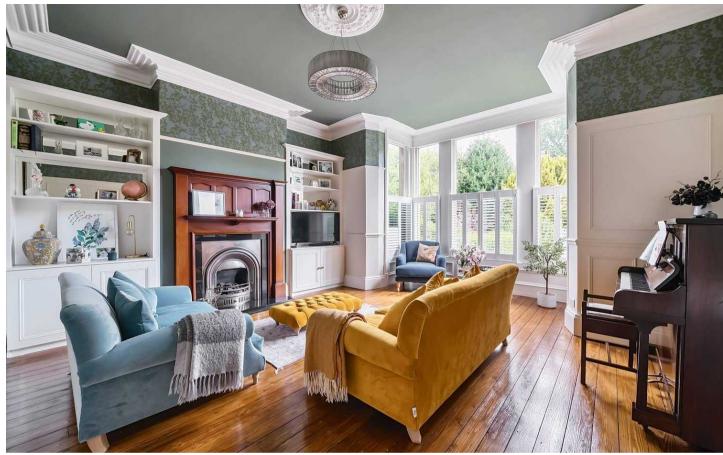

## 8 Queens Road

HARROGATE, Harrogate

A substantial tastefully presented 6 bedroom Victorian end town house offering generous sized accommodation over four floors being over 3000 sq ft accessed by electric gates, offering secure parking for 4/5 vehicles sitting in private South Westerly facing secret walled lawned gardens being some 90ft in length located within a short stroll of Cold Bath Road, Beech Grove, Stray parkland and the flourishing town centre.

Council Tax band: F

Tenure: Freehold

- SECRET WALLED GARDENS
- BASEMENT CONVERSION CINEMA ROOM
- CLOSE TO STRAY PARKLAND AND TOWN CENTRE
- PERIOD FEATURES
- SITTING BEHIND ELECTRIC GATES
- SOUGHT AFTER ADDRESS
- TASTEFUL INTERIORS