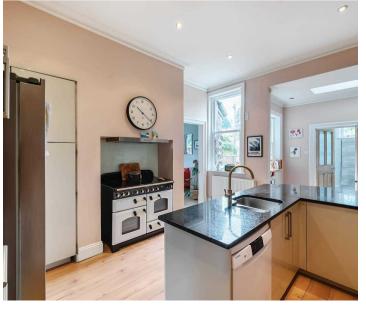

## 8 Queens Road

HARROGATE, Harrogate

A substantial tastefully presented 6 bedroom Victorian end town house offering generous sized accommodation over four floors being over 3000 sq ft accessed by electric gates, offering secure parking for 4/5 vehicles sitting in private South Westerly facing secret walled lawned gardens being some 90ft in length located within a short stroll of Cold Bath Road, Beech Grove, Stray parkland and the flourishing town centre.

Council Tax band: F

Tenure: Freehold

- SECRET WALLED GARDENS
- BASEMENT CONVERSION CINEMA ROOM
- CLOSE TO STRAY PARKLAND AND TOWN CENTRE
- PERIOD FEATURES
- SITTING BEHIND ELECTRIC GATES
- SOUGHT AFTER ADDRESS
- TASTEFUL INTERIORS