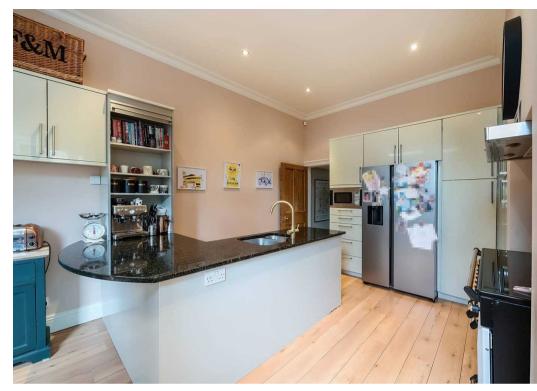

## 8 Queens Road

HARROGATE, Harrogate

A substantial tastefully presented 6 bedroom Victorian end town house offering generous sized accommodation over four floors being over 3000 sq ft accessed by electric gates, offering secure parking for 4/5 vehicles sitting in private South Westerly facing secret walled lawned gardens being some 90ft in length located within a short stroll of Cold Bath Road, Beech Grove, Stray parkland and the flourishing town centre.

Council Tax band: F

Tenure: Freehold

- SECRET WALLED GARDENS
- BASEMENT CONVERSION CINEMA ROOM
- CLOSE TO STRAY PARKLAND AND TOWN CENTRE
- PERIOD FEATURES
- SITTING BEHIND ELECTRIC GATES
- SOUGHT AFTER ADDRESS
- TASTEFUL INTERIORS