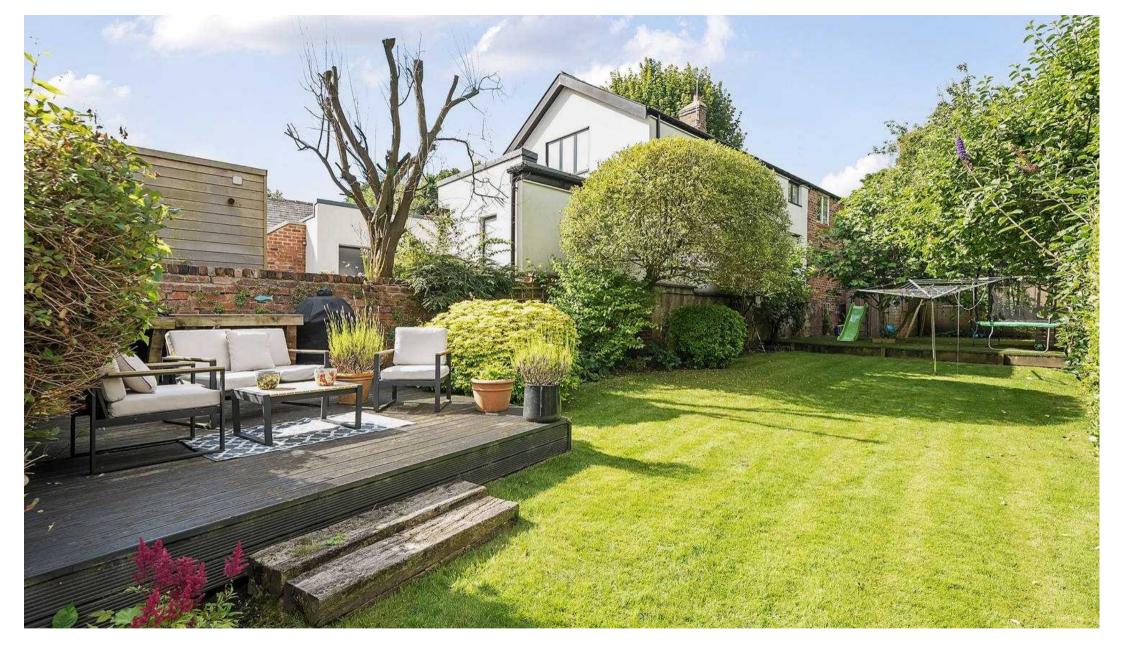

## 8 Queens Road

HARROGATE, Harrogate

A substantial tastefully presented 6 bedroom Victorian end town house offering generous sized accommodation over four floors being over 3000 sq ft accessed by electric gates, offering secure parking for 4/5 vehicles sitting in private South Westerly facing secret walled lawned gardens being some 90ft in length located within a short stroll of Cold Bath Road, Beech Grove, Stray parkland and the flourishing town centre.

Council Tax band: F

Tenure: Freehold

- SECRET WALLED GARDENS
- BASEMENT CONVERSION CINEMA ROOM
- CLOSE TO STRAY PARKLAND AND TOWN CENTRE
- PERIOD FEATURES
- SITTING BEHIND ELECTRIC GATES
- SOUGHT AFTER ADDRESS
- TASTEFUL INTERIORS