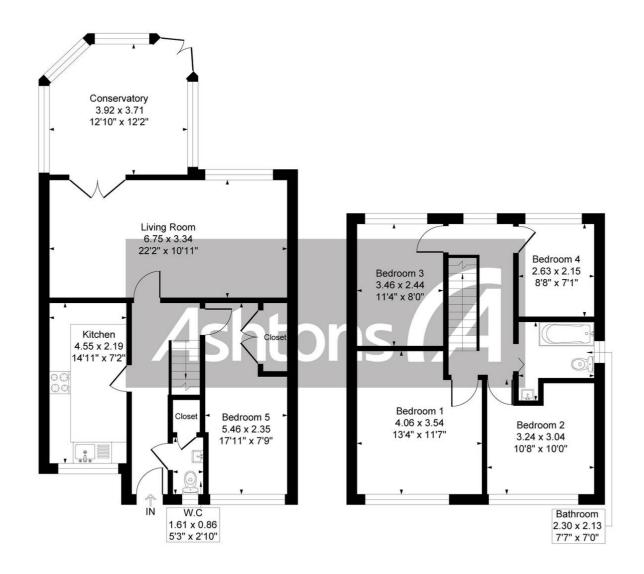

## 324 Bryn Road, Ashton-In-Makerfield

£340,000 Leasehold

Ashtons and proud to present this stunning and spacious 4/5 bedroom detached property in a popular area.

Ground Floor 736 sq.ft. (68.3 sq.m.) approx First Floor 522 sq.ft. (48.5 sq.m.) approx

## Total Floor Area: 1258 sq.ft. (116.8 sq.m.) approx

Whilst every attempt has been made to ensure the accuracy of the floorplan contained here, measurement of doors, windows, rooms, and any other items are approximate and no responsibility is taken for any error, omission or mis-statement .This plan is for illustrative purposes only and should be used as such by any prospective purchaser. The services, system and appliances shown have not been tested and no guarantee as to their operability or efficiency can be given.