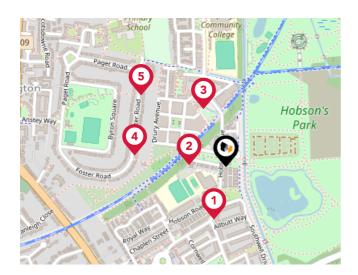

## Bus Stops/Stations

| Pin | Name                               | Distance   |
|-----|------------------------------------|------------|
| 1   | Trumpington Park Primary<br>School | 0.12 miles |
| 2   | The Busway Trumpington             | 0.08 miles |
| 3   | Hobson's Square                    | 0.14 miles |
| 4   | Paget Road                         | 0.21 miles |
| 5   | Paget Close                        | 0.25 miles |