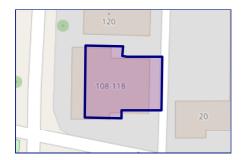

## CB425346

Start Date: 15/06/2017 End Date: 01/01/2141

Lease Term: 125 years from and including 1 January 2016

Term Remaining: 116 years