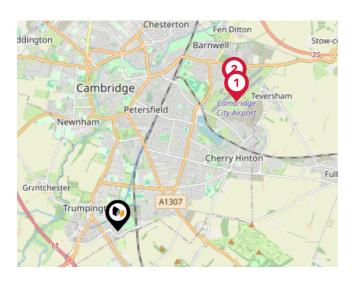

## Airports/Helipads

| Pin | Name                    | Distance    |
|-----|-------------------------|-------------|
| 1   | Cambridge Airport       | 3.19 miles  |
| 2   | Cambridge Airport       | 3.35 miles  |
| 3   | London Stansted Airport | 20.42 miles |
| 4   | London Luton Airport    | 29.34 miles |