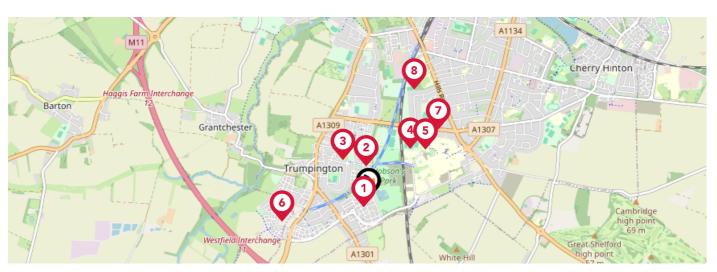

# Area **Schools**

|          |                                                                                                 | Nursery | Primary      | Secondary    | College | Private |
|----------|-------------------------------------------------------------------------------------------------|---------|--------------|--------------|---------|---------|
| 1        | Trumpington Park Primary School Ofsted Rating: Good   Pupils: 207   Distance:0.08               |         | $\checkmark$ |              |         |         |
| 2        | Trumpington Community College Ofsted Rating: Good   Pupils: 406   Distance: 0.3                 |         |              | $\checkmark$ |         |         |
| 3        | Fawcett Primary School Ofsted Rating: Good   Pupils: 444   Distance:0.43                        |         | ✓            |              |         |         |
| 4        | Long Road Sixth Form College Ofsted Rating: Good   Pupils:0   Distance:0.6                      |         |              | $\checkmark$ |         |         |
| 5        | Cambridge Academy for Science and Technology Ofsted Rating: Good   Pupils: 277   Distance: 0.69 |         |              | $\checkmark$ |         |         |
| <b>6</b> | Trumpington Meadows Primary School Ofsted Rating: Good   Pupils: 275   Distance:0.81            |         | $\checkmark$ |              |         |         |
| 7        | The Perse School Ofsted Rating: Not Rated   Pupils: 1647   Distance:0.9                         |         |              | $\checkmark$ |         |         |
| 8        | Abbey College Cambridge Ofsted Rating: Good   Pupils: 440   Distance: 1.08                      |         |              | $\checkmark$ |         |         |