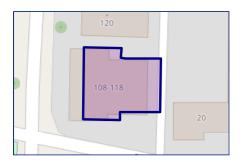

See More Online

## MIR: Material Info

The Material Information Affecting this Property

Monday 05<sup>th</sup> August 2024



## **HOBSON AVENUE, TRUMPINGTON, CAMBRIDGE, CB2**

#### **Cooke Curtis & Co**

40 High Street Trumpington Cambridge CB2 9LS 01223 508 050

Jenny@cookecurtis.co.uk

www.cookecurtis.co.uk









# Property Multiple Title Plans



## Freehold Title Plan



CB432872

### **Leasehold Title Plan**



## CB425346

Start Date: 15/06/2017 End Date: 01/01/2141

Lease Term: 125 years from and including 1 January 2016

Term Remaining: 116 years

## Property **Overview**





### **Property**

Type: Flat / Maisonette

**Bedrooms:** 

Floor Area:  $861 \text{ ft}^2 / 80 \text{ m}^2$ 

Plot Area: 0.06 acres Year Built: 2017

**Council Tax:** Band C **Annual Estimate:** £1,999

Leasehold Tenure: Start Date: 15/06/2017 **End Date:** 01/01/2141

**Lease Term:** 125 years from and including 1

January 2016

Term 116 years

Remaining:

## **Local Area**

**Title Number:** 

**Local Authority:** Cambridge **Conservation Area:** 

Flood Risk:

Rivers & Seas

Surface Water

CB425346

No

No Risk

Very Low

### **Estimated Broadband Speeds**

(Standard - Super