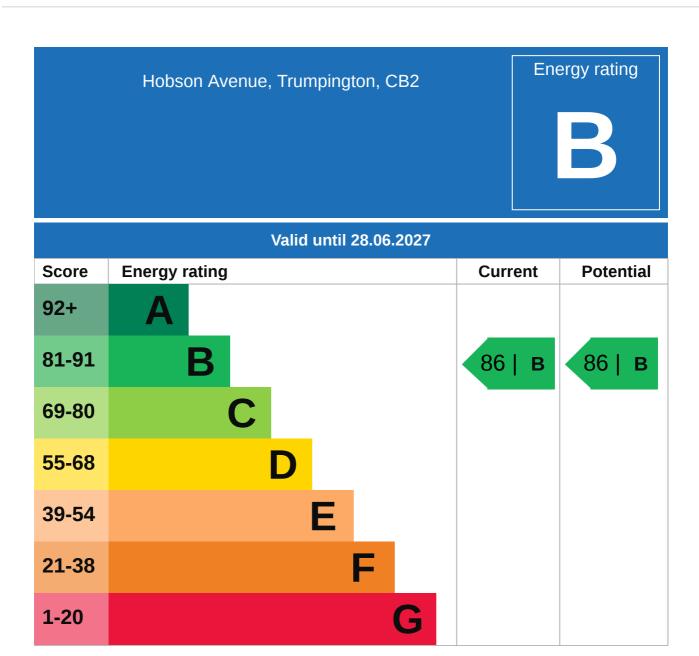

## Property **EPC - Additional Data**

#### **Additional EPC Data**

Property Type: Flat

**Build Form:** Semi-Detached

**Transaction Type:** New dwelling

**Energy Tariff:** Standard tariff

Main Fuel: Mains gas - this is for backwards compatibility only and should not be used

Floor Level: Mid floor

Flat Top Storey: No

**Top Storey:** 0

**Previous Extension:** 0

**Open Fireplace:** 0

**Walls:** Average thermal transmittance 0.19 W/m-¦K

Walls Energy: Very Good

**Roof:** (other premises above)

**Main Heating:** Boiler and radiators, mains gas

**Main Heating** 

Controls:

Time and temperature zone control

**Hot Water System:** From main system, flue gas heat recovery

**Hot Water Energy** 

**Efficiency:** 

Very Good

**Lighting:** Low energy lighting in all fixed outlets

**Floors:** Average thermal transmittance 0.11 W/m-¦K

**Total Floor Area:** 80 m<sup>2</sup>