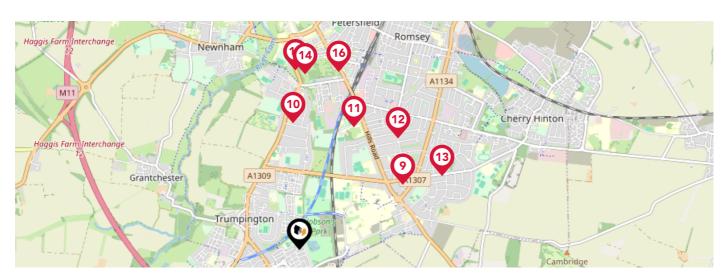

# Area **Schools**

|           |                                                                                       | Nursery  | Primary      | Secondary    | College | Private |
|-----------|---------------------------------------------------------------------------------------|----------|--------------|--------------|---------|---------|
| 9         | Homerton Early Years Centre Ofsted Rating: Outstanding   Pupils: 130   Distance:1.11  | <b>V</b> |              |              |         |         |
| 10        | St Faith's School Ofsted Rating: Not Rated   Pupils: 555   Distance:1.15              |          |              | $\checkmark$ |         |         |
| <b>11</b> | Hills Road Sixth Form College Ofsted Rating: Outstanding   Pupils:0   Distance:1.22   |          |              | $\checkmark$ |         |         |
| 12        | Morley Memorial Primary School Ofsted Rating: Good   Pupils: 413   Distance:1.35      |          | igstar       |              |         |         |
| 13        | Queen Edith Primary School Ofsted Rating: Good   Pupils: 441   Distance:1.46          |          | $\checkmark$ |              |         |         |
| 14        | St Mary's School Ofsted Rating: Not Rated   Pupils: 652   Distance:1.6                |          |              | $\checkmark$ |         |         |
| 15        | Mander Portman Woodward Ofsted Rating: Outstanding   Pupils: 212   Distance:1.63      |          |              | $\checkmark$ |         |         |
| 16)       | St. Andrew's College Cambridge Ofsted Rating: Not Rated   Pupils: 109   Distance:1.65 |          |              | $\checkmark$ |         |         |