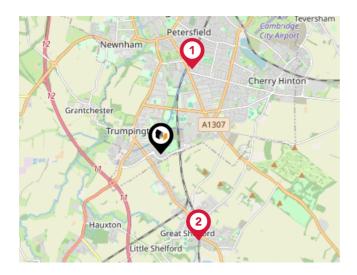

### National Rail Stations

| Pin | Name                             | Distance   |
|-----|----------------------------------|------------|
| 1   | Cambridge Rail Station           | 1.65 miles |
| 2   | Shelford (Cambs) Rail<br>Station | 1.72 miles |
| 3   | Cambridge North Rail<br>Station  | 3.92 miles |