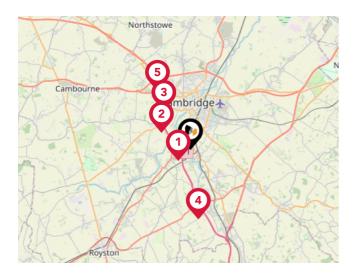

### National Rail Stations

| Pin | Name                             | Distance   |
|-----|----------------------------------|------------|
| 1   | Cambridge Rail Station           | 1.65 miles |
| 2   | Shelford (Cambs) Rail<br>Station | 1.72 miles |
| 3   | Cambridge North Rail<br>Station  | 3.92 miles |

## Trunk Roads/Motorways

| Pin | Name    | Distance   |  |
|-----|---------|------------|--|
| 1   | M11 J11 | 1.18 miles |  |
| 2   | M11 J12 | 2.43 miles |  |
| 3   | M11 J13 | 3.41 miles |  |
| 4   | M11 J10 | 5.11 miles |  |
| 5   | M11 J14 | 4.89 miles |  |

## Airports/Helipads

| Pin | Name                    | Distance    |
|-----|-------------------------|-------------|
| 1   | Cambridge Airport       | 3.19 miles  |
| 2   | Cambridge Airport       | 3.35 miles  |
| 3   | London Stansted Airport | 20.42 miles |
| 4   | London Luton Airport    | 29.34 miles |