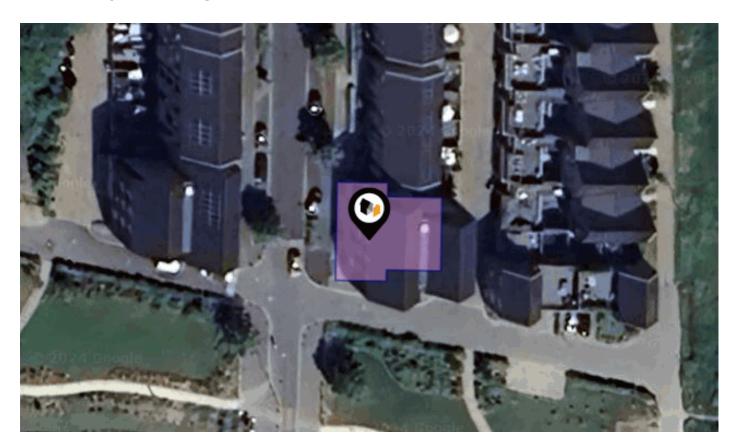

See More Online

## MIR: Material Info

The Material Information Affecting this Property

Monday 05<sup>th</sup> August 2024



## **HOBSON AVENUE, TRUMPINGTON, CAMBRIDGE, CB2**

#### **Cooke Curtis & Co**

40 High Street Trumpington Cambridge CB2 9LS 01223 508 050

Jenny@cookecurtis.co.uk

www.cookecurtis.co.uk









# Property Multiple Title Plans



## Freehold Title Plan



CB432872

### **Leasehold Title Plan**



## CB425346

Start Date: 15/06/2017 End Date: 01/01/2141

Lease Term: 125 years from and including 1 January 2016

Term Remaining: 116 years

## Property **Overview**





### **Property**

Type: Flat / Maisonette

**Bedrooms:** 

Floor Area:  $861 \text{ ft}^2 / 80 \text{ m}^2$ 

Plot Area: 0.06 acres Year Built: 2017

**Council Tax:** Band C **Annual Estimate:** £1,999

Leasehold Tenure: Start Date: 15/06/2017 **End Date:** 01/01/2141

**Lease Term:** 125 years from and including 1

January 20