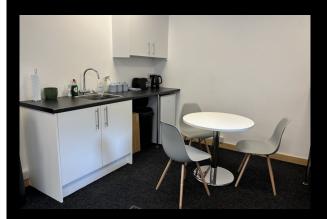

The space is currently fitted out as 2 self-contained levels of refurbished officespace with kitchenette and meeting rooms. The ground floor is currently occupied on a flexible lease with the opportunity to receive rental income or take the space back with the first floor vacant.