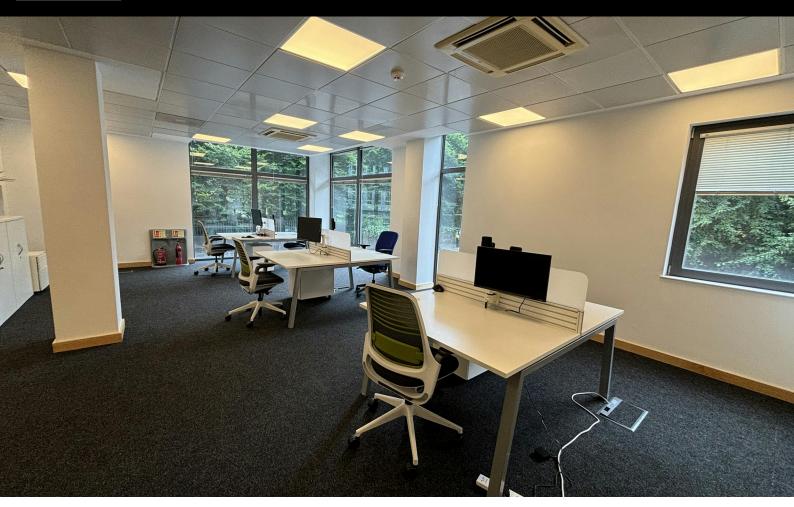

# Description

The corner building forms part of Rossetti Place a ground floor entrance leads directly off Lower Byrom Street to a stairwell connecting the two floors.

With good natural light, the space would be ideal for a number of uses.

The space is currently fitted out as 2 self-contained levels of refurbished officespace with kitchenette and meeting rooms. The ground floor is currently occupied on a flexible lease with the opportunity to receive rental income or take the space back with the first floor vacant.