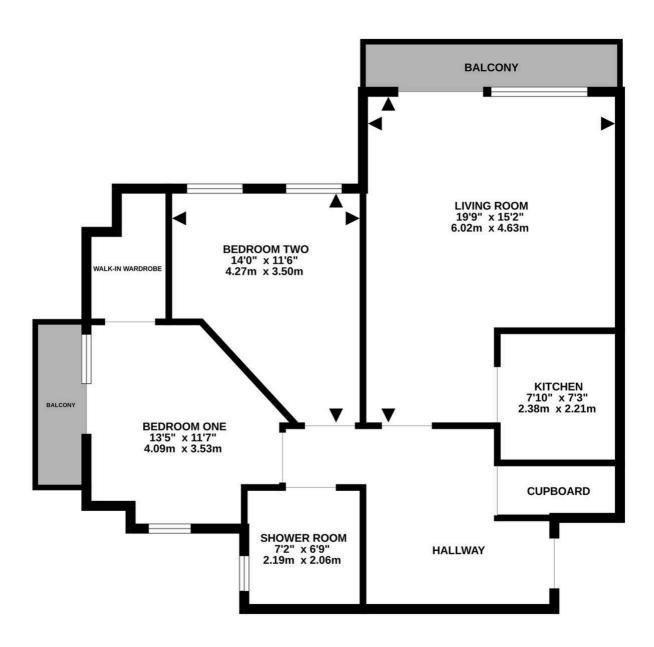

## SECOND FLOOR 798 sq.ft. (74.1 sq.m.) approx.

## TOTAL FLOOR AREA: 798 sq.ft. (74.1 sq.m.) approx.

Whilst every attempt has been made to ensure the accuracy of the floorplan contained here, measurements of doors, windows, rooms and any other items are approximate and no responsibility is taken for any error, omission or mis-statement. This plan is for illustrative purposes only and should be used as such by any prospective purchaser. The services, systems and appliances shown have not been tested and no guarantee as to their operability or efficiency an be given.