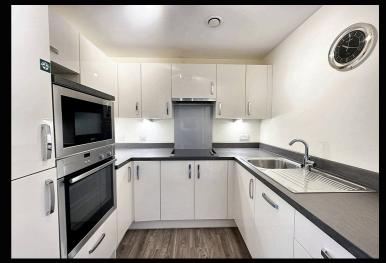

## 32 Coppice Gate Beaulieu Road, Dibden Purlieu - SO45 4PW

£350,000 Leasehold

Two bedroom top floor apartment nestled within a prestigious development boasting luxurious amenities and sophisticated design. With electric underfloor heating throughout. The accommodation comprises of living and access to balcony facing West. Equipped with a 24-hour emergency call system, ensuring peace of mind at all times. The master bedroom has a walk-in wardrobe and South facing balcony. Additionally, the development benefits from a guest suite, ideal for visiting family and friends, as well as a laundry room for practicality. The development has beautifully landscaped gardens, maintained to the highest standards, and overseen by a dedicated house manager, ensuring that every resident's needs are met with efficiency and care.