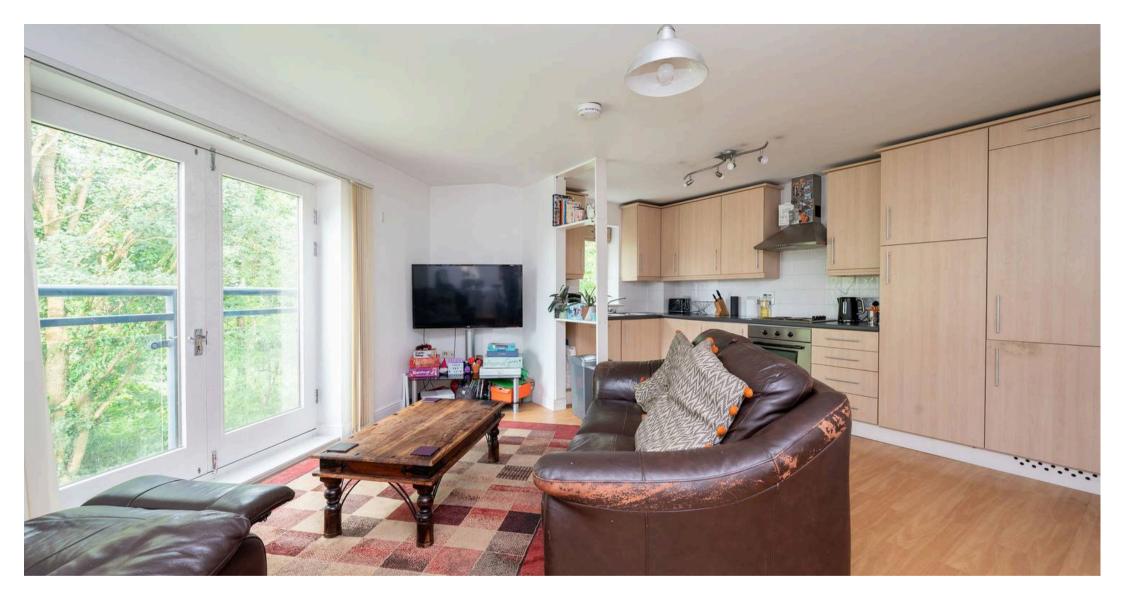

Accessed via the entrance hall there is a large open plan kitchen / reception room with juliette balcony and large kitchen space with floor and wall mounted units, built in appliances and cooker. There is plenty of space for living and dining space too. There is two double bedrooms, with one benefiting from a modern ensuite with shower and low level sink and WC. There is then a further bathroom with a bath. There is also two storage cupboards accessed via the hall. There is also a lift in the block.