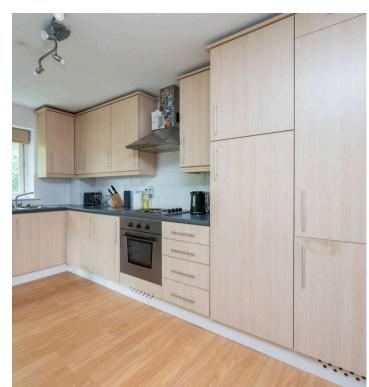

Accessed via the entrance hall there is a large open plan kitchen / reception room with juliette balcony and large kitchen space with floor and wall mounted units, built in appliances and cooker. There is plenty of space for living and dining space too. There is two double bedrooms, with one benefiting from a modern ensuite with shower and low level sink and WC. There is then a further bathroom with a bath. There is also two storage cupboards accessed via the hall. There is also a lift in the block.