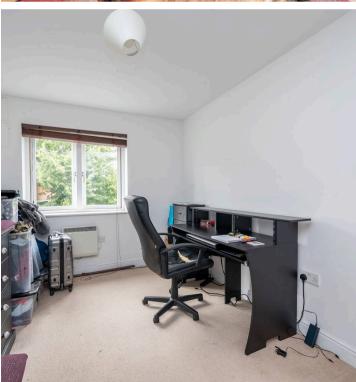

Accessed via the entrance hall there is a large open plan kitchen / reception room with juliette balcony and large kitchen space with floor and wall mounted units, built in appliances and cooker. There is plenty of space for living and dining space too. There is two double bedrooms, with one benefiting from a modern ensuite with shower and low level sink and WC. There is then a further bathroom with a bath. There is also two storage cupboards accessed via the hall. There is also a lift in the block.