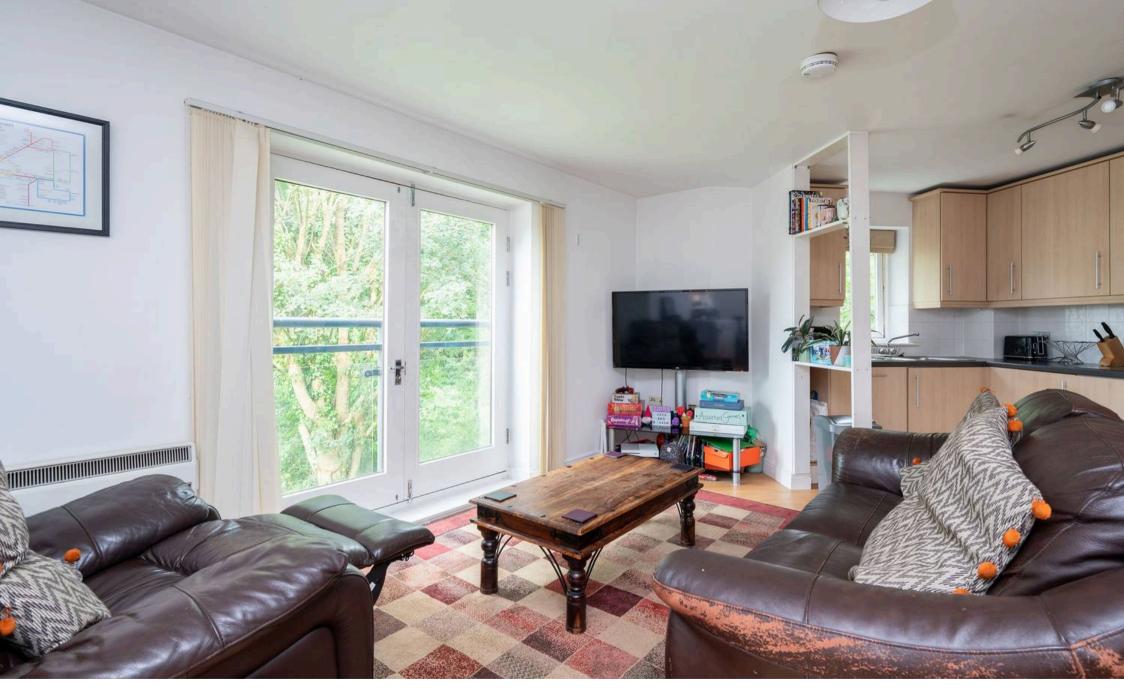

Accessed via the entrance hall there is a large open plan kitchen / reception room with juliette balcony and large kitchen space with floor and wall mounted units, built in appliances and cooker. There is plenty of space for living and dining space too. There is two double bedrooms, with one benefiting from a modern ensuite with shower and low level sink and WC. There is then a further bathroom with a bath. There is also two storage cupboards accessed via the hall. There is also a lift in the block.