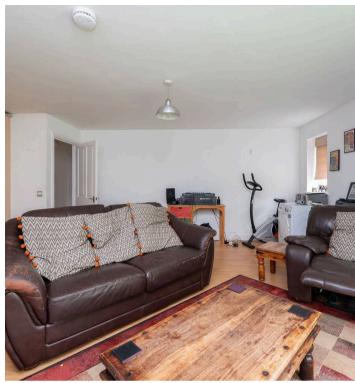

Accessed via the entrance hall there is a large open plan kitchen / reception room with juliette balcony and large kitchen space with floor and wall mounted units, built in appliances and cooker. There is plenty of space for living and dining space too. There is two double bedrooms, with one benefiting from a modern ensuite with shower and low level sink and WC. There is then a further bathroom with a bath. There is also two storage cupboards accessed via the hall. There is also a lift in the block.