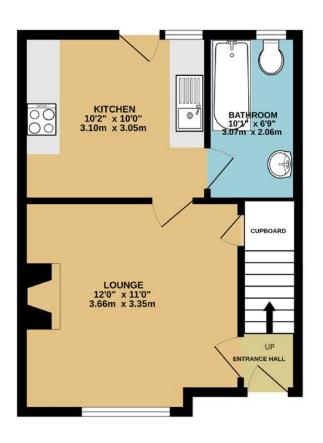

#### Accommodation comprises briefly:

- Entrance Lobby
- Spacious Sitting Room
- Kitchen/Breakfast Room leading out to garden
- Master Bedroom with ensuite shower room
- Further Double Bedroom
- Further Single Bedroom
- Family Bathroom
- Private Rear Garden
- Private Off Street Parking

#### **Property**

The immaculate and stylish accommodation is spacious with an entrance hallway welcoming one into the property, door leads you to the generous reception room with high ceilings, fireplace, space for a dining table and seating. The kitchen/breakfast room overlooks the rear garden with french doors for access, sleek white wall and base units with solid oak worktops, built in fan assisted oven with induction hob and hood over, Butler style ceramic sink and drainer, ceramic tiled floor. On the first floor are the master bedroom, a good size double with well-fitted ensuite shower room. A further double bedroom and single bedroom both with views over the rear garden. The bathroom is on the ground floor and comprises a bath with shower over, WC and a hand wash basin all well appointed and fully tiled. The house is ideally situated in a lovely area, walking distance to Norwich City centre and the schools making this an ideal first time buy, investment or family home.

Guide Price: £250,000

TOTAL FLOOR AREA: 732 sq.ft. (68.0 sq.m.) approx.

Whilst every attempt has been made to ensure the accuracy of the floopplan contained here, measurements of doors, windows, rooms and any other items are approximate and no responsibility is taken for any error, omission or mis-statement. This plan is for illustrative purposes only and should be used as such by any prospective purchaser. The services, systems and appliances shown have not been tested and no guarantee as to their operability or efficiency can be given.