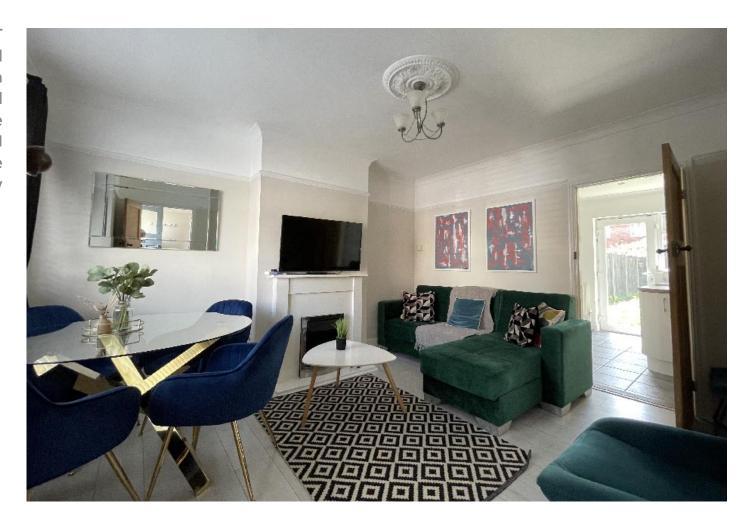

#### **Property**

The immaculate and stylish accommodation is spacious with an entrance hallway welcoming one into the property, door leads you to the generous reception room with high ceilings, fireplace, space for a dining table and seating. The kitchen/breakfast room overlooks the rear garden with french doors for access, sleek white wall and base units with solid oak worktops, built in fan assisted oven with induction hob and hood over, Butler style ceramic sink and drainer, ceramic tiled floor. On the first floor are the master bedroom, a good size double with well-fitted ensuite shower room. A further double bedroom and single bedroom both with views over the rear garden. The bathroom is on the ground floor and comprises a bath with shower over, WC and a hand wash basin all well appointed and fully tiled. The house is ideally situated in a lovely area, walking distance to Norwich City centre and the schools making this an ideal first time buy, investment or family home.