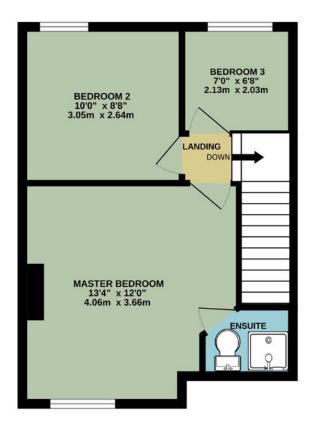

#### Accommodation comprises briefly:

- Entrance Lobby
- Spacious Sitting Room
- Kitchen/Breakfast Room leading out to garden
- Master Bedroom with ensuite shower room
- Further Double Bedroom
- Further Single Bedroom
- Family Bathroom
- Private Rear Garden
- Private Off Street Parking

#### **Property**

The immaculate and stylish accommodation is spacious with an entrance hallway welcoming one into the property, door leads you to the generous reception room with high ceilings, fireplace, space for a dining table and seating. The kitchen/breakfast room overlooks the rear garden with french doors for access, sleek white wall and base units with solid oak worktops, built in fan assisted oven with induction hob and hood over, Butler style ceramic sink and drainer, ceramic tiled floor. On the first floor are the master bedroom, a good size double with well-fitted ensuite shower room. A further double bedroom and single bedroom both with views over the rear garden. The bathroom is on the ground floor and comprises a bath with shower over, WC and a hand wash basin all well appointed and fully tiled. The house is ideally situated in a lovely area, walking distance to Norwich City centre and the schools making this an ideal first time buy, investment or family home.

Guide Price: £250,000

TOTAL FLOOR AREA: 732 sq.ft. (68.0 sq.m.) approx.

Whilst every attempt has been made to ensure the accuracy of the floopplan contained here, measurements of doors, windows, rooms and any other items are approximate and no responsibility is taken for any error, omission or mis-statement. This plan is for illustrative purposes only and should be used as such by any prospective purchaser. The services, systems and appliances shown have not been tested and no guarantee as to their operability or efficiency can be given.