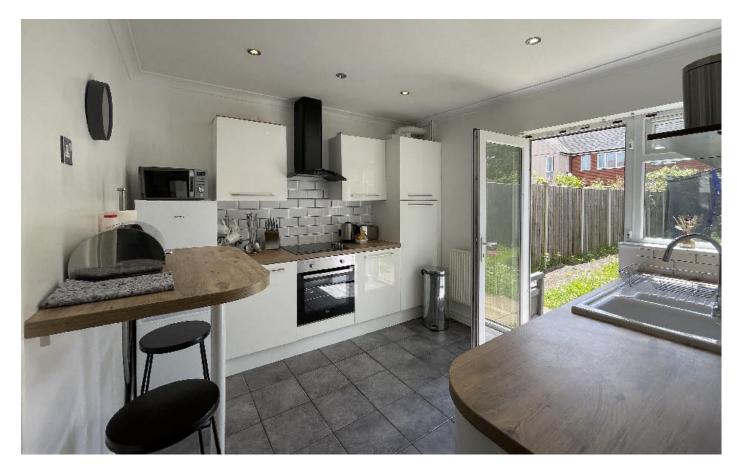

#### **Property**

The immaculate and stylish accommodation is spacious with an entrance hallway welcoming one into the property, door leads you to the generous reception room with high ceilings, fireplace, space for a dining table and seating. The kitchen/breakfast room overlooks the rear garden with french doors for access, sleek white wall and base units with solid oak worktops, built in fan assisted oven with induction hob and hood over, Butler style ceramic sink and drainer, ceramic tiled floor. On the first floor are the master bedroom, a good size double with well-fitted ensuite shower room. A further double bedroom and single bedroom both with views over the rear garden. The bathroom is on the ground floor and comprises a bath with shower over, WC and a hand wash basin all well appointed and fully tiled. The house is ideally situated in a lovely area, walking distance to Norwich City centre and the schools making this an ideal first time buy, investment or family home.