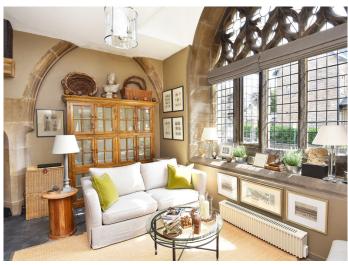

This impressive apartment provides generous accommodation comprising a stunning Lshaped reception room providing a sitting and dining area with attractive period features, a modern fitted kitchen, large double bedroom and modern shower room. The property has the benefit of allocated parking, and the building stands within attractive communal gardens.

#### SITTING / DINING ROOM

A spacious living space with sitting and dining areas. Beautiful gothic style original windows on two sides. Tiled flooring. Underfloor heating.