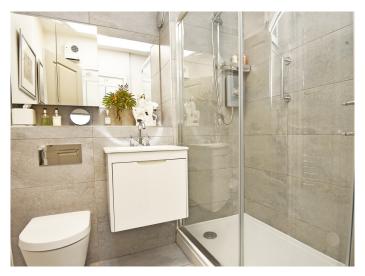

#### SHOWER ROOM

A modern white suite with WC, washbasin and shower. Tiled walls and floor. Heated towel rail.