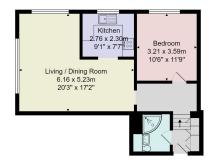

Council Tax Band - A

Total Area: 57.5 m<sup>2</sup> ... 619 ft<sup>2</sup> All measurements are approximate and for display purposes only. No liability is accepted by either the agency or Box Property Solutions Ltd as to the exact measurements of the rooms. Box Property Solutions Ltd retains the copyright on this plan and allows agents to use it with agreed permission.