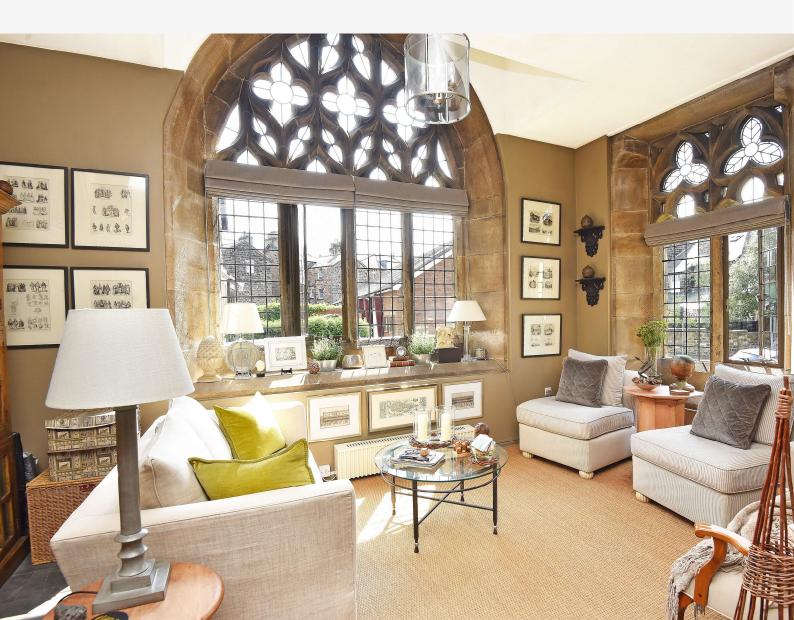

This impressive apartment provides generous accommodation comprising a stunning Lshaped reception room providing a sitting and dining area with attractive period features, a modern fitted kitchen, large double bedroom and modern shower room. The property has the benefit of allocated parking, and the building stands within attractive communal gardens.

#### SITTING / DINING ROOM

A spacious living space with sitting and dining areas. Beautiful gothic style original windows on two sides. Tiled flooring. Underfloor heating.