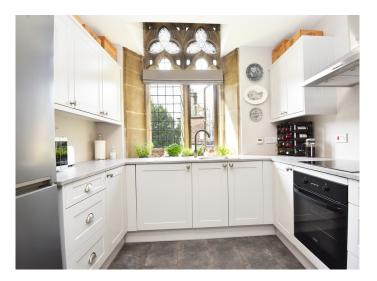

#### KITCHEN

A modern fitted kitchen with a range of stylish wall and base units with electric hob, integrated oven and washing machine. Underfloor heating.