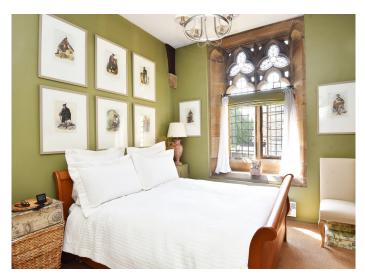

floor apartment providing generous and high-quality accommodation with beautiful, original features, forming part of this impressive Gothic-style converted church, situated in this convenient location just off King's Road and well served by local amenities.

This impressive apartment provides generous accommodation comprising a stunning Lshaped reception room providing a sitting and dining area with attractive period features, a modern fitted kitchen, large double bedroom and modern shower room. The property has the benefit of allocated parking, and the building stands within attractive communal gardens.

St Luke's Court is situated in this convenient location along King's Road, well served by local amenities and within an easy walk of Harrogate town centre and the railway station.











#### GROUND FLOOR RECEPTION HALL

With fitted cupboards.

#### SITTING / DINING ROOM

A spacious living space with sitting and dining areas. Beautiful gothic style original windows on two sides. Tiled flooring. Underfloor heating.

#### KITCHEN

A modern fitted kitchen with a range of stylish wall and base units with electric hob, integrated oven and washing machine. Underfloor heating.

#### BEDROOM

A large double bedroom.

#### SHOWER ROOM

A modern white suite with WC, washbasin and shower. Tiled walls and floor. Heated towel rail.

#### OUTSIDE

The property has the benefit of an allocated car parking space and use of the visitor parking area. St Luke's Court stands within attractive communal grounds and gardens.

#### **AGENT'S NOTES**

The property benefits from Fischer wall hea